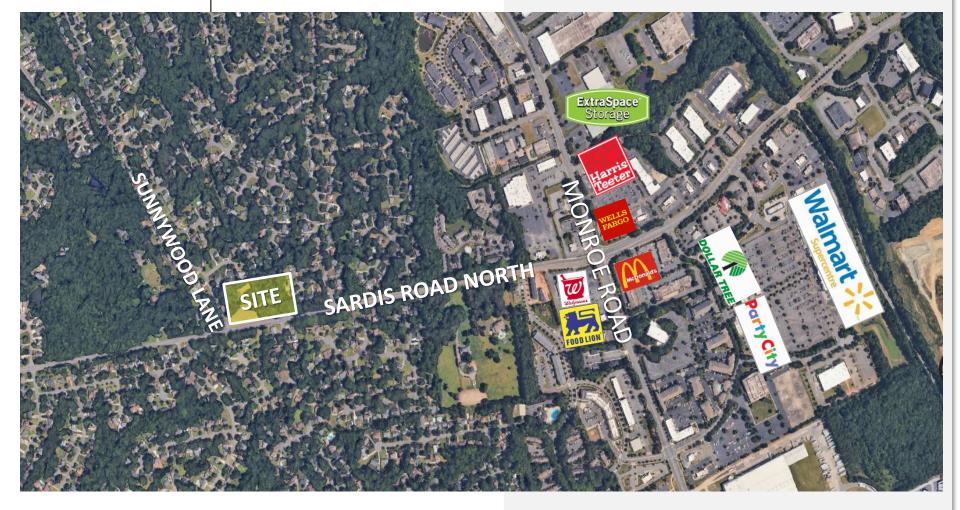

## **AREA MAP**

- FOR SALE Entitled Land ready to be developed.
- Price \$1,850,000.00
- PSF \$11.73
- Located in Southeast Charlotte between Monroe Road & Sardis Road.
- 20 Minutes to Uptown
- 10 Minutes to
  Southpark
- 25 Minutes to the Airport

## SITE INFORMATION

REAL ESTATE DEVELOPMENT PARTNERS

 Turnkey development – including all engineering.

R + E + D

- Recently rezoned to UR-1 (CD)
- ➢ 3.62 Acres
- Zoning allows for 18 single-family detached residential units.
- Sardis Road N Frontage 499 ft (approx.)
- Lot Depth 241 Ft & 350 ft
- Extensive Engineering Reports Available
- Owner has spent over \$100K with the site engineers
- Owner is willing to owner finance a portion of the transaction and/or consider a JV.