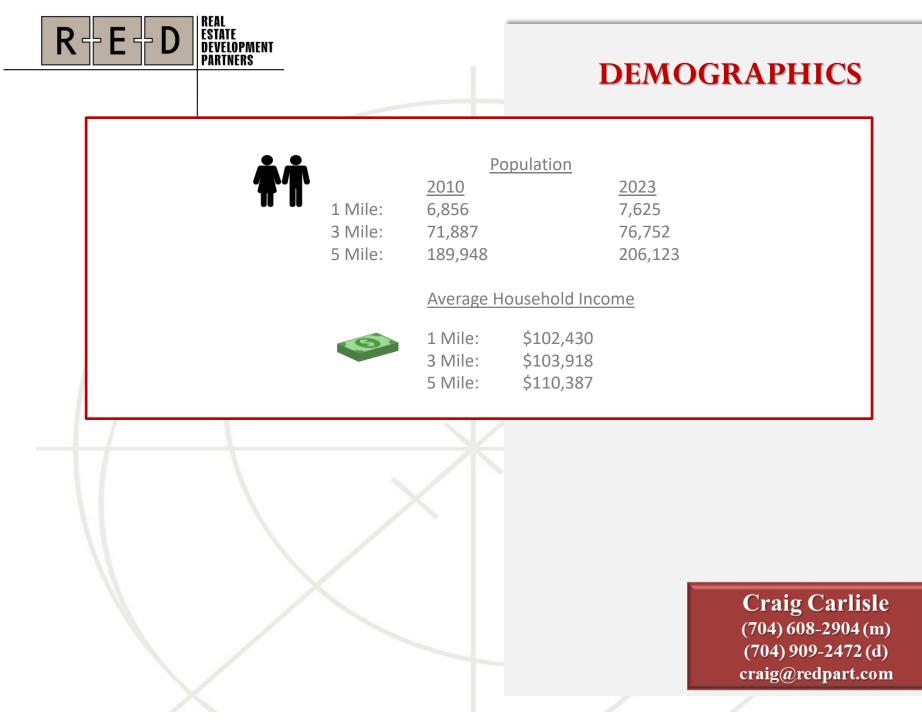

| Fax: 704.333.7993 www.redpart.com



## SITE INFORMATION

REAL ESTATE DEVELOPMENT PARTNERS

 Turnkey development – including all engineering.

R + E + D

- Recently rezoned to UR-1 (CD)
- ➢ 3.62 Acres
- Zoning allows for 18 single-family detached residential units.
- Sardis Road N Frontage 499 ft (approx.)
- Lot Depth 241 Ft & 350 ft
- Extensive Engineering Reports Available
- Owner has spent over \$100K with the site engineers
- Owner is willing to owner finance a portion of the transaction and/or consider a JV.



Craig Carlisle (704) 608-2904 (m) (704) 909-2472 (d) craig@redpart.com



## **AREA MAP**



## Craig Carlisle (704) 608-2904 (m) (704) 909-2472 (d) craig@redpart.com



## **RENDERINGS**





**Craig Carlisle** (704) 608-2904 (m) (704) 909-2472 (d)

Π

-

craig@redpart.com





Craig Carlisle (704) 608-2904 (m) (704) 909-2472 (d) craig@redpart.com