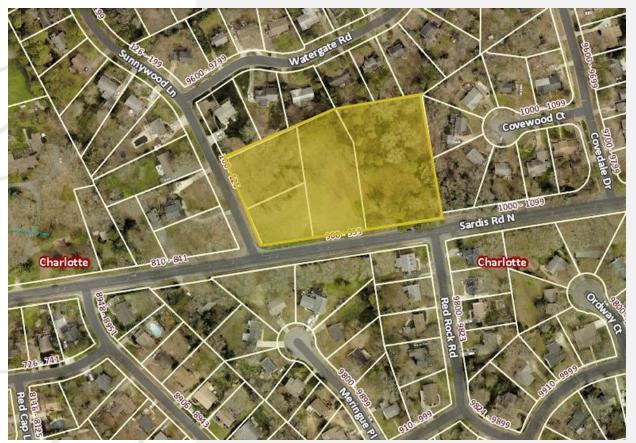

nroe Road & Sardis Road.
- 20 Minutes to Uptown
- 10 Minutes to
  Southpark
- 25 Minutes to the Airport



 $\cap$ 

67)

(18)

AMENITY AREA/ COMMUNITY OPEN SPACE

SARDIS ROAD NORTH



PROP SWO

LANDSCAPE

SCREENING



711 Central Avenue Charlotte, NC 28204 Phone: 704.333.7997 | Fax: 704.333.7993 www.redpart.com



## SITE INFORMATION

REAL ESTATE DEVELOPMENT PARTNERS

 Turnkey development – including all engineering.

R + E + D

- Recently rezoned to UR-1 (CD)
- ➢ 3.62 Acres
- Zoning allows for 18 single-family detached residential units.
- Sardis Road N Frontage 499 ft (approx.)
- Lot Depth 241 Ft & 350 ft
- Extensive Engineering Reports Available
- Owner has spent over \$100K with the site engineers
- Owner is willing to owner finance a portion of the transaction and/or consider a JV.



Craig Carlisle (704) 608-2904 (m) (704) 909-2472 (d) craig@redpart.com



## **AREA MAP**



## Craig Carlisle (704) 608-2904 (m) (704) 909-2472 (d) craig@redpart.com



## **RENDERINGS**





**Craig Carlisle** (704) 608-2904 (m) (704) 909-2472 (d)

Π

-

craig@redpart.com





Craig Carlisle (704) 608-2904 (m) (704) 909-2472 (d) craig@redpart.com