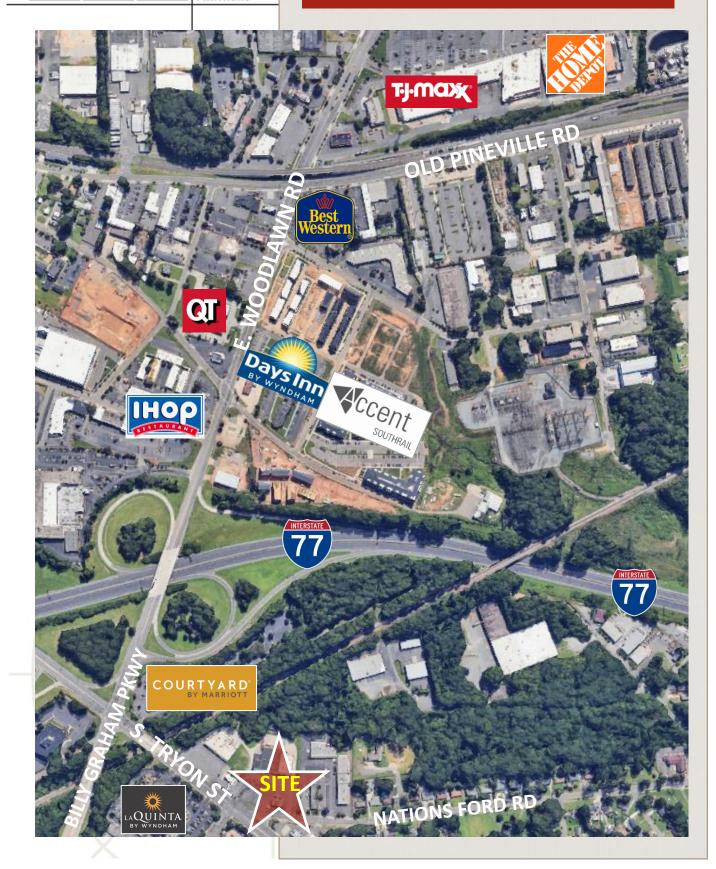

#### **FOR LEASE**



#### **CONTACT**

**RED Partners** 

CRAIG CARLISLE craig@redpart.com (704) 608-2904

www.redpart.com



Every effort has been made to ensure the accuracy of the information presented but no liability is assumed for errors or omissions. This offering is subject to prior sale, lease, change or withdrawal without prior notice and approval of owner. **DESCRIPTION:** 

Free Standing Building with a Drive-Thru

**LOCATION:** 

5115 Nations Ford Rd. Charlotte, NC 28117

**ZONING:** 

CG

**AVAILABLE SF:** 

1,485 S/F

**LEASE RATE:** 

\$25.00 NNN



#### **AERIAL**



## **Craig Carlisle**

craig@redpart.com (704) 608-2904



#### **AERIAL**





## **FLOOR PLAN**



## **Craig Carlisle**

craig@redpart.com (704) 608-2904



## **FOR LEASE**









# **Craig Carlisle**

craig@redpart.com (704) 608-2904