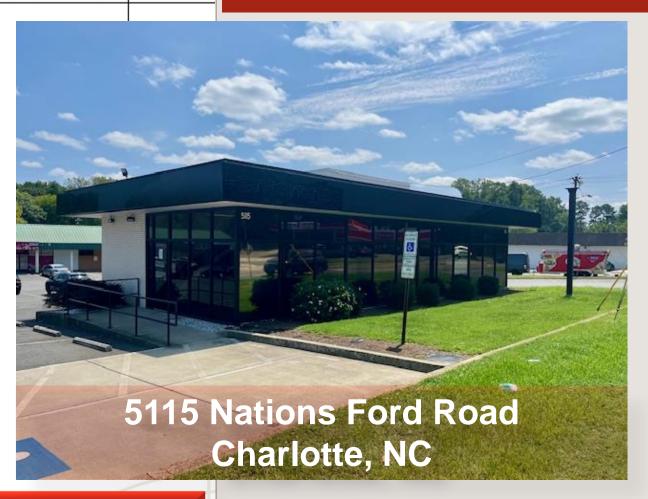

Free Standing Building with a Drive-Thru

**LOCATION:** 

5115 Nations Ford Rd. Charlotte, NC 28117

**ZONING:** 

CG

**AVAILABLE SF:** 

1,485 S/F

**LEASE RATE:** 

\$25.00 NNN