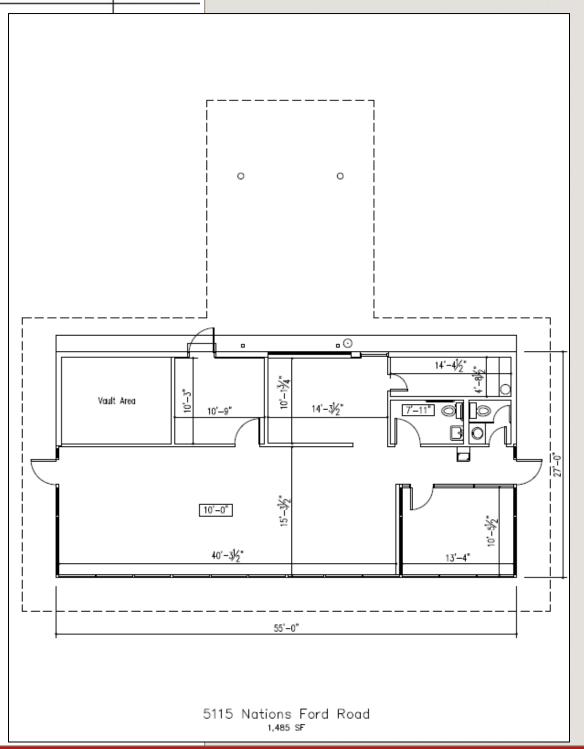

#### **FOR LEASE**



#### **CONTACT**

**RED Partners** 

CRAIG CARLISLE craig@redpart.com (704) 608-2904

www.redpart.com



Every effort has been made to ensure the accuracy of the information presented but no liability is assumed for errors or omissions. This offering is subject to prior sale, lease, change or withdrawal without prior notice and approval of owner. **DESCRIPTION:** 

Free Standing Building with a Drive-Thru

**LOCATION:** 

5115 Nations Ford Rd. Charlotte, NC 28117

**ZONING:** 

CG

**AVAILABLE SF:** 

1,485 S/F

**LEASE RATE:** 

\$25.00 NNN



#### **AERIAL**



## **Craig Carlisle**

craig@redpart.com (704) 608-2904



#### **AERIAL**





## **FLOOR PLAN**



## **Craig Carlisle**

craig@redpart.com (704) 608-2904



## **FOR LEASE**









# **Craig Carlisle**

craig@redpart.com (704) 608-2904