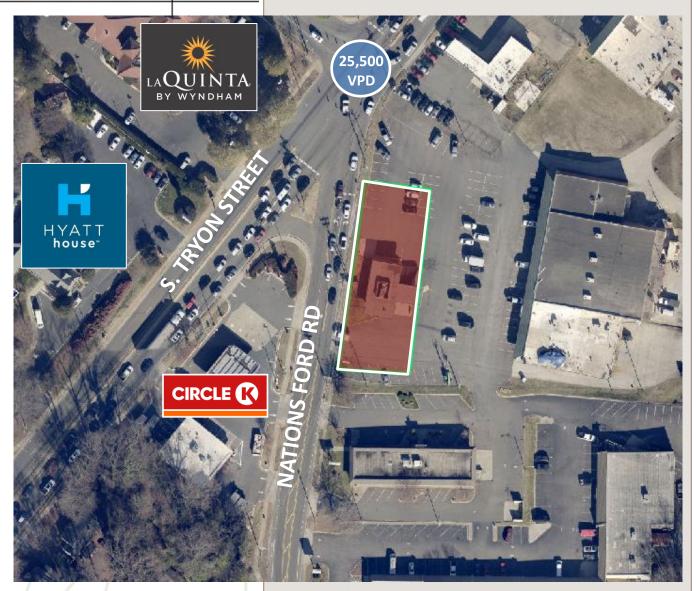

#### **FOR LEASE**



#### **CONTACT**

**RED Partners** 

CRAIG CARLISLE craig@redpart.com (704) 608-2904

www.redpart.com



Every effort has been made to ensure the accuracy of the information presented but no liability is assumed for errors or omissions. This offering is subject to prior sale, lease, change or withdrawal without prior notice and approval of owner. **DESCRIPTION:** 

Free Standing Building with a Drive-Thru

**LOCATION:** 

5115 Nations Ford Rd. Charlotte, NC 28117

**ZONING:** 

CG

**AVAILABLE SF:** 

1,485 S/F

**LEASE RATE:** 

\$25.00 NNN



#### **AERIAL**



## **Craig Carlisle**

craig@redpart.com (704) 608-2904



#### **AERIAL**





## **FLOOR PLAN**



## **Craig Carlisle**

craig@redpart.com (704) 608-2904



## **FOR LEASE**









# **Craig Carlisle**

craig@redpart.com (704) 608-2904