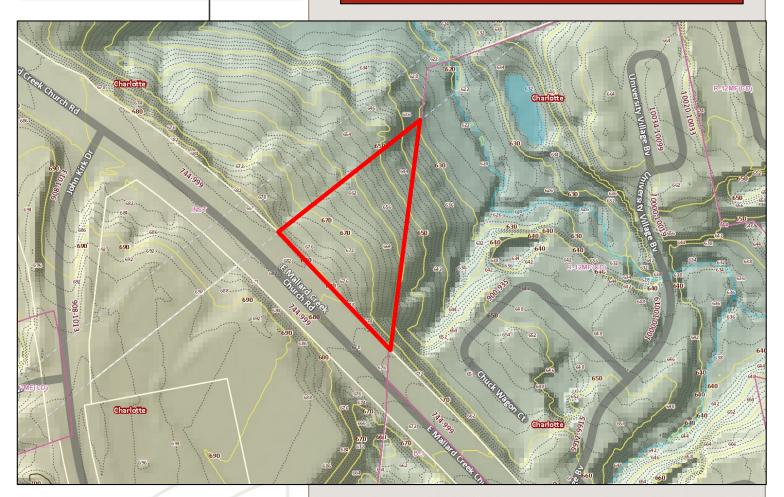

### **Land For Sale**



**CONTACT** 

**RED Partners** 

Rob Hord & Bobby Edwards Bobby@redpart.com (704)909-2484

www.redpart.com

Every effort has been made to ensure the accuracy of the information presented but no liability is assumed for errors or omissions. This offering is subject to prior sale, lease, change or withdrawal without prior notice and approval of owner. <u>Location:</u> 765 East Mallard Creek Church Road

Charlotte, NC 28262

Parcel ID #: 05101101

**Zoning:** INST

**Acreage:** ± 1.40

**Asking Price:** \$300,000

<u>Description:</u> Vacant land development opportunity with frontage on East Mallard Creek Church Road. Located just off the campus of UNC-Charlotte with great access to North Tryon Street and University City Boulevard.



# **Site Topography**



#### **CONTACT**

**RED Partners** 

Rob Hord & Bobby Edwards Bobby@redpart.com (704)909-2484

www.redpart.com



765 East Mallard Creek Church Road Charlotte, NC 28262

**Zoned INST** 

<u>+</u> 1.40 acres

\$300,000 Asking Price

Every effort has been made to ensure the accuracy of the information presented but no liability is assumed for errors or omissions. This offering is subject to prior sale, lease, change or withdrawal without prior notice and approval of owner.



## **Aerial**



#### **CONTACT**

**RED Partners** 

Rob Hord & Bobby Edwards Bobby@redpart.com (704)909-2484

www.redpart.com



### **Site Connectivity**

Adjacent to UNC Charlotte

Less than 1.5 miles to I-485

Less than 2 miles to I-85

12 miles to Uptown Charlotte

Every effort has been made to ensure the accura