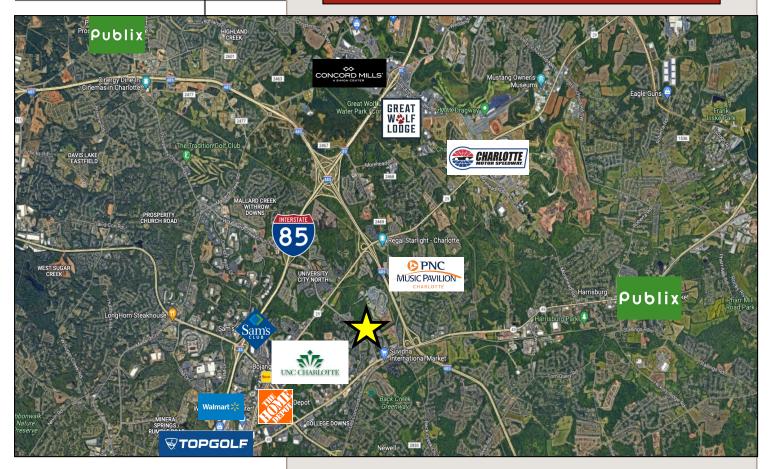

## **Aerial**

### **Site Connectivity**

Adjacent to UNC Charlotte

Less than 1.5 miles to I-485

Less than 2 miles to I-85

12 miles to Uptown Charlotte

Every effort has been made to ensure the accuracy of the information presented but no liability is assumed for errors or omissions. This offering is subject to prior sale, lease, change or withdrawal without prior notice and approval of owner.