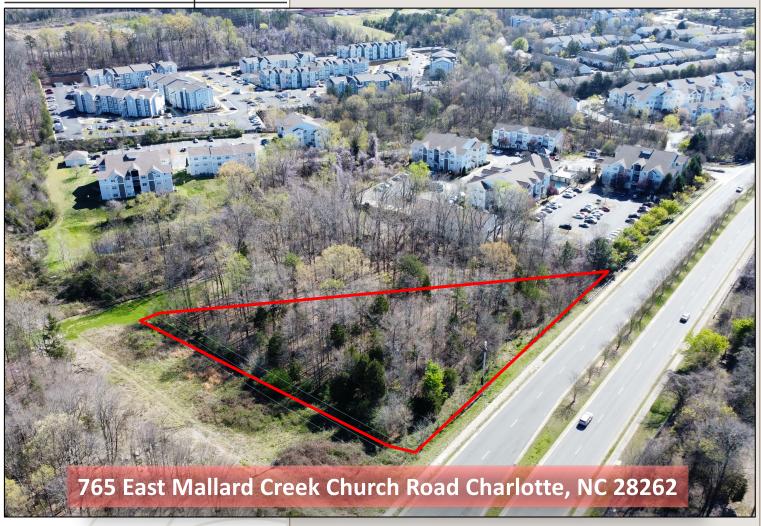

### **Land For Sale**

**CONTACT** 

**RED Partners** 

Rob Hord & Bobby Edwards Bobby@redpart.com (704)909-2484

www.redpart.com

Every effort has been made to ensure the accuracy of the information presented but no liability is assumed for errors or omissions. This offering is subject to prior sale, lease, change or withdrawal without prior notice and approval of owner. <u>Location:</u> 765 East Mallard Creek Church Road

Charlotte, NC 28262

Parcel ID #: 05101101

**Zoning:** INST

**Acreage:** ± 1.40

**Asking Price:** \$300,000

<u>Description:</u> Vacant land development opportunity with frontage on East Mallard Creek Church Road. Located just off the campus of UNC-Charlotte with great access to North Tryon Street and University City Boulevard.

## **Aerial**