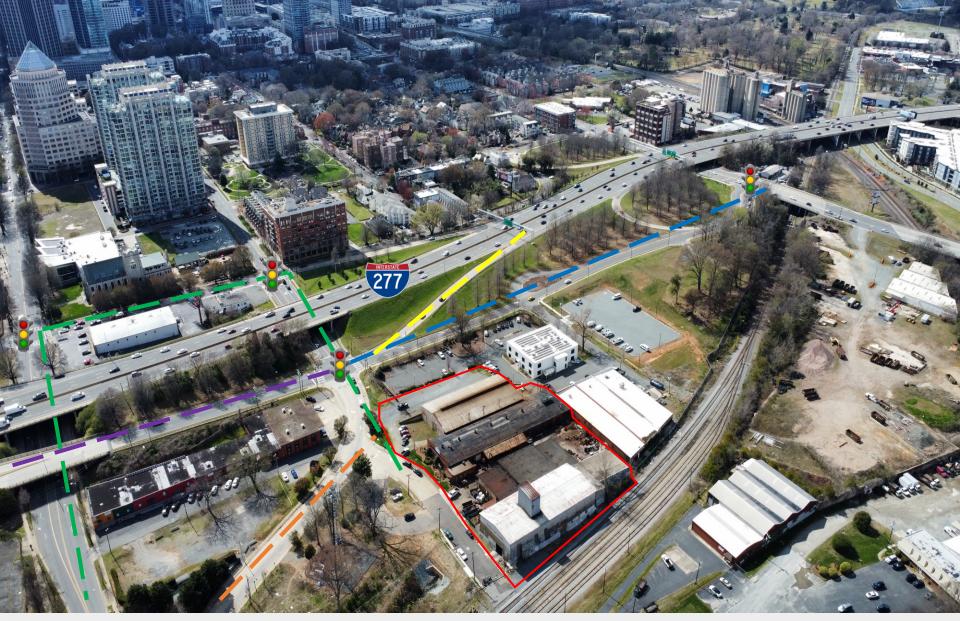

## **Site Connectivity**

Red — Site Boundaries

Blue — Access From Site to Northbound or Southbound lane of North Graham Street Yellow — Access From Site on to I-277

Green — Access From Site to Uptown Charlotte or Northbound lane of North Tryon Street  ${\it Orange-Access To Site from Southbound lane of North Tryon Street}$ Purple — Access To Site from I-277