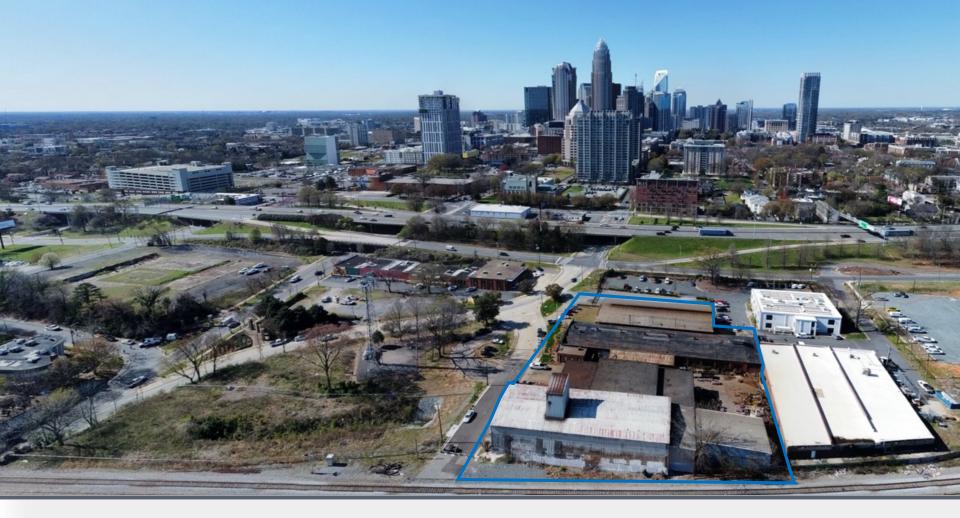

## **Multi-Family Development Site**

901 North Church Street, Charlotte, NC 28206

## Acreage: 2.017 AC Parcel ID #: 07804105A & 07804105B Buildings: 3 Buildings (+/- 49,448 SF) Access from North Tryon via Tryon-Church connector street. Site also benefits from access off of West 12th Street. Access from I-277 via Access: Exit 3B and access onto I-277 via West 12th Street ramp. Access to North Graham Street as well via West 12th Street. Zoning: I-2. Will sell subject to rezoning. Use: Well positioned for multi-family, office, or hospitality development Existing Business: The business currently operating on the property will relocate upon a sale Call for Pricing

Site Highlights

901 North Church Street, Charlotte, NC 28206

Address:

| Demographic Summary - | 901 | North | Church | Street |
|-----------------------|-----|-------|--------|--------|
|-----------------------|-----|-------|--------|--------|