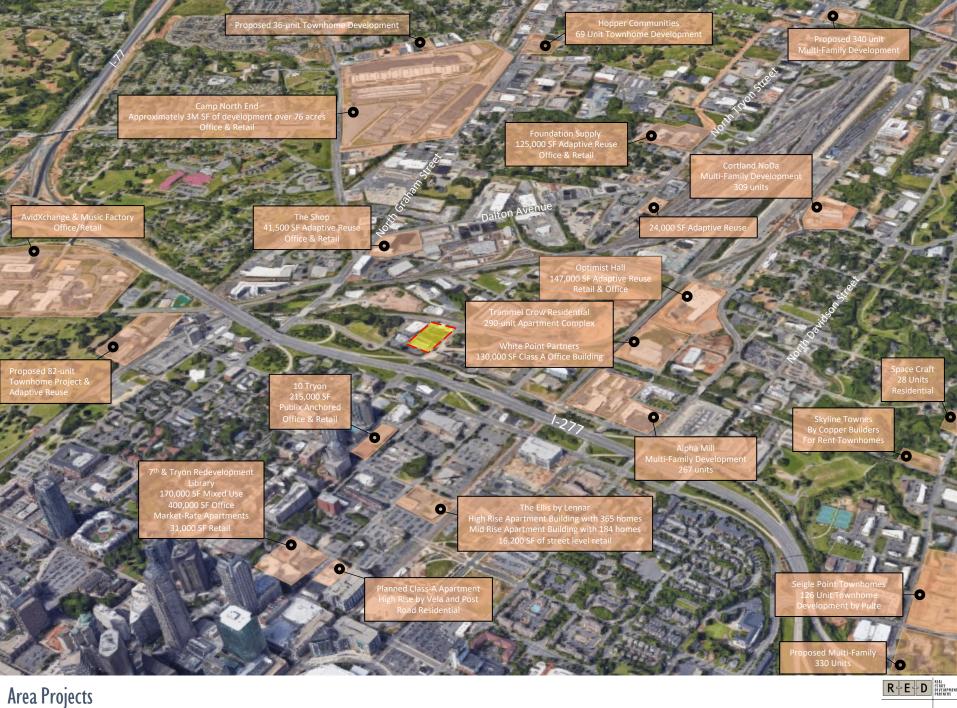

73,484     |  |  |
|      | 2026 Population Projection          | 24,948       | 130,188      | 293,347     |  |  |
|      | Median Age                          | 35.2         | 37.3         | 37.0        |  |  |
| Ηοι  | useholds                            |              |              |             |  |  |
|      | 2021 Estimated Households (Q2 Est.) | 10,730       | 53,996       | 116,295     |  |  |
|      | 2026 Household Projection           | 12,805       | 62,126       | 126,654     |  |  |
| Inco | ome                                 |              |              |             |  |  |
|      | Average Household Income            | \$118.927.00 | \$114.624.00 | \$99,708.00 |  |  |

152,766

6,275

47,378

1,567

247,096

11,197

Daytime Employment

**Employees** 

**Businesses** 





## **Site Connectivity**

Red — Site Boundaries

Blue — Access From Site to Northbound or Southbound lane of North Graham Street Yellow — Access From Site on to I-277

Green — Access From Site to Uptown Charlotte or Northbound lane of North Tryon Street  ${\it Orange-Access To Site from Southbound lane of North Tryon Street}$ Purple — Access To Site from I-277

R-E-D REAL ESTATE DEVELOPMENT PARTIMERS