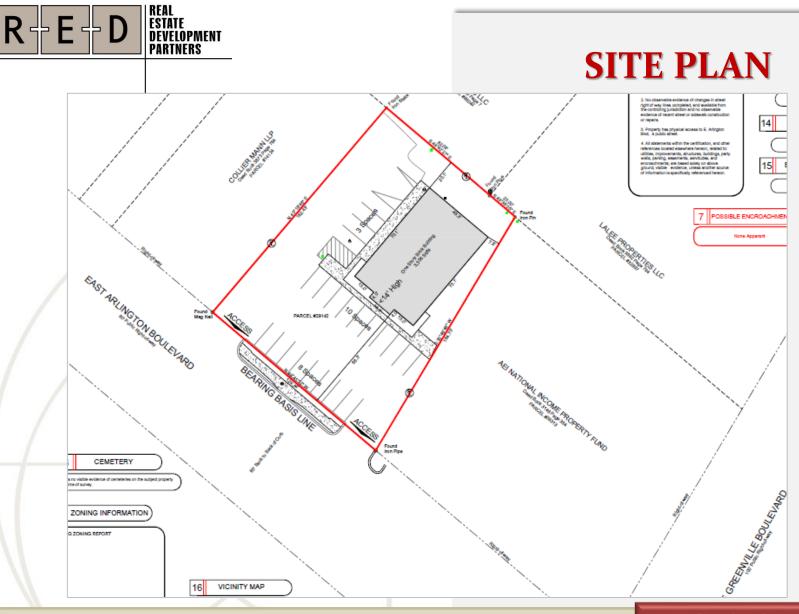

## FOR SALE:

PURCHASE PRICE - \$1,350,000.00 \$1,275,000.00

REAL

ESTATE DEVELOPMENT

PARTNERS

- SQUARE FOOTAGE 3,310
- \* LOT SIZE .431 AC
- PARKING SPACES 22 SPACES
- VERY DESIRABLE AND HIGH TRAFFIC LOCATION SURROUNDED BY SOME OF THE LARGEST NATIONAL RETAILERS
- ✤ RARE OPPORTUNITY TO PURCHASE A FREE-STANDING BUILDING WITH AMPLE PARKING

## **FOR LEASE:**

- **\* LEASE RATE \$35.00 PSF**
- ♦ LEASE TYPE NNN
- LEASE EXPIRATION 9/30/2022
- **\* TIA AVAILABLE**
- **\* PARKING SPACES 22 SPACES**

REAL ESTATE DEVELOPMENT PARTNERS

R+E+D

Craig Carlisle (704) 608-2904 (m) (704) 909-2472 (d) craig@redpart.com