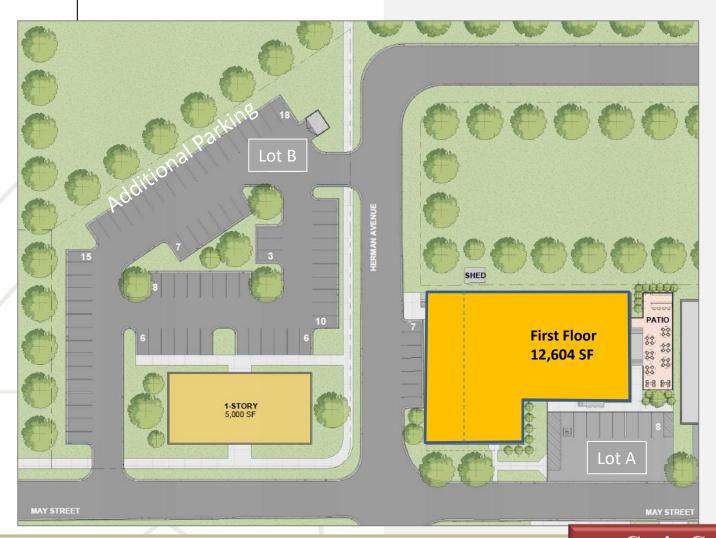

# **SITE PLAN**

Craig Carlisle (704) 608-2904 (m) (704) 909-2472 (d) craig@redpart.com

### **PROPOSED SITE PLAN**

Craig Carlisle (704) 608-2904 (m) (704) 909-2472 (d) craig@redpart.com

1<sup>st</sup> Floor

2<sup>nd</sup> Floor

#### SITE INFORMATION

- ➤ 16,579 SF Adaptive Reuse Building in desirable area.
- Excellent location in South End and near LoSo.
- > Zoned: I-1
- Recently renovated and updated to include office spaces and a large warehouse.
- Additional parking located across the street (please see page 4).