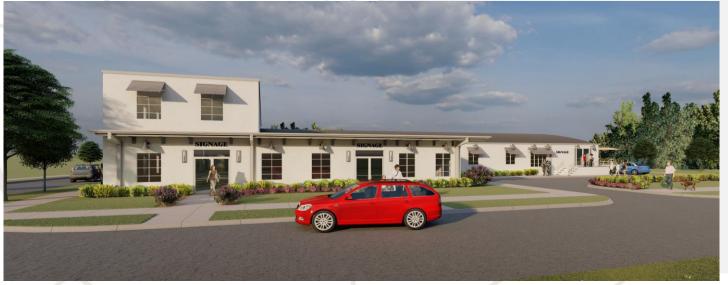

#### SITE INFORMATION

- ➤ 16,579 SF Adaptive Reuse Building in desirable area.
- Excellent location in South End and near LoSo.
- > Zoned: I-1
- Recently renovated and updated to include office spaces and a large warehouse.
- Additional parking located across the street (please see page 4).