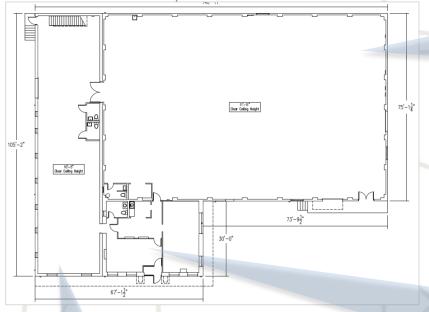

# ADAPTIVE REUSE BUILDING: FOR LEASE





CRAIG CARLISLE craig@redpart.com (D) 704.909.2472



# **FOR LEASE**



#### SITE INFORMATION

- ➤ 16,579 SF Adaptive Reuse Building in desirable area.
- Excellent location in South End and near LoSo.
- > Zoned: I-1
- Recently renovated and updated to include office spaces and a large warehouse.
- Additional parking located across the street (please see page 4).





# **SITE PLAN**





Craig Carlisle (704) 608-2904 (m) (704) 909-2472 (d) craig@redpart.com



### **PROPOSED SITE PLAN**





Craig Carlisle (704) 608-2904 (m) (704) 909-2472 (d) craig@redpart.com



1<sup>st</sup> Floor



2<sup>nd</sup> Floor



# **FLOOR PLANS**

#### Warehouse



#### Office





# **AREA MAP**





Craig Carlisle (704) 608-2904 (m) (704) 909-2472 (d) craig@redpart.com



# **AREA MAP**





# **DEMOGRAPHICS**



Population

2010 2021

1 Mile: 7,553 13,306 3 Mile: 72,921 108,417

5 Mile: 187,045 257,719



Average Household Income

1 Mile: \$84,465 3 Mile: \$105,369 5 Mile: \$99,813











# **Craig Carlisle**

(704) 608-2904 (m)

(704) 909-2472 (d)

craig@redpart.com