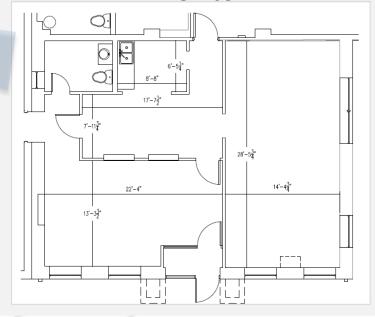

# ADAPTIVE REUSE BUILDING: FOR LEASE





CRAIG CARLISLE craig@redpart.com (D) 704.909.2472



# **FOR LEASE**



#### SITE INFORMATION

- ➤ 16,579 SF Adaptive Reuse Building in desirable area.
- Excellent location in South End and near LoSo.
- > Zoned: I-1
- Recently renovated and updated to include office spaces and a large warehouse.
- Additional parking located across the street (please see page 4).





# **SITE PLAN**





Craig Carlisle (704) 608-2904 (m) (704) 909-2472 (d) craig@redpart.com



### **PROPOSED SITE PLAN**





Craig Carlisle (704) 608-2904 (m) (704) 909-2472 (d) craig@redpart.com



1<sup>st</sup> Floor



2<sup>nd</sup> Floor



# **FLOOR PLANS**

#### Warehouse



#### Office





# **AREA MAP**





Craig Carlisle (704) 608-2904 (m) (704) 909-2472 (d) craig@redpart.com



# **AREA MAP**





# **DEMOGRAPHICS**



Population

2010 2021

1 Mile: 7,553 13,306 3 Mile: 72,921 108,417

5 Mile: 187,045 257,719



Average Household Income

1 Mile: \$84,465 3 Mile: \$105,369 5 Mile: \$99,813











# **Craig Carlisle**

(704) 608-2904 (m)

(704) 909-2472 (d)

craig@redpart.com