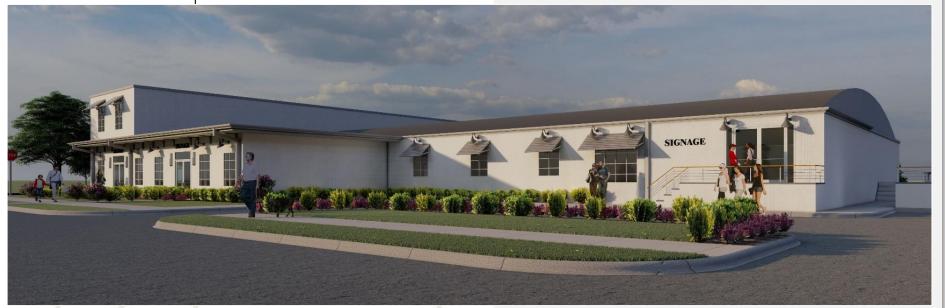

#### SITE INFORMATION

- ➤ 16,579 SF Adaptive Reuse Building in desirable area.
- Excellent location in South End and near LoSo.
- > Zoned: I-1
- Recently renovated and updated to include office spaces and a large warehouse.
- Additional parking located across the street (please see page 4).