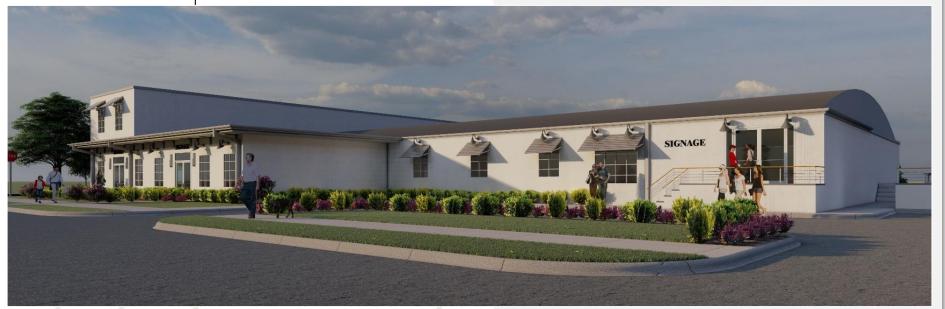

#### **SITE INFORMATION**

- ➤ 16,579 SF Adaptive Reuse Building in desirable area. Minimum space available 7,579 SF.
- Excellent location in South End and near LoSo.
- > Zoned: I-1
- Recently renovated and updated to include office spaces and a large warehouse.
- Additional parking located across the street (please see page 5).