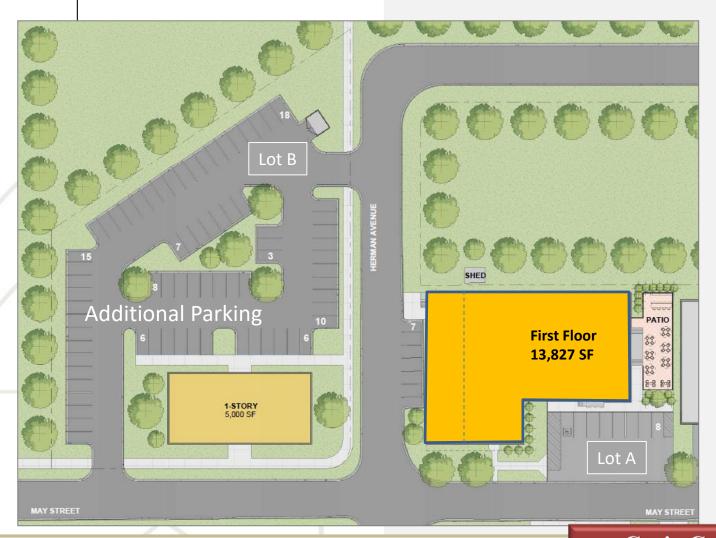

#### **PROPOSED SITE PLAN**

Craig Carlisle (704) 608-2904 (m) (704) 909-2472 (d) craig@redpart.com

#### **SITE INFORMATION**

- ➤ 16,579 SF Adaptive Reuse Building in desirable area. Minimum space available 7,579 SF.
- Excellent location in South End and near LoSo.
- > Zoned: I-1
- Recently renovated and updated to include office spaces and a large warehouse.
- Additional parking located across the street (please see page 5).