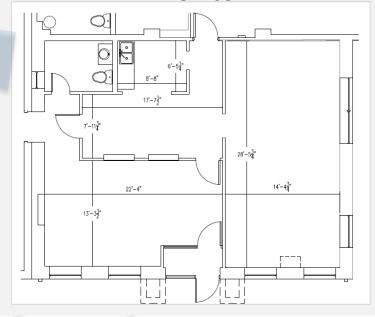

# ADAPTIVE REUSE BUILDING: FOR LEASE





CRAIG CARLISLE craig@redpart.com (D) 704.909.2472



# **FOR LEASE**



#### **SITE INFORMATION**

- ➤ 16,579 SF Adaptive Reuse Building in desirable area. Minimum space available 7,579 SF.
- Excellent location in South End and near LoSo.
- > Zoned: I-1
- Recently renovated and updated to include office spaces and a large warehouse.
- Additional parking located across the street (please see page 5).





# **SITE PLAN**





Craig Carlisle (704) 608-2904 (m) (704) 909-2472 (d) craig@redpart.com



1<sup>st</sup> Floor



2<sup>nd</sup> Floor



# **FLOOR PLANS**

#### Warehouse



#### Office





#### **PROPOSED SITE PLAN**





Craig Carlisle (704) 608-2904 (m) (704) 909-2472 (d) craig@redpart.com



# **AREA MAP**





Craig Carlisle (704) 608-2904 (m) (704) 909-2472 (d) craig@redpart.com



# **AREA MAP**





# **DEMOGRAPHICS**



Population

2010 2021

1 Mile: 7,553 13,306 3 Mile: 72,921 108,417

5 Mile: 187,045 257,719



Average Household Income

1 Mile: \$84,465 3 Mile: \$105,369 5 Mile: \$99,813











# **Craig Carlisle**

(704) 608-2904 (m)

(704) 909-2472 (d)

craig@redpart.com