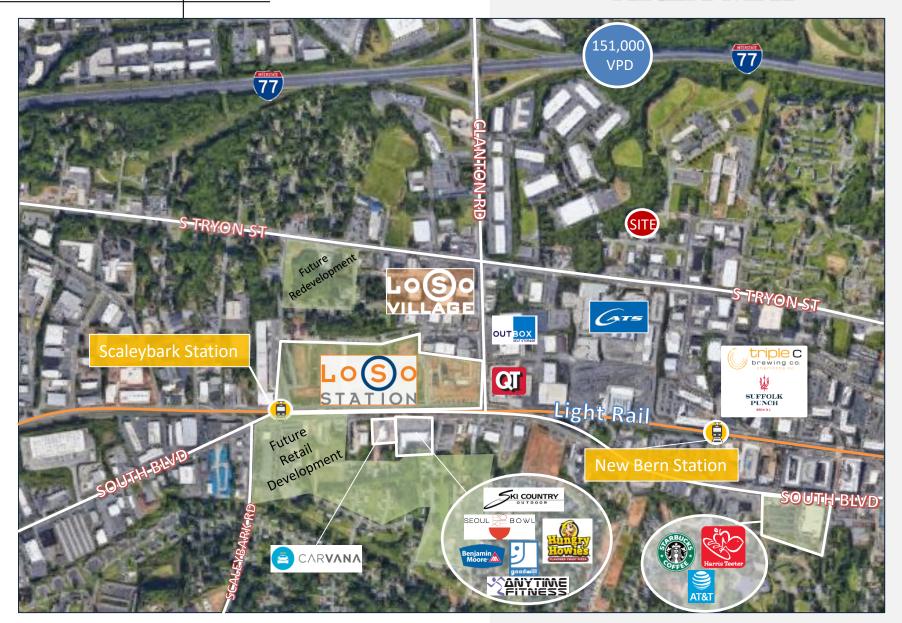

edpart.com (D) 704.909.2472



# **FOR LEASE**



#### **SITE INFORMATION**

- ➤ 16,579 SF Adaptive Reuse Building in desirable area. Minimum space available 7,579 SF.
- Excellent location in South End and near LoSo.
- > Zoned: I-1
- Recently renovated and updated to include office spaces and a large warehouse.
- Additional parking located across the street (please see page 5).





# **SITE PLAN**





Craig Carlisle (704) 608-2904 (m) (704) 909-2472 (d) craig@redpart.com



1<sup>st</sup> Floor



2<sup>nd</sup> Floor



# **FLOOR PLANS**

#### Warehouse



#### Office





#### **PROPOSED SITE PLAN**





Craig Carlisle (704) 608-2904 (m) (704) 909-2472 (d) craig@redpart.com



# **AREA MAP**





Craig Carlisle (704) 608-2904 (m) (704) 909-2472 (d) craig@redpart.com



# **AREA MAP**





# **DEMOGRAPHICS**



Population

2010 2021

1 Mile: 7,553 13,306 3 Mile: 72,921 108,417

5 Mile: 187,045 257,719



Average Household Income

1 Mile: \$84,465 3 Mile: \$105,369 5 Mile: \$99,813











# **Craig Carlisle**

(704) 608-2904 (m)

(704) 909-2472 (d)

craig@redpart.com