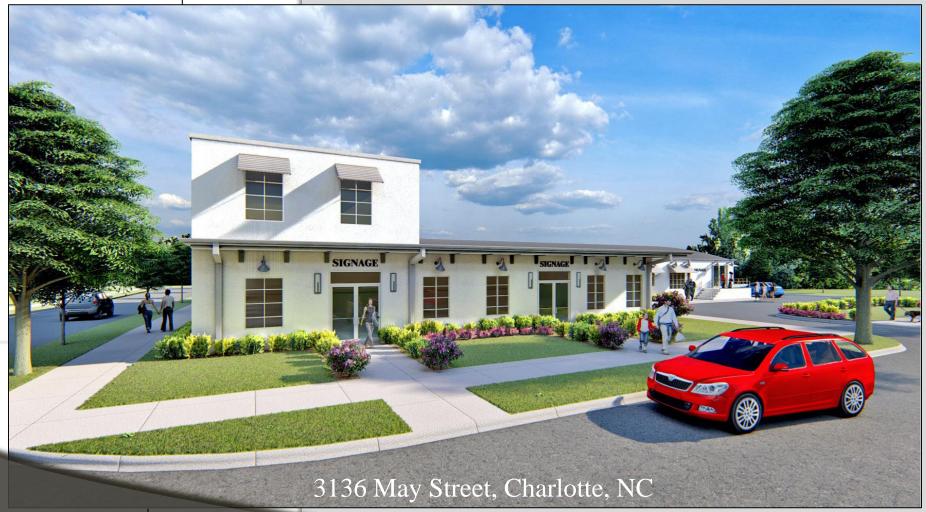

# ADAPTIVE REUSE BUILDING: FOR LEASE

CRAIG CARLISLE craig@redpart.com (D) 704.909.2472

#### **SITE INFORMATION**

- ➤ 16,579 SF Adaptive Reuse Building in desirable area. Minimum space available 7,579 SF.
- Excellent location in South End and near LoSo.
- > Zoned: I-1
- Recently renovated and updated to include office spaces and a large warehouse.
- Additional parking located across the street (please see page 5).