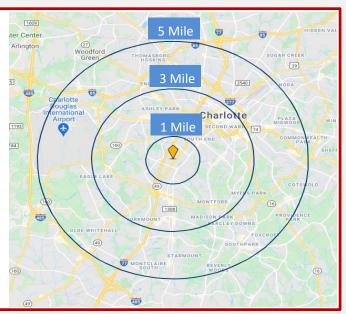

# **DEMOGRAPHICS**

Population

2010 2021

1 Mile: 7,553 13,306 3 Mile: 72,921 108,417

5 Mile: 187,045 257,719

Average Household Income

1 Mile: \$84,465 3 Mile: \$105,369 5 Mile: \$99,813