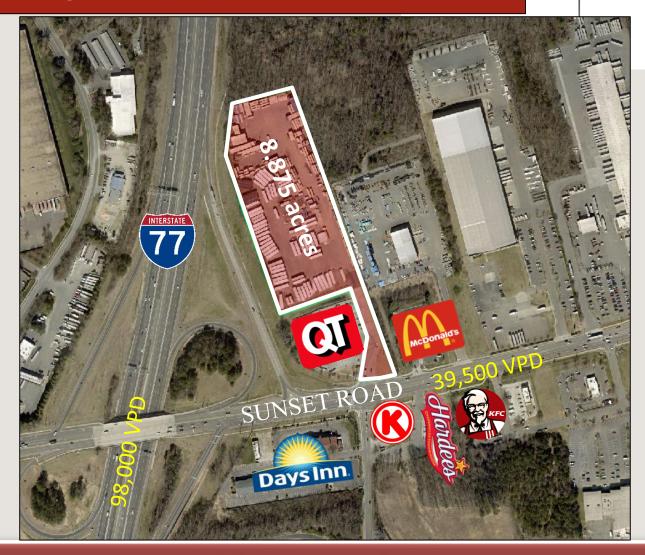

#### Parcel ID:

037-192-10

#### **Zoning:**

I-2 CD

(For permitted uses)

4915 Sunset Road Charlotte, NC 28269

### Absolute Net Ground Lease Available

- Leased As-is
- Term 5 Years
- Zoned I-2 CD (for permitted uses)
- Parcel Size 8.875 Acres
- Current Lease Expiration September 2022
- Ground Lease Rate \$288,000 annually
- Site Includes a Billboard Lease with regular access for Tenant. Billboard Lease income remains with the owner.

## **AERIAL**

R+E+D

Every effort has been made to ensure the accuracy of the information presented but no liability is assumed for errors or omissions. **ROB HORD** 

rob@redpart.com (704) 338-1758

redpart.com