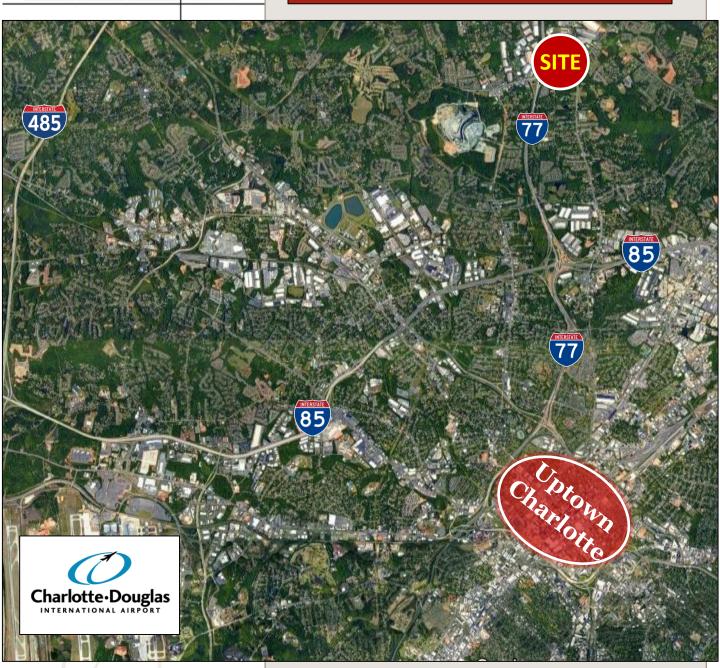

### I-77 & Sunset Road

#### **Zoning:**

I-2 CD

(For permitted uses)

4915 Sunset Road Charlotte, NC 28269