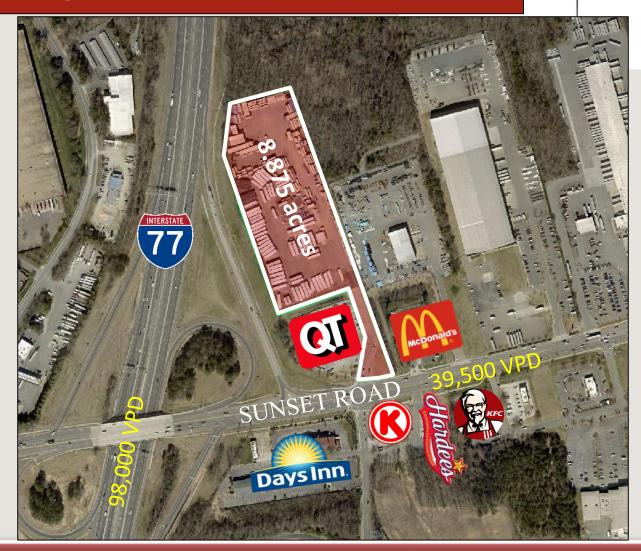

### Absolute Net Ground Lease Available

- Leased As-is
- Term 5 Years
- Zoned I-2 CD (for permitted uses)
- Parcel Size 8.875 Acres
- Current Lease Expiration September 2022
- Ground Lease Rate \$288,000 annually (NNN)
- Site Includes a Billboard Lease with regular access for Tenant. Billboard Lease income remains with the owner.

## **AERIAL**

R+E+D

Every effort has been made to ensure the accuracy of the information presented but no liability is assumed for errors or omissions. **ROB HORD** 

rob@redpart.com (704) 338-1758

redpart.com