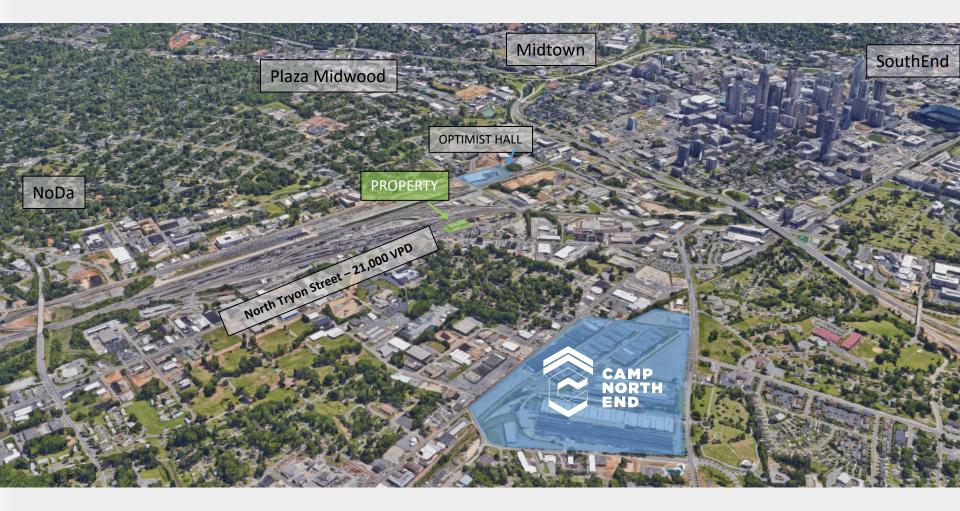

The location of this building provides excellent access to Uptown Charlotte as well as the surrounding neighborhoods of NoDa, Plaza Midwood, and the rapidly transforming North End district.