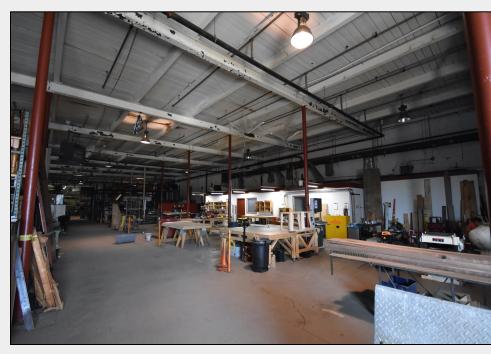

#### **Building Details**

Located in the path of progress on North Tryon Street, this 24,280 sq. ft. warehouse possesses the fundamentals for a successful redevelopment project. 19' tall ceilings with wooden deck lends character to the otherwise open floor plate and load bearing columns provide natural break points for future subdivision of the large warehouse area, or clear sightlines for an open workspace.