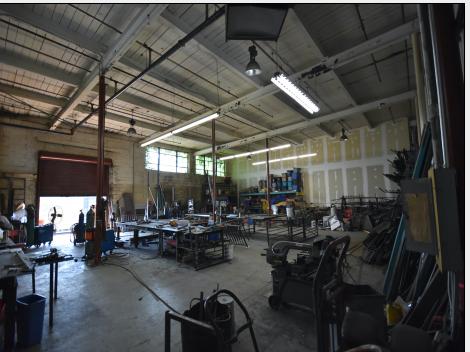

#### **Building Details**

Located in the path of progress on North Tryon Street, this 24,280 sq. ft. warehouse possesses the fundamentals for a successful redevelopment project. 19' tall ceilings with wooden deck lends character to the otherwise open floor plate and load bearing columns provide natural break points for future subdivision of the large warehouse area, or clear sightlines for an open workspace.