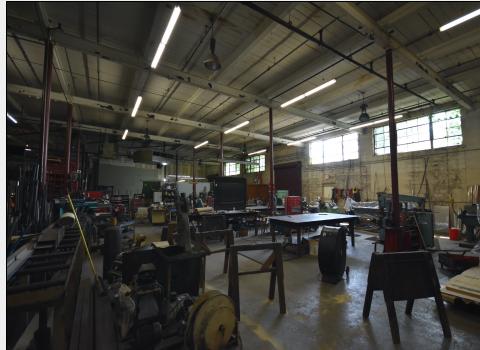

#### **Building Details**

Located in the path of progress on North Tryon Street, this 24,280 sq. ft. warehouse possesses the fundamentals for a successful redevelopment project. 19' tall ceilings with wooden deck lends character to the otherwise open floor plate and load bearing columns provide natural break points for future subdivision of the large warehouse area, or clear sightlines for an open workspace.