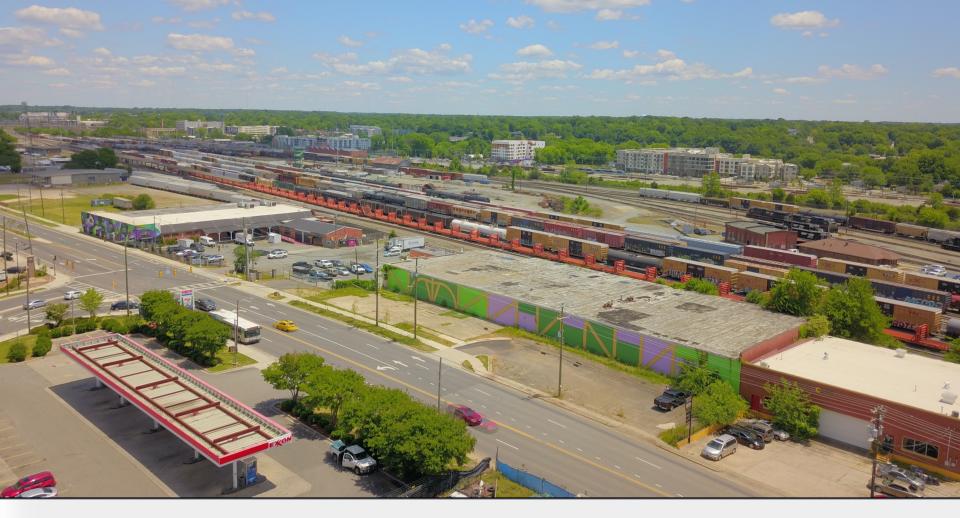

#### **Building Details**

Located in the path of progress on North Tryon Street, this 24,280 sq. ft. warehouse possesses the fundamentals for a successful redevelopment project. 19' tall ceilings with wooden deck lends character to the otherwise open floor plate and load bearing columns provide natural break points for future subdivision of the large warehouse area, or clear sightlines for an open workspace.

The location of this building provides excellent access to Uptown Charlotte as well as the surrounding neighborhoods of NoDa, Plaza Midwood, and the rapidly transforming North End district.