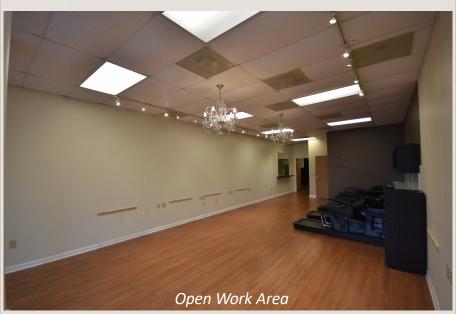

#### **Suite 150:**

Approximately 1,150 SF of former salon space consisting of open work area, private office, break area, and two restrooms.

# **Suite 150**

**Space Highlights** 

1,150 SF

Open Work Area

**Private Office** 

**Public Restroom** 

**Employee Break Area** 

**Private Restroom** 