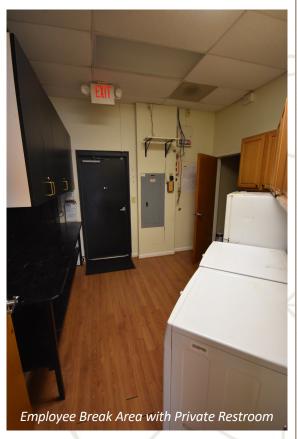

#### **Suite 150:**

Approximately 1,150 SF of former salon space consisting of open work area, private office, break area, and two restrooms.

# **Suite 150**

**Space Highlights** 

1,150 SF

Open Work Area

**Private Office** 

**Public Restroom** 

**Employee Break Area** 

**Private Restroom** 