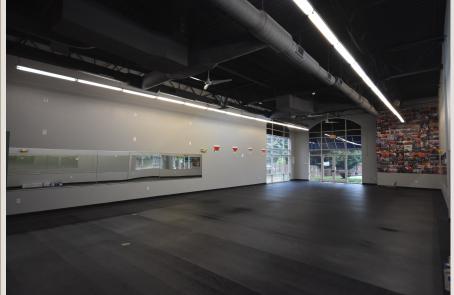

#### **Suite 160:**

Approximately 2,400 SF of former gym space. The space features two restrooms and one office. This configuration allows for a majority of the space to be used as recreational space or as an open office layout.

## **Space Highlights**

2,400 SF

Former Gym Space

**Private Office** 

Two Restrooms

\$23.00/psf

## **Suite 160**