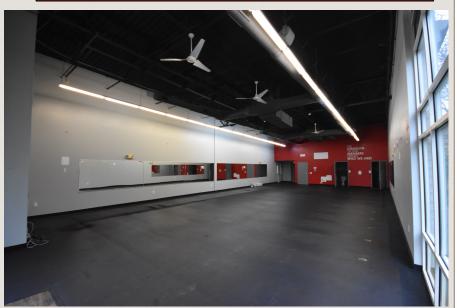

#### **Suite 160:**

Approximately 2,400 SF of former gym space. The space features two restrooms and one office. This configuration allows for a majority of the space to be used as recreational space or as an open office layout.

## **Space Highlights**

2,400 SF

Former Gym Space

**Private Office** 

Two Restrooms

\$23.00/psf

## **Suite 160**