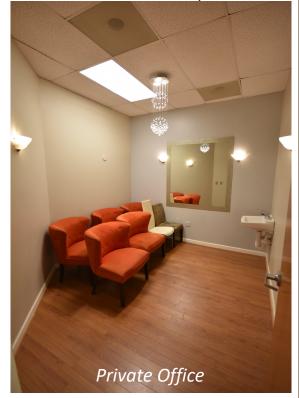

#### **Suite 150:**

Approximately 1,150 SF of former salon space consisting of open work area, private office, break area, and two restrooms.

# **Suite 150**

**Space Highlights** 

1,150 SF

Open Work Area

**Private Office** 

**Public Restroom** 

**Employee Break Area** 

**Private Restroom** 