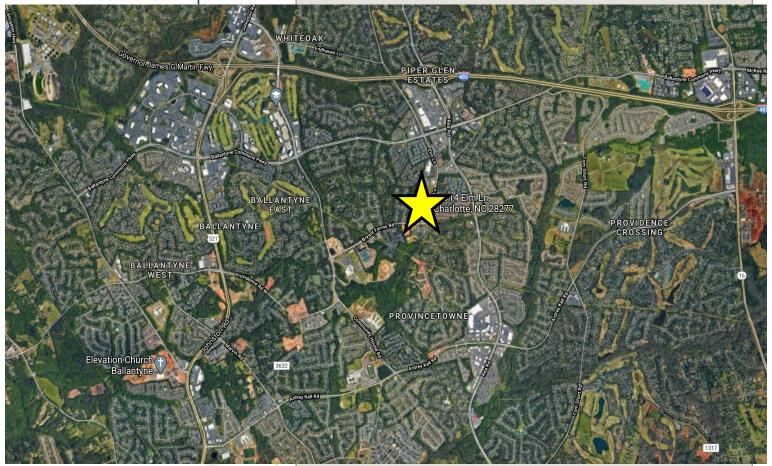

**Location:** 11914 Elm Lane Charlotte, NC

Suite 150 & 160 Charlotte, NC 28277

Zoning: B-1

**Available SF:** ± 1,150 - 3,550 SF

Lease Rate: \$23.00/psf NNN

## **Property Location**

## **Proximity**

Less than 1.5 miles to I-485

Less than 1.5 miles to Blakeney Shopping Center

3 miles to Ballantyne

4.5 miles to Waverly & Rea Farms Shopping Center