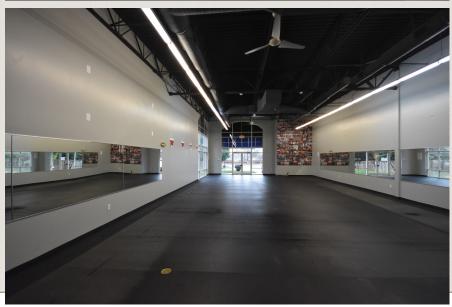

#### **Suite 160:**

Approximately 2,400 SF of former gym space. The space features two restrooms and one office. This configuration allows for a majority of the space to be used as recreational space or as an open office layout.

## **Space Highlights**

2,400 SF

Former Gym Space

**Private Office** 

Two Restrooms

\$23.00/psf

## **Suite 160**