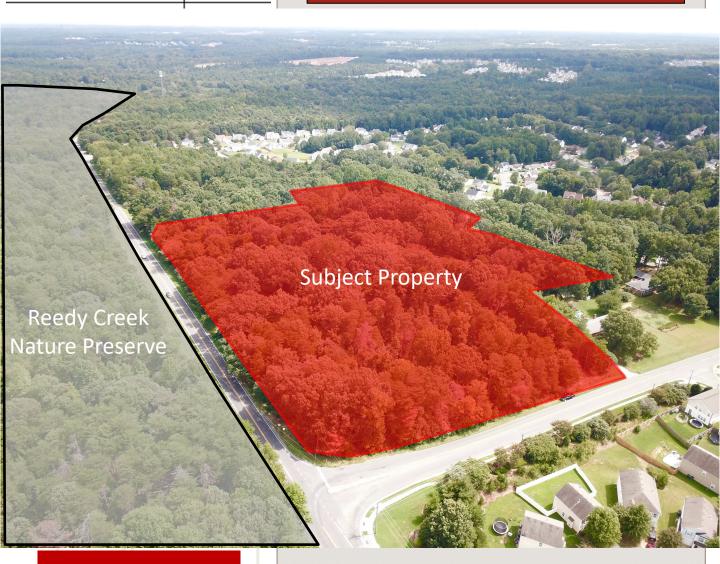

### **Reedy Creek Nature Preserve**

### **Reedy Creek Nature Center and Preserve**

Protects 927 acres of natural, forested habitat

Over 10 miles of hiking and biking trails within the preserve

Site to be kept natural in perpetuity

Every effort has been made to ensure the accuracy of the information presented but no liability is assumed for errors or omissions. This offering is subject to prior sale, lease, change or withdrawal without prior notice and approval of owner.