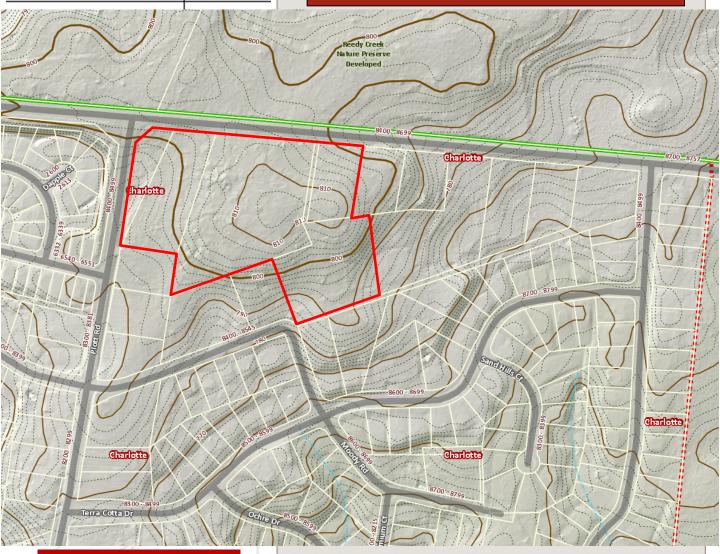

# **Site Topography**

**CONTACT** 

**RED Partners** 

Rob Hord &

Bobby Edwards Bobby@redpart.com (704)909-2484

www.redpart.com

R+E+D

8432 Plaza Road Ext. Charlotte, NC 28215

Zoned R-3

+ 10.192 acres

\$1,795,000 Asking Price

Every effort has been made to ensure the accuracy of the information presented but no liability is assumed for errors or omissions. This offering is subject to prior sale, lease, change or withdrawal without prior notice and approval of owner.