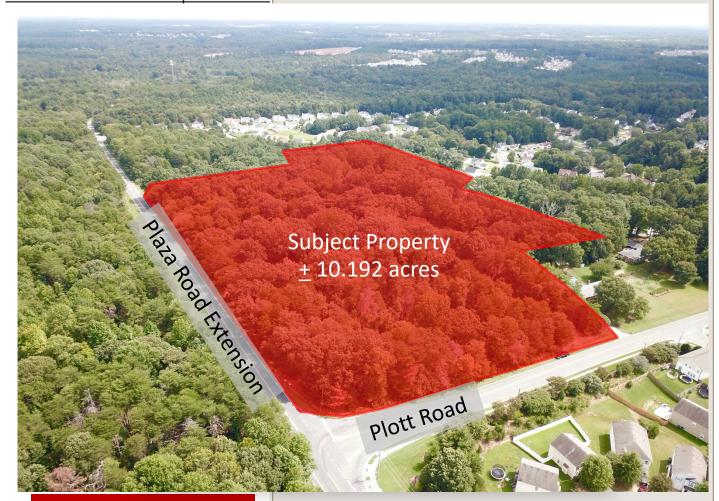

#### **CONTACT**

**RED Partners** 

Rob Hord & Bobby Edwards Bobby@redpart.com (704)909-2484

www.redpart.com

Every effort has been made to ensure the accuracy of the information presented but no liability is assumed for errors or omissions. This offering is subject to prior sale, lease, change or withdrawal without prior notice and approval of owner. <u>Location:</u> 8432 Plaza Road Ext

Charlotte, NC 28215

Parcel ID #'s: 10816623, 10816624, 10816625,

10816626, 10816627

**Zoning:** R-3

**Acreage:** ± 10.192

**Asking Price:** \$1,795,000

<u>Description:</u> Vacant land development opportunity. Seller willing to sell subject to rezoning allowing the purchaser the ability for a higher density development.

Zoned R-3

+ 10.192 acres

\$1,795,000 Asking Price

Every effort has been made to ensure the accuracy of the information presented but no liability is assumed for errors or omissions. This offering is subject to prior sale, lease, change or withdrawal without prior notice and approval of owner.