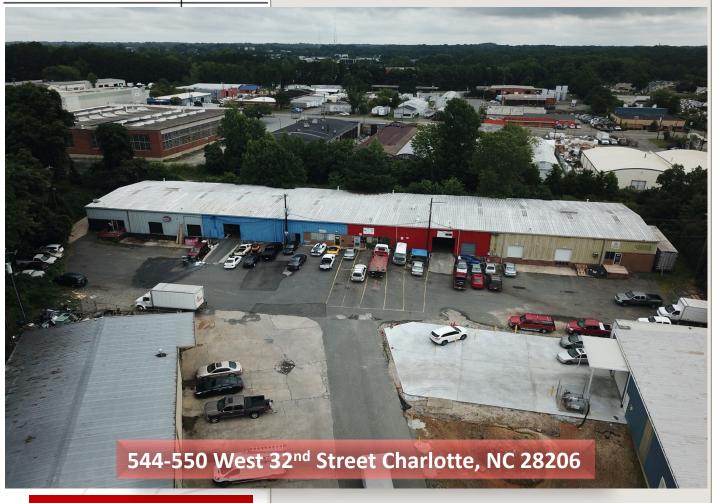

### **CONTACT**

**RED Partners** 

Jonathan Beall Jon@redpart.com (704)962-0606

Bobby Edwards Bobby@redpart.com (704)909-2484

www.redpart.com

Every effort has been made to ensure the accuracy of the information presented but no liability is assumed for errors or omissions. This offering is subject to prior sale, lease, change or withdrawal without prior notice and approval of owner. **Location:** 544-550 West 32<sup>nd</sup> Street

Charlotte, NC 28206

**Zoning:** I-1

**Acreage:** ± 1.386

**Building Size: 22,120 SF** 

**Asking Price:** \$1,495,000

<u>Description:</u> 1.38-acre industrial property with flex building available for sale. Building is currently subdivided into four separate suites. Each suite features roll up and drive in doors. Property located in an Economic Opportunity Zone.