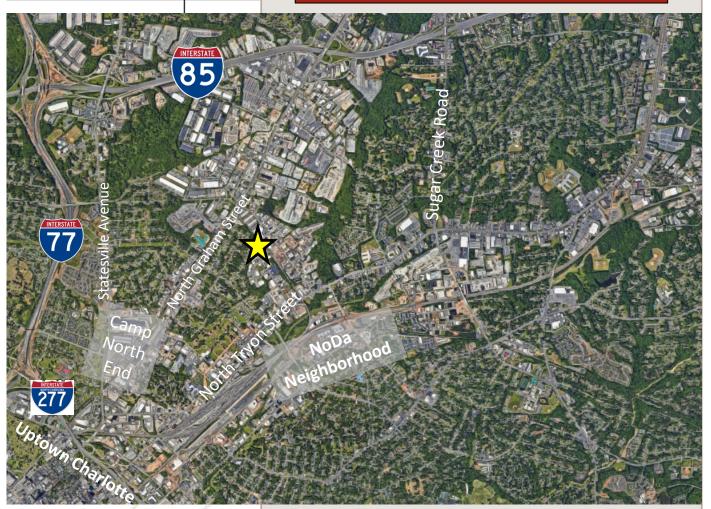

## **Aerial**

### Site Connectivity

Convenient access to Uptown Charlotte via North Tryon Street

Quick access to I-277, I-77, and I-85 via North Tryon and North Graham

I-85 accessible via Atando Avenue and North Graham Street