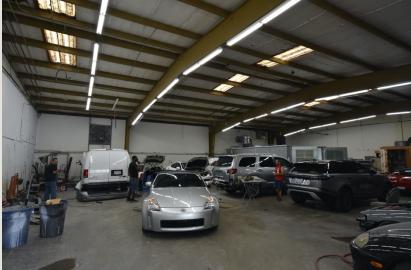

lding Features**



### **CONTACT**

**RED Partners** 

Jonathan Beall Jon@redpart.com (704)962-0606

Bobby Edwards Bobby@redpart.com (704)909-2484

www.redpart.com

R+E+D

Building Size: 22,120 SF

Ceiling Heights: 18'

Currently subdivided into 4 suites

2 grade level drive in doors on each end of the building

7 dock high doors on the front of the building

3 phase power

Every effort has been made to ensure the accuracy of the information presented but no liability is assumed for errors or omissions. This offering is subject to prior sale, lease, change or withdrawal without prior notice and approval of owner.



# **Interior Photos**





### **CONTACT**

**RED Partners** 

Jonathan Beall Jon@redpart.com (704)962-0606

Bobby Edwards Bobby@redpart.com (704)909-2484

www.redpart.com









## **Aerial**



#### **CONTACT**

**RED Partners** 

Jonathan Beall Jon@redpart.com (704)962-0606

Bobby Edwards Bobby@redpart.com (704)909-2484

www.redpart.com



### Site Connectivity

Convenient access to Uptown Charlotte via North Tryon Street

Quick access to I-277, I-77, and I-85 via North Tryon and North Graham

I-85 accessible via Atando Avenue and North Graham Street