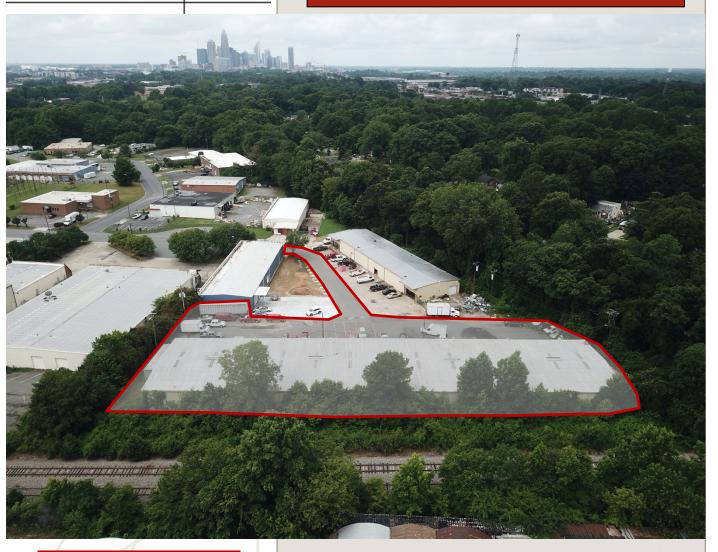

## **Aerial**

### Site Connectivity

Convenient access to Uptown Charlotte via North Tryon Street

Quick access to I-277, I-77, and I-85 via North Tryon and North Graham

I-85 accessible via Atando Avenue and North Graham Street