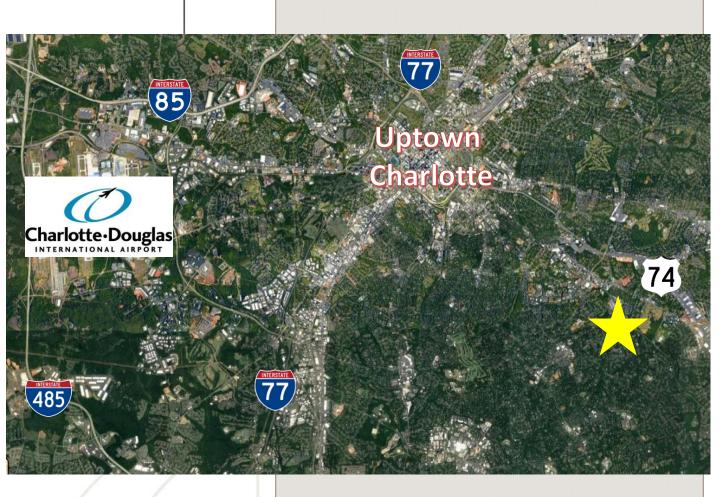

Rare development site in the

sought after Cotswold

neighborhood. Ideal for a MF

redevelopment.

**LOCATION:** 

1230 N Sharon Amity Rd

Charlotte, NC 28211

**ZONING:** 

R-3

**ACREAGE**:

1.748 Acres

**LISTING PRICE**:

\$1,775,000.00

**PRICE PER SF:** 

\$23.31 PSF

**PIN:** 

# **AERIAL**