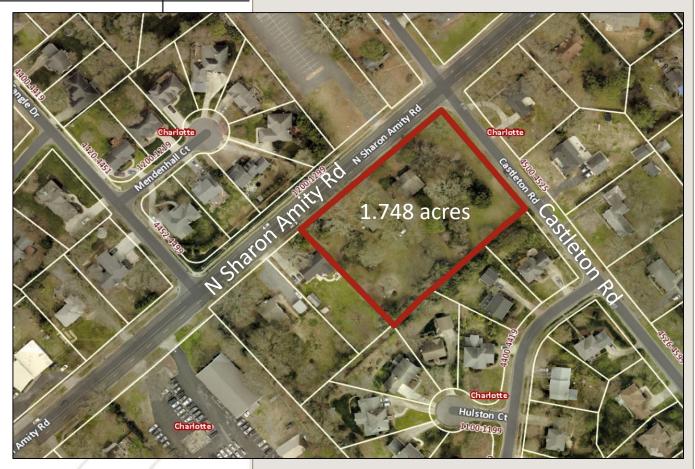

Rare development site in the

sought after Cotswold

neighborhood. Ideal for a MF

redevelopment.

**LOCATION:** 

1230 N Sharon Amity Rd

Charlotte, NC 28211

**ZONING:** 

R-3

**ACREAGE**:

1.748 Acres

**LISTING PRICE**:

\$1,775,000.00

**PRICE PER SF:** 

\$23.31 PSF

**PIN:** 

## **AERIAL**

|                                | DEMOGRAPHICS  |               |          |  |
|--------------------------------|---------------|---------------|----------|--|
|                                | <u>1 Mile</u> | <u>3 Mile</u> | 5 Mile   |  |
| 2020<br>Population             | 9,514         | 106,400       | 301,229  |  |
| Average<br>Household<br>Income | \$103,715     | \$93,421      | \$96,996 |  |

# **AERIAL**