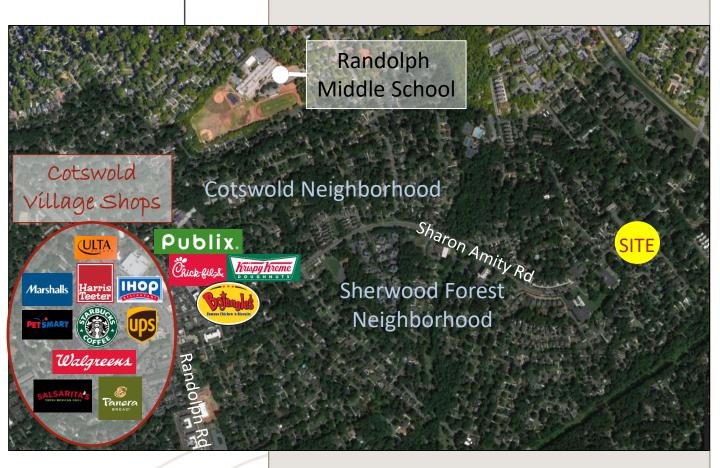

Rare development site in the

sought after Cotswold

neighborhood. Ideal for a MF

redevelopment.

**LOCATION:** 

1230 N Sharon Amity Rd

Charlotte, NC 28211

**ZONING:** 

R-3

**ACREAGE**:

1.748 Acres

**LISTING PRICE**:

\$1,775,000.00

**PRICE PER SF:** 

\$23.31 PSF

**PIN:** 

# **AERIAL**