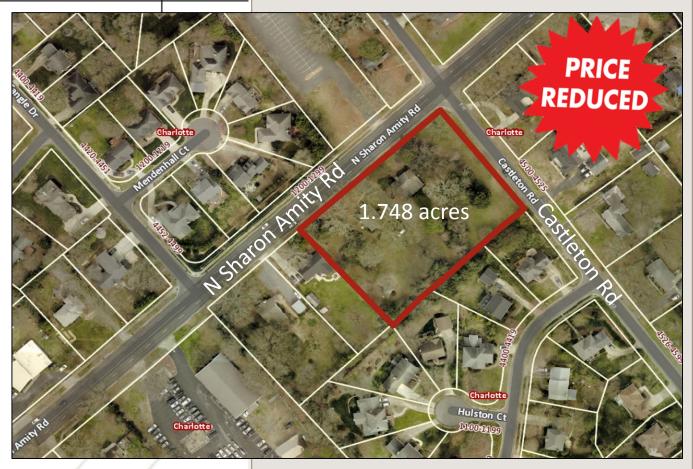

## **AERIAL**

|                                | DEMOGRAPHICS  |               |          |  |
|--------------------------------|---------------|---------------|----------|--|
|                                | <u>1 Mile</u> | <u>3 Mile</u> | 5 Mile   |  |
| 2020<br>Population             | 9,514         | 106,400       | 301,229  |  |
| Average<br>Household<br>Income | \$103,715     | \$93,421      | \$96,996 |  |

# **AERIAL**