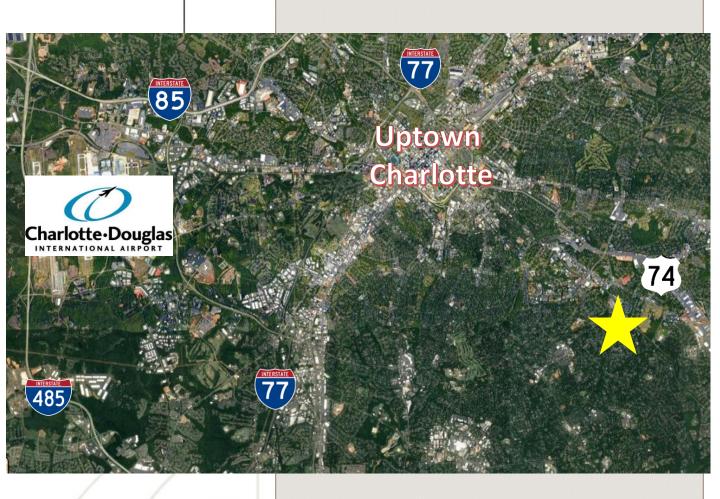

approval of owner. **DESCRIPTION:** 

Rare development site in the

sought after Cotswold

neighborhood. Ideal for a MF

redevelopment.

**LOCATION:** 

1230 N Sharon Amity Rd

Charlotte, NC 28211

**ZONING:** 

R-3

**ACREAGE**:

1.748 Acres

**LISTING PRICE**:

\$<del>1,850,000.00</del>

\$1,695,000.00

**PRICE PER SF:** 

\$22.26 PSF

PIN:

163-142-06



## **AERIAL**



|                                | DEMOGRAPHICS  |               |          |  |
|--------------------------------|---------------|---------------|----------|--|
|                                | <u>1 Mile</u> | <u>3 Mile</u> | 5 Mile   |  |
| 2020<br>Population             | 9,514         | 106,400       | 301,229  |  |
| Average<br>Household<br>Income | \$103,715     | \$93,421      | \$96,996 |  |



# **AERIAL**



## **CRAIG CARLISLE**

RED Partners (704) 909-2472 craig@redpart.com