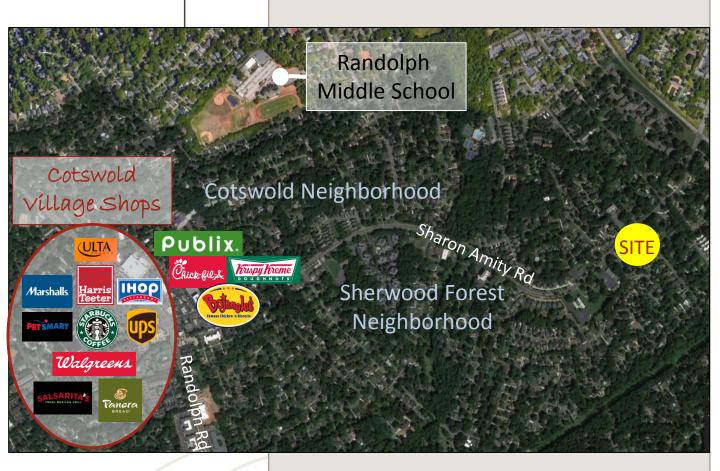

## **AERIAL**

|                                | DEMOGRAPHICS  |               |          |  |
|--------------------------------|---------------|---------------|----------|--|
|                                | <u>1 Mile</u> | <u>3 Mile</u> | 5 Mile   |  |
| 2020<br>Population             | 9,514         | 106,400       | 301,229  |  |
| Average<br>Household<br>Income | \$103,715     | \$93,421      | \$96,996 |  |

# **AERIAL**