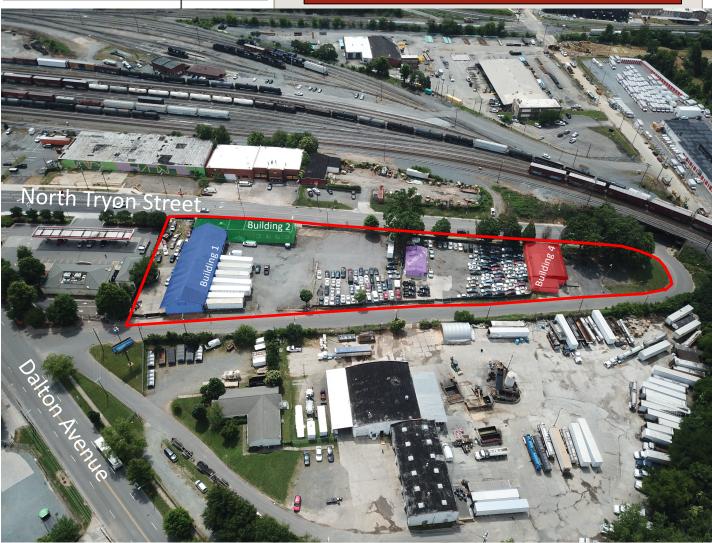

# Site Layout

### **Existing Buildings**

Building 1: 6,638 SF

**Building 2: 7,337 SF** 

Building 3: 1,200 SF

Building 4: 3,384 SF

Every effort has been made to ensure the accuracy of the information presented but no liability is assumed for errors or omissions. This offering is subject to prior sale, lease, change or withdrawal without prior notice and approval of owner.