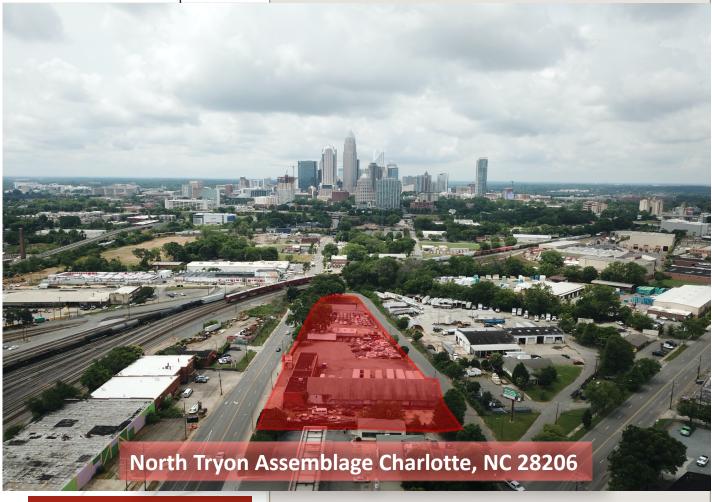

**Zoning:** 1-2

Acreage: ± 2.37

**Building Size:** Building 1: 6,638 SF

Building 2: 7,337 SF Building 3: 1,200 SF Building 4: 3,384 SF

**Sale Price:** \$4,900,000

<u>Description</u>: 2.37-acre redevelopment opportunity available for sale. These lots feature 765 feet of frontage on North Tryon Street providing superior visibility for future uses. This site also features multiple access points off Ashby and North Tryon Street. Four buildings currently exist across the parcels. Property located in an Economic Opportunity Zone.

# **Aerial**