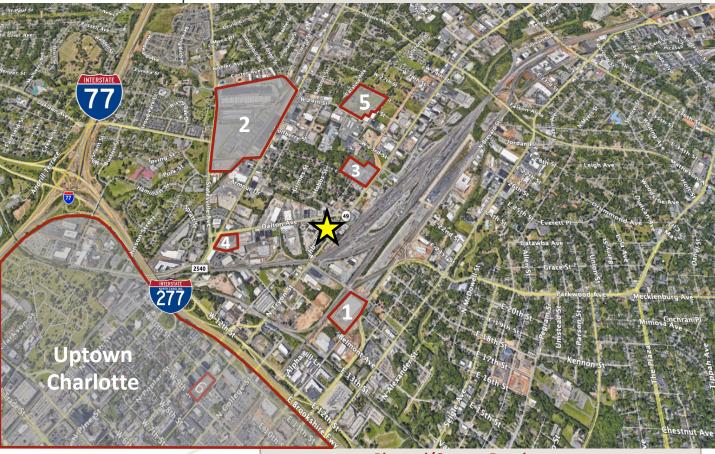

### **Planned/Current Developments**

1 – Optimist Hall 135,000 SF Office and Retail

2 – Camp NorthEnd 1,800,000 SF Creative Office and Retail

> 3 – Foundation Supply 100,000 SF Office and Retail

4 – The Shop 45,000 SF Office and Retail

5 – Stonebridge Apartments295 Apartments and Townhomes

6 – 10 Tryon 215,000 SF Office and Retail

**North Tryon Vision Plan**