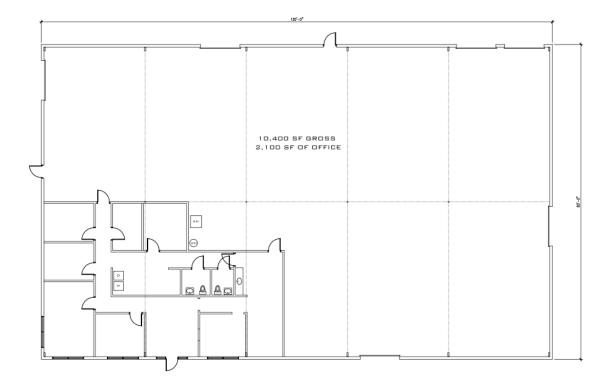

# Floorplan

8,300 SF of Warehouse Space

2,100 SF of Office Space

11'3" clear height at the center and 9'9" at the perimeter

4 Drive-In Doors

2 Dock High Doors

**Heated Warehouse** 

Fully Conditioned Office Area

2 Office Restrooms

6 Offices

Break Area