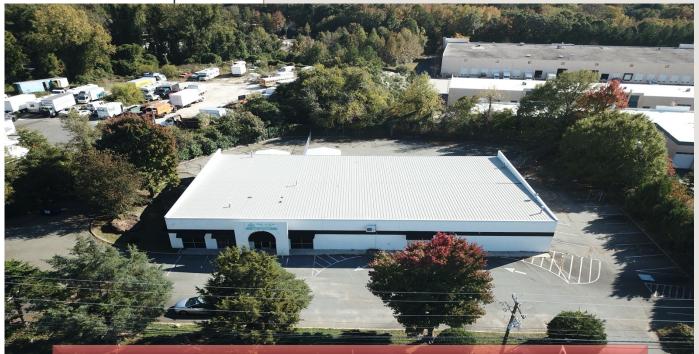

# WAREHOUSE FOR LEASE

## 670 Griffith Road Charlotte, NC 28217

### **CONTACT**

 $\mathbf{R} \div \mathbf{E} \div \mathbf{D}$ 

DEVELOPMENT Partners

**RED** Partners

Bobby Edwards Bobby@redpart.com

Office: 704.909.2484

www.redpart.com

Every effort has been made to ensure the accuracy of the information presented but no liability is assumed for errors or omissions. This offering is subject to prior sale, lease, change or withdrawal without prior notice and approval of owner. **DESCRIPTION:** Freestanding office and warehouse space with favorable I-2 zoning and available laydown yard. Space contains 4 roll up doors and 2 dock high doors serving the warehouse. Building features 2,100 SF of office space. Office area contains 6 offices, 2 restrooms, and break area.

| LOCATION:     | 670 Griffith Road<br>Charlotte, NC 28217 |
|---------------|------------------------------------------|
| ZONING:       | I-2                                      |
| AVAILABLE SF: | 10,400 SF                                |
| LOT SIZE:     | 1.3 Acres                                |
| LEASE RATE:   | \$10.00 NNN                              |

## FOR LEASE

Laydown Yard/Additional Parking