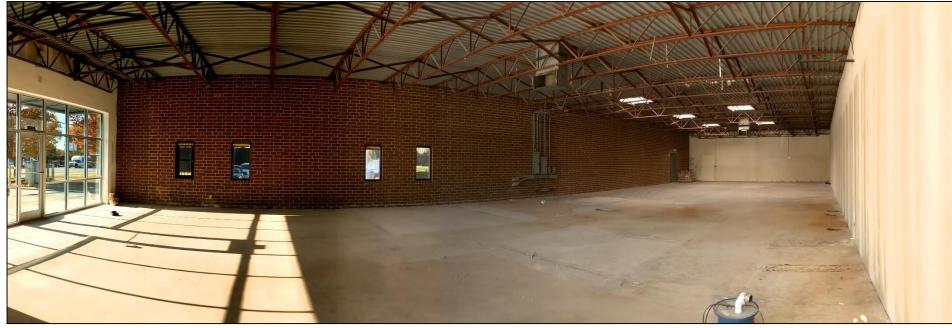

/ Monroe Rd.

4231 Monroe Rd
Charlotte, NC 28205
(two blocks southeast of Wendover)

### 4,538 Sq. Ft.

- LOCATED ON MONROE RD. WITH GREAT ACCESS, VISIBILITY, & SIGNAGE EXPOSURE
- ADJACENT TO MAGNOLIA PAINT COMPANY (BENJAMIN MOORE)
- 24,000 VEHICLES PER DAY ON MONROE RD.
- AVAILABLE FOR IMMEDIATE DELIVERY
- HIGH GROWTH SUBMARKET OF CHARLOTTE, NC
- B-2 ZONING
- RECENTLY RENOVATED BUILDING.
- LARGE STOREFRONT GLASS & SKYLIGHTS PROVIDE ABUNDANT NATURAL LIGHT THROUGHOUT THE SPACE

\$17.00 / sq. ft. (NNN)

## OAKHURST – RETAIL / OFFICE AVAILABLE FOR LEASE



FOR LEASING INFORMATION CONTACT:

**JONATHAN BEALL** 

**704.962.0606** jon@redpart.com



### **LOCATION OVERVIEW**





#### **AERIAL**







**AREA BUSINESSES INCLUDE:** 



























## **PHOTOS**





## **PHOTOS**







# REAL ESTATE DEVELOPMENT PARTNERS



### **FLOOR PLAN**