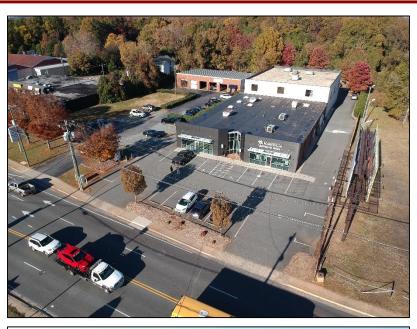

southeast of Wendover)

### 4,538 Sq. Ft.

- LOCATED ON MONROE RD. WITH GREAT ACCESS, VISIBILITY, & SIGNAGE EXPOSURE
- ADJACENT TO MAGNOLIA PAINT COMPANY (BENJAMIN MOORE)
- 24,000 VEHICLES PER DAY ON MONROE RD.
- AVAILABLE FOR IMMEDIATE DELIVERY
- HIGH GROWTH SUBMARKET OF CHARLOTTE, NC
- B-2 ZONING
- RECENTLY RENOVATED BUILDING.
- LARGE STOREFRONT GLASS & SKYLIGHTS PROVIDE ABUNDANT NATURAL LIGHT THROUGHOUT THE SPACE

\$17.00 / sq. ft. (NNN)

## OAKHURST – RETAIL / OFFICE AVAILABLE FOR LEASE



FOR LEASING INFORMATION CONTACT:

**JONATHAN BEALL** 

**704.962.0606** jon@redpart.com



### **LOCATION OVERVIEW**





#### **AERIAL**







**AREA BUSINESSES INCLUDE:** 



























## **PHOTOS**





## **PHOTOS**







# REAL ESTATE DEVELOPMENT PARTNERS



### **FLOOR PLAN**