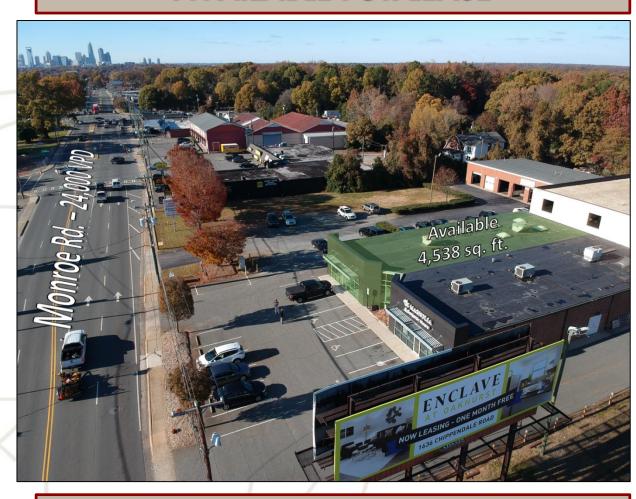

#### **AERIAL**

**AREA BUSINESSES INCLUDE:** 

### 4,538 Sq. Ft.

- LOCATED ON MONROE RD. WITH GREAT ACCESS, VISIBILITY, & SIGNAGE EXPOSURE
- ADJACENT TO MAGNOLIA PAINT COMPANY (BENJAMIN MOORE)
- 24,000 VEHICLES PER DAY ON MONROE RD.
- AVAILABLE FOR IMMEDIATE DELIVERY
- HIGH GROWTH SUBMARKET OF CHARLOTTE, NC
- B-2 ZONING
- RECENTLY RENOVATED BUILDING.
- LARGE STOREFRONT GLASS & SKYLIGHTS PROVIDE ABUNDANT NATURAL LIGHT THROUGHOUT THE SPACE