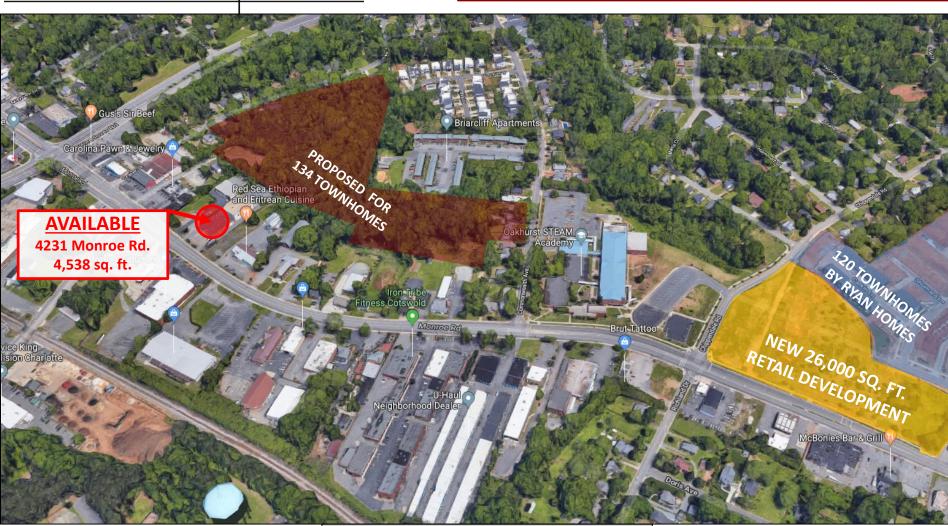

#### **AVAILABLE FOR LEASE**

Oakhurst / Monroe Rd.

4231 Monroe Rd
Charlotte, NC 28205
(two blocks southeast of Wendover)

### 4,538 Sq. Ft.

- LOCATED ON MONROE RD. WITH GREAT ACCESS, VISIBILITY, & SIGNAGE EXPOSURE
- ADJACENT TO MAGNOLIA PAINT COMPANY (BENJAMIN MOORE)
- 24,000 VEHICLES PER DAY ON MONROE RD.
- AVAILABLE FOR IMMEDIATE DELIVERY
- HIGH GROWTH SUBMARKET OF CHARLOTTE, NC
- B-2 ZONING
- RECENTLY RENOVATED BUILDING.
- LARGE STOREFRONT GLASS & SKYLIGHTS PROVIDE ABUNDANT NATURAL LIGHT THROUGHOUT THE SPACE

\$17.00 / sq. ft. (NNN)

## OAKHURST – RETAIL / OFFICE AVAILABLE FOR LEASE



FOR LEASING INFORMATION CONTACT:

**JONATHAN BEALL** 

**704.962.0606** jon@redpart.com



### **LOCATION OVERVIEW**





#### **AERIAL**







**AREA BUSINESSES INCLUDE:** 



























## **PHOTOS**





## **PHOTOS**







# REAL ESTATE DEVELOPMENT PARTNERS



### **FLOOR PLAN**