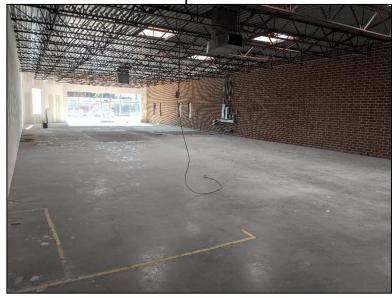

rst / Monroe Rd.

4231 Monroe Rd
Charlotte, NC 28205
(two blocks southeast of Wendover)

### 4,538 Sq. Ft.

- LOCATED ON MONROE RD. WITH GREAT ACCESS, VISIBILITY, & SIGNAGE EXPOSURE
- ADJACENT TO MAGNOLIA PAINT COMPANY (BENJAMIN MOORE)
- 24,000 VEHICLES PER DAY ON MONROE RD.
- AVAILABLE FOR IMMEDIATE DELIVERY
- HIGH GROWTH SUBMARKET OF CHARLOTTE, NC
- B-2 ZONING
- RECENTLY RENOVATED BUILDING.
- LARGE STOREFRONT GLASS & SKYLIGHTS PROVIDE ABUNDANT NATURAL LIGHT THROUGHOUT THE SPACE

\$17.00 / sq. ft. (NNN)

## OAKHURST – RETAIL / OFFICE AVAILABLE FOR LEASE



FOR LEASING INFORMATION CONTACT:

**JONATHAN BEALL** 

**704.962.0606** jon@redpart.com



### **LOCATION OVERVIEW**





#### **AERIAL**







**AREA BUSINESSES INCLUDE:** 



























## **PHOTOS**





## **PHOTOS**







# REAL ESTATE DEVELOPMENT PARTNERS



### **FLOOR PLAN**