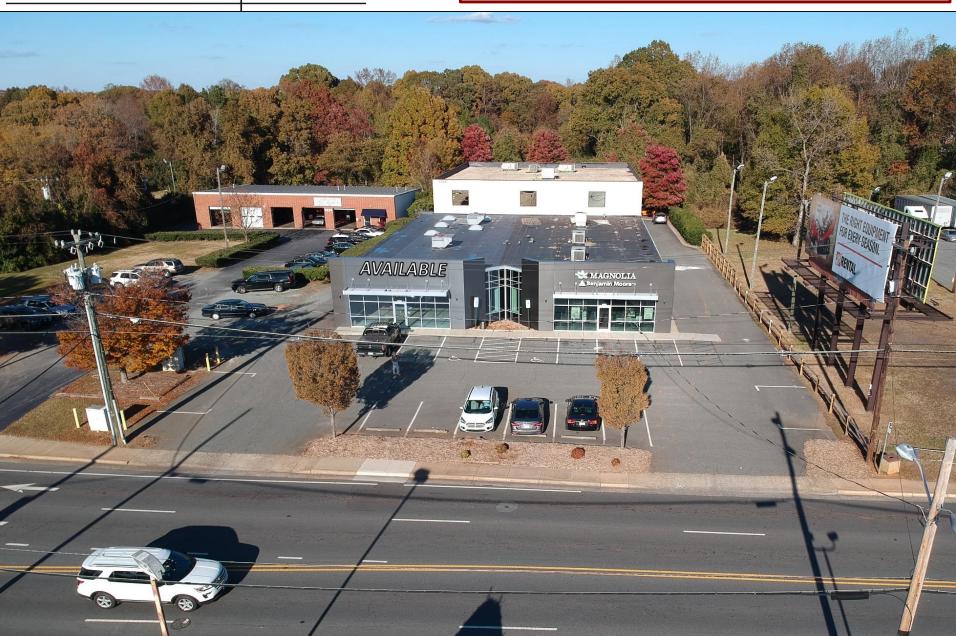

FOR LEASE**

Oakhurst / Monroe Rd.

4231 Monroe Rd
Charlotte, NC 28205
(two blocks southeast of Wendover)

### 4,538 Sq. Ft.

- LOCATED ON MONROE RD. WITH GREAT ACCESS, VISIBILITY, & SIGNAGE EXPOSURE
- ADJACENT TO MAGNOLIA PAINT COMPANY (BENJAMIN MOORE)
- 24,000 VEHICLES PER DAY ON MONROE RD.
- AVAILABLE FOR IMMEDIATE DELIVERY
- HIGH GROWTH SUBMARKET OF CHARLOTTE, NC
- B-2 ZONING
- RECENTLY RENOVATED BUILDING.
- LARGE STOREFRONT GLASS & SKYLIGHTS PROVIDE ABUNDANT NATURAL LIGHT THROUGHOUT THE SPACE

\$17.00 / sq. ft. (NNN)

## OAKHURST – RETAIL / OFFICE AVAILABLE FOR LEASE



FOR LEASING INFORMATION CONTACT:

**JONATHAN BEALL** 

**704.962.0606** jon@redpart.com



### **LOCATION OVERVIEW**





#### **AERIAL**







**AREA BUSINESSES INCLUDE:** 



























## **PHOTOS**





## **PHOTOS**







# REAL ESTATE DEVELOPMENT PARTNERS



### **FLOOR PLAN**