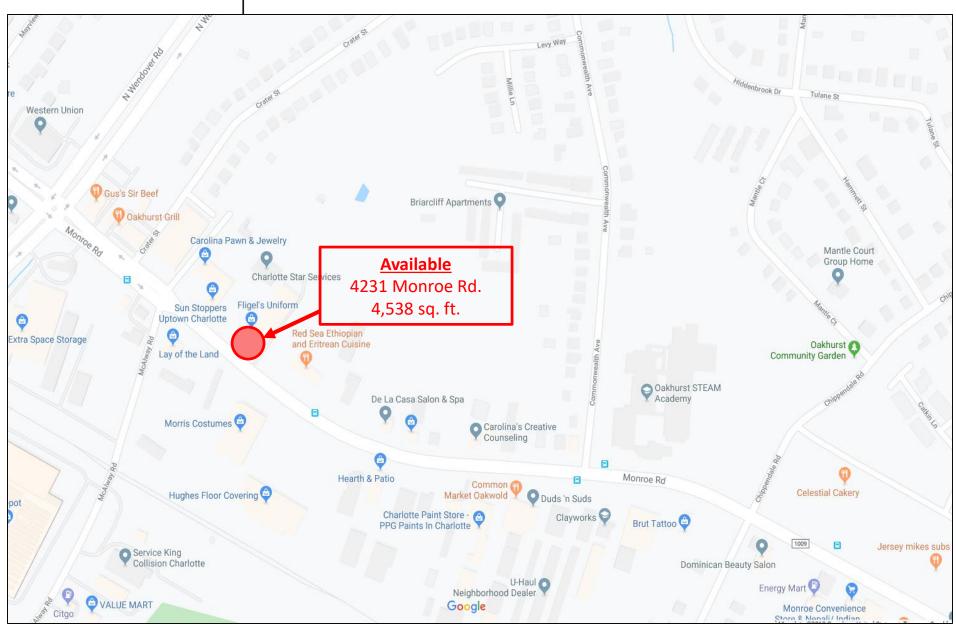

### **LOCATION OVERVIEW**

#### **AVAILABLE FOR LEASE**

Oakhurst / Monroe Rd.

4231 Monroe Rd
Charlotte, NC 28205
(two blocks southeast of Wendover)