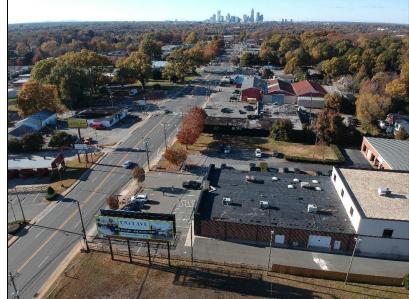

outheast of Wendover)

### 4,538 Sq. Ft.

- LOCATED ON MONROE RD. WITH GREAT ACCESS, VISIBILITY, & SIGNAGE EXPOSURE
- ADJACENT TO MAGNOLIA PAINT COMPANY (BENJAMIN MOORE)
- 24,000 VEHICLES PER DAY ON MONROE RD.
- AVAILABLE FOR IMMEDIATE DELIVERY
- HIGH GROWTH SUBMARKET OF CHARLOTTE, NC
- B-2 ZONING
- RECENTLY RENOVATED BUILDING.
- LARGE STOREFRONT GLASS & SKYLIGHTS PROVIDE ABUNDANT NATURAL LIGHT THROUGHOUT THE SPACE

\$17.00 / sq. ft. (NNN)

## OAKHURST – RETAIL / OFFICE AVAILABLE FOR LEASE



FOR LEASING INFORMATION CONTACT:

**JONATHAN BEALL** 

**704.962.0606** jon@redpart.com



### **LOCATION OVERVIEW**





#### **AERIAL**







**AREA BUSINESSES INCLUDE:** 



























## **PHOTOS**





## **PHOTOS**







# REAL ESTATE DEVELOPMENT PARTNERS



### **FLOOR PLAN**