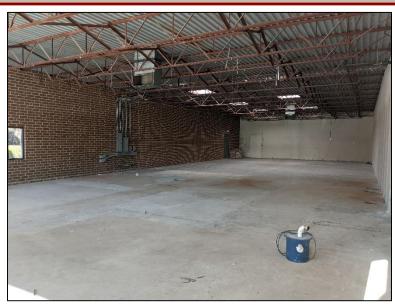

t / Monroe Rd.

4231 Monroe Rd
Charlotte, NC 28205
(two blocks southeast of Wendover)

### 4,538 Sq. Ft.

- LOCATED ON MONROE RD. WITH GREAT ACCESS, VISIBILITY, & SIGNAGE EXPOSURE
- ADJACENT TO MAGNOLIA PAINT COMPANY (BENJAMIN MOORE)
- 24,000 VEHICLES PER DAY ON MONROE RD.
- AVAILABLE FOR IMMEDIATE DELIVERY
- HIGH GROWTH SUBMARKET OF CHARLOTTE, NC
- B-2 ZONING
- RECENTLY RENOVATED BUILDING.
- LARGE STOREFRONT GLASS & SKYLIGHTS PROVIDE ABUNDANT NATURAL LIGHT THROUGHOUT THE SPACE

\$17.00 / sq. ft. (NNN)

## OAKHURST – RETAIL / OFFICE AVAILABLE FOR LEASE



FOR LEASING INFORMATION CONTACT:

**JONATHAN BEALL** 

**704.962.0606** jon@redpart.com



### **LOCATION OVERVIEW**





#### **AERIAL**







**AREA BUSINESSES INCLUDE:** 



























## **PHOTOS**





## **PHOTOS**







# REAL ESTATE DEVELOPMENT PARTNERS



### **FLOOR PLAN**