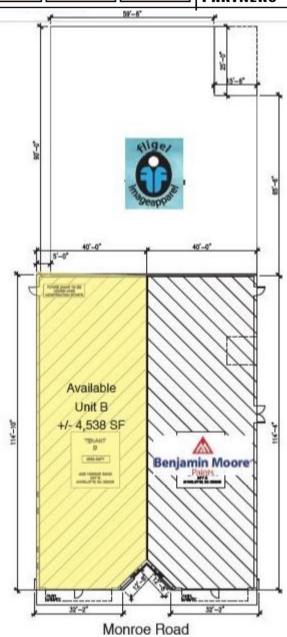

, NC 28205
(two blocks southeast of Wendover)

### 4,538 Sq. Ft.

- LOCATED ON MONROE RD. WITH GREAT ACCESS, VISIBILITY, & SIGNAGE EXPOSURE
- ADJACENT TO MAGNOLIA PAINT COMPANY (BENJAMIN MOORE)
- 24,000 VEHICLES PER DAY ON MONROE RD.
- AVAILABLE FOR IMMEDIATE DELIVERY
- HIGH GROWTH SUBMARKET OF CHARLOTTE, NC
- B-2 ZONING
- RECENTLY RENOVATED BUILDING.
- LARGE STOREFRONT GLASS & SKYLIGHTS PROVIDE ABUNDANT NATURAL LIGHT THROUGHOUT THE SPACE

\$17.00 / sq. ft. (NNN)

## OAKHURST – RETAIL / OFFICE AVAILABLE FOR LEASE



FOR LEASING INFORMATION CONTACT:

**JONATHAN BEALL** 

**704.962.0606** jon@redpart.com



### **LOCATION OVERVIEW**





#### **AERIAL**







**AREA BUSINESSES INCLUDE:** 



























## **PHOTOS**





## **PHOTOS**







# REAL ESTATE DEVELOPMENT PARTNERS



### **FLOOR PLAN**