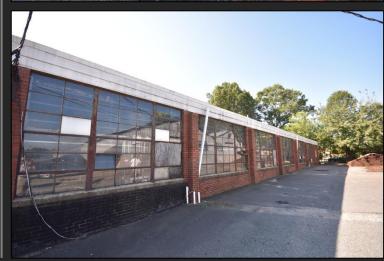

## **Building 1**

8,694 SF

Brick Building with Barrel Truss
Roof

Built in 1951

Windows along north and south side of building