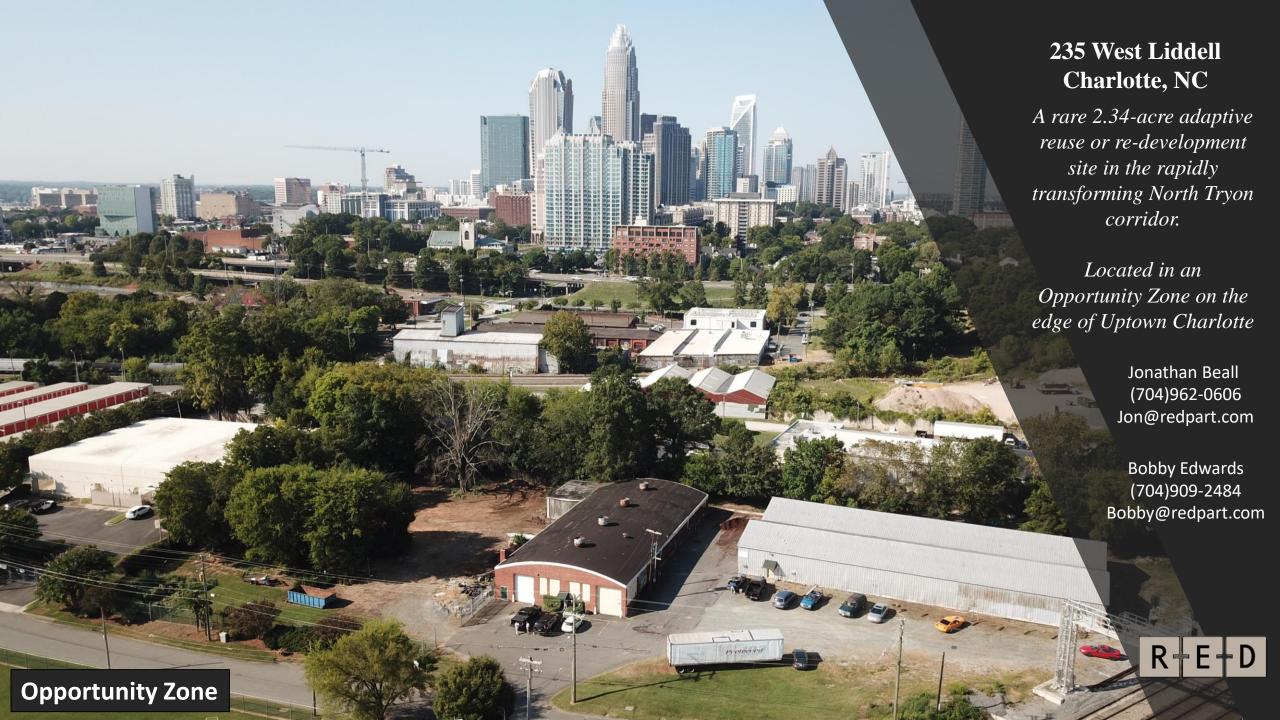

#### <u>Address</u>

235 West Liddell Street Charlotte, NC 28206

<u>Acreage</u> 2.346

Zoning I-2

Existing Building SF 8,694 built in 1951

12,960 built in 1951

Call for Pricing

R+E+D