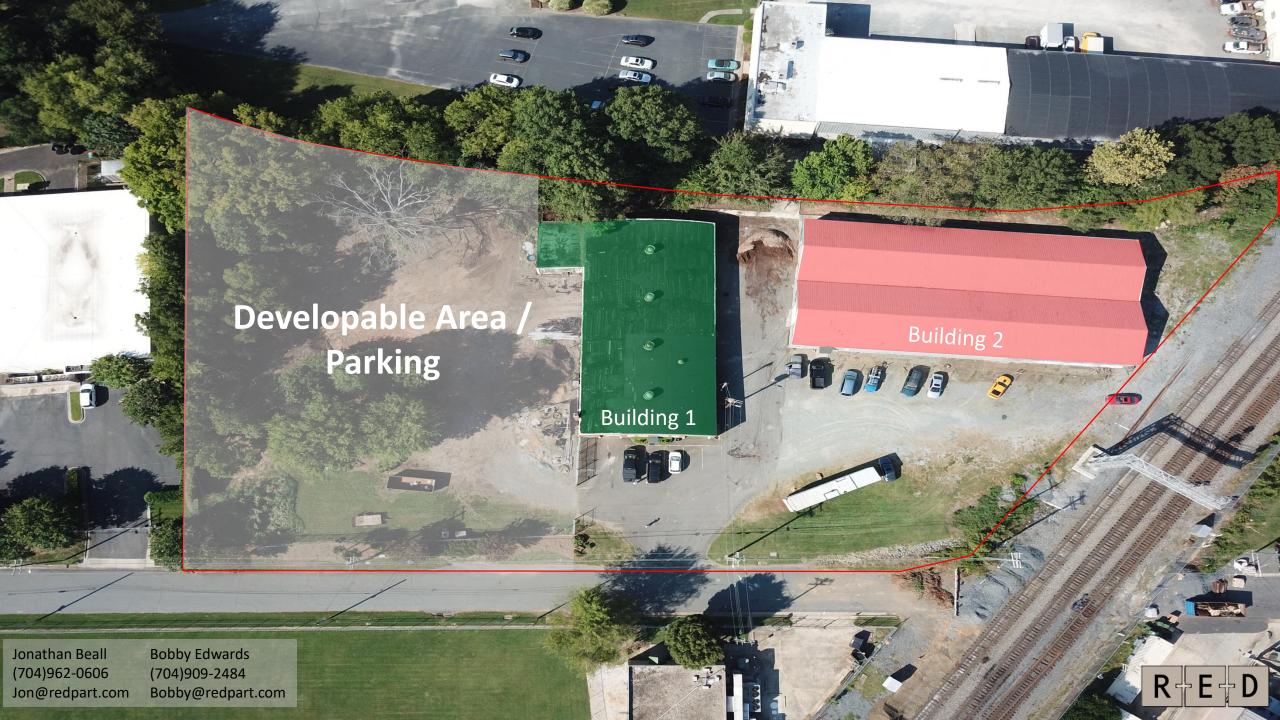

# **Existing Buildings**

## **Building 1**

8,694 SF

Brick Building with Barrel Truss
Roof

Built in 1951

Windows along north and south side of building

## **Building 2**

12,960 SF

**Butler Style Metal Building** 

4 drive in doors

Building 2

Building 1 Interior

Building 1 Windows

Jonathan Beall (704)962-0606 Jon@redpart.com Bobby Edwards (704)909-2484 Bobby@redpart.com