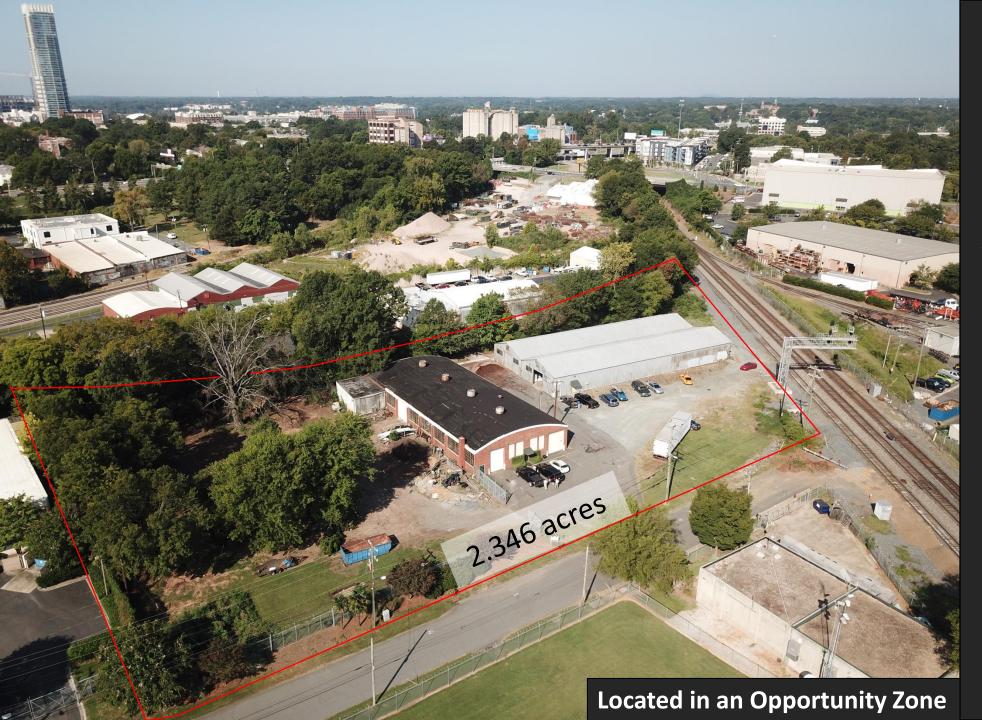

#### <u>Address</u>

235 West Liddell Street Charlotte, NC 28206

<u>Acreage</u> 2.346

Zoning I-2

Existing Building SF 8,694 built in 1951

12,960 built in 1951

Call for Pricing

R+E+D