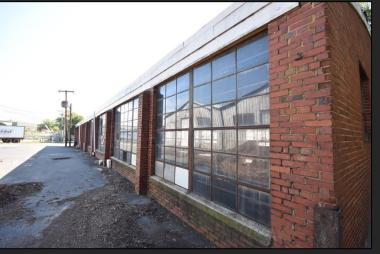

## **Building 1**

8,694 SF

Brick Building with Barrel Truss
Roof

Built in 1951

Windows along north and south side of building