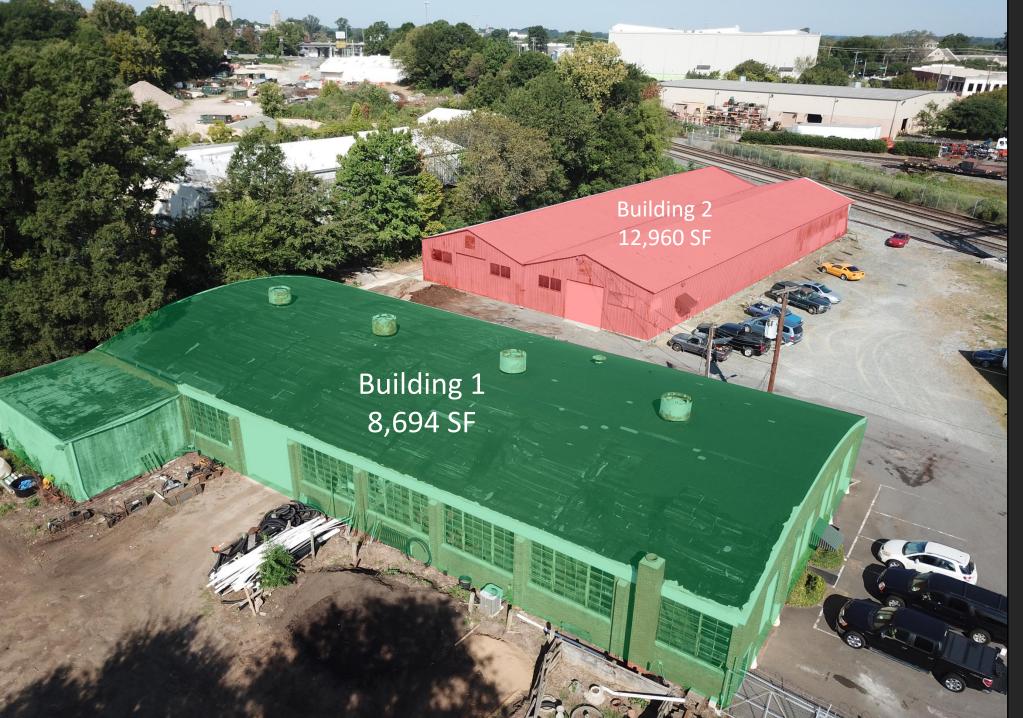

# **Existing Buildings**

## **Building 1**

8,694 SF

Brick Building with Barrel Truss
Roof

Built in 1951

Windows along north and south side of building

## **Building 2**

12,960 SF

**Butler Style Metal Building** 

4 drive in doors

Building 2

Building 1 Interior

Building 1 Windows

Jonathan Beall (704)962-0606 Jon@redpart.com Bobby Edwards (704)909-2484 Bobby@redpart.com