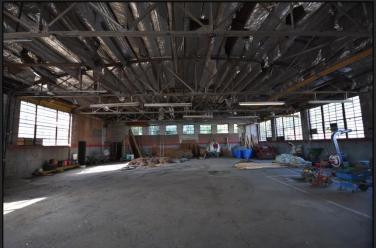

## **Building 1**

8,694 SF

Brick Building with Barrel Truss
Roof

Built in 1951

Windows along north and south side of building

## **Building 2**

12,960 SF

**Butler Style Metal Building** 

4 drive in doors

Building 2

Building 1 Interior

Building 1 Windows

Jonathan Beall (704)962-0606 Jon@redpart.com Bobby Edwards (704)909-2484 Bobby@redpart.com