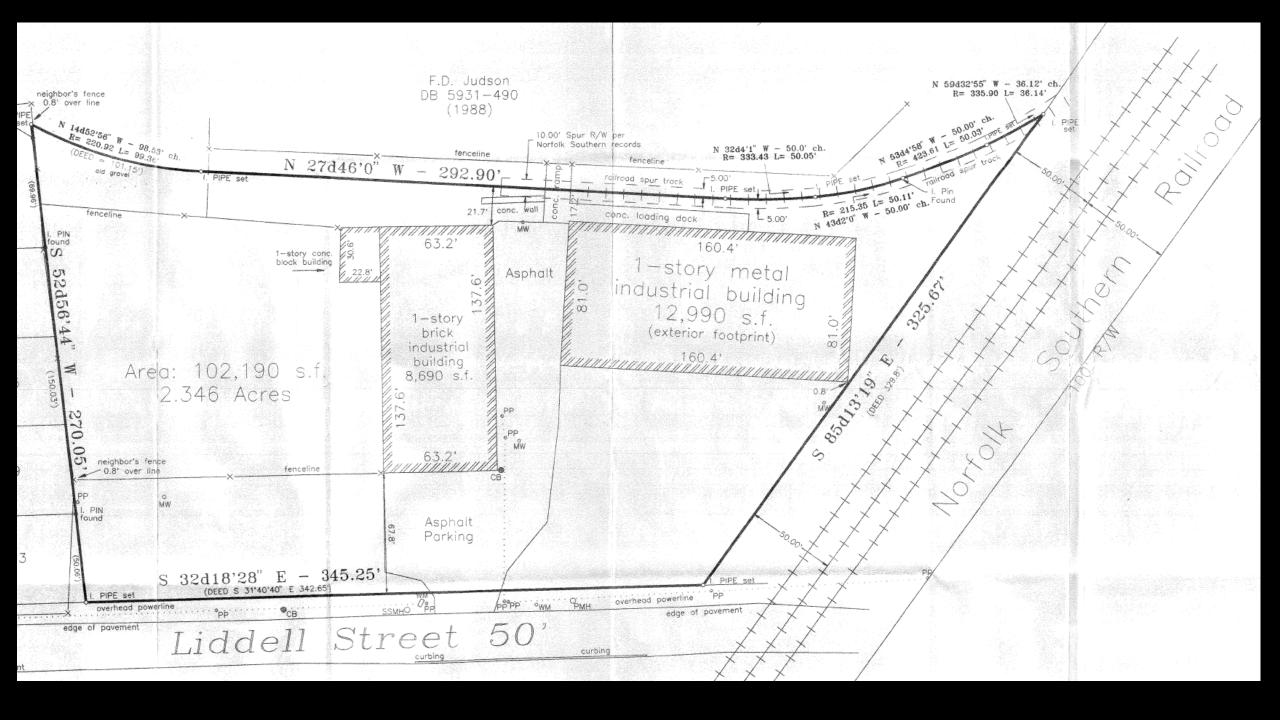

#### <u>Address</u>

235 West Liddell Street Charlotte, NC 28206

<u>Acreage</u> 2.346

Zoning I-2

Existing Building SF 8,694 built in 1951

12,960 built in 1951

Call for Pricing

R+E+D

# **Existing Buildings**

## **Building 1**

8,694 SF

Brick Building with Barrel Truss
Roof

Built in 1951

Windows along north and south side of building

## **Building 2**

12,960 SF

**Butler Style Metal Building** 

4 drive in doors

Building 2

Building 1 Interior

Building 1 Windows

Jonathan Beall (704)962-0606 Jon@redpart.com Bobby Edwards (704)909-2484 Bobby@redpart.com