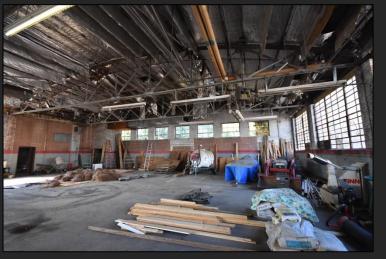

## **Building 1**

8,694 SF

Brick Building with Barrel Truss
Roof

Built in 1951

Windows along north and south side of building

## **Building 2**

12,960 SF

**Butler Style Metal Building** 

4 drive in doors

Building 2

Building 1 Interior

Building 1 Windows

Jonathan Beall (704)962-0606 Jon@redpart.com Bobby Edwards (704)909-2484 Bobby@redpart.com