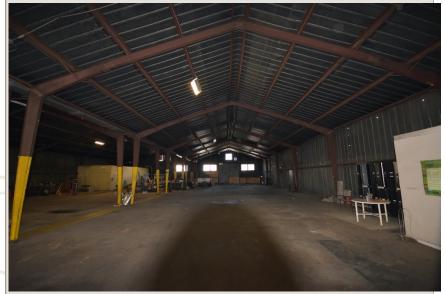

## **Building 2**

Buildings can be leased together or separately

### **Building 2**

12,960 SF
14' Ceiling Height at lowest point
19' Ceiling Height at highest point
4 Drive In Doors
Butler Style Metal Building