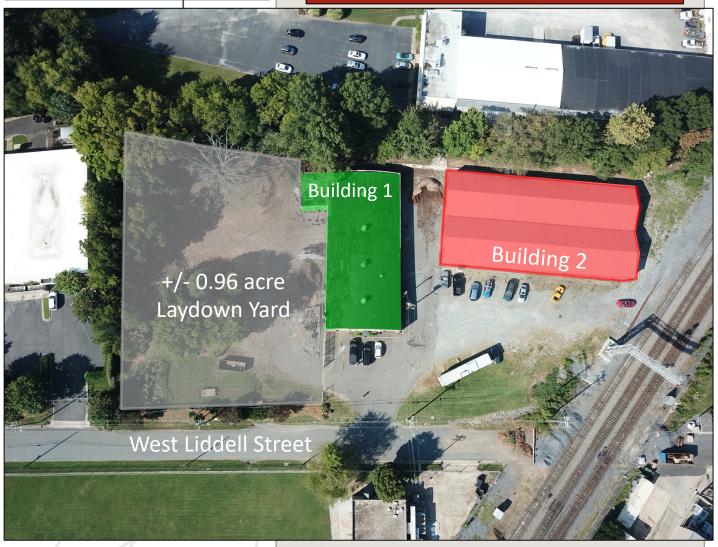

## **Site Layout**

#### **CONTACT**

**RED Partners** 

Jonathan Beall Jon@redpart.com (704)962-0606

Bobby Edwards Bobby@redpart.com (704)909-2484

www.redpart.com

**Building 1** 

8,694 SF

Brick Building with Barrel Truss Roof
Windows along North and South side of building

Building 2 12,960 SF Butler Style Metal Building 4 Drive in Doors

Every effort has been made to ensure the accuracy of the information presented but no liability is assumed for errors or omissions. This offering is subject to prior sale, lease, change or withdrawal without prior notice and approval of owner.