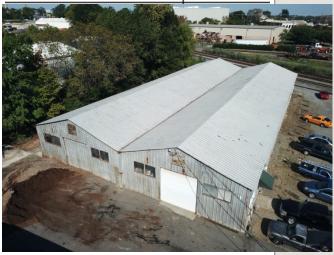

Brick Building with Barrel Truss Roof
Windows along North and South side of building

Building 2 12,960 SF Butler Style Metal Building 4 Drive in Doors

Every effort has been made to ensure the accuracy of the information presented but no liability is assumed for errors or omissions. This offering is subject to prior sale, lease, change or withdrawal without prior notice and approval of owner.



## **Building 1**





Buildings can be leased together or separately

#### **CONTACT**

**RED Partners** 

Jonathan Beall Jon@redpart.com (704)962-0606

Bobby Edwards Bobby@redpart.com (704)909-2484

www.redpart.com





### **Building 1**

8,694 SF
14' Ceiling Height
2 Drive In Doors
Brick Building with Barrel Truss Roof
Windows along North and South side of
the building



## **Building 2**





Buildings can be leased together or separately

#### **CONTACT**

**RED Partners** 

Jonathan Beall Jon@redpart.com (704)962-0606

Bobby Edwards Bobby@redpart.com (704)909-2484

www.redpart.com





### **Building 2**

12,960 SF
14' Ceiling Height at lowest point
19' Ceiling Height at highest point
4 Drive In Doors
Butler Style Metal Building



### **Aerial**



#### **CONTACT**

**RED Partners** 

Jonathan Beall Jon@redpart.com (704)962-0606

Bobby Edwards Bobby@redpart.com (704)909-2484

www.redpart.com



### Site Connectivity

Convenient access to Uptown Charlotte via North Tryon Street

Quick access to I-277, I-77, and I-85 via North Tryon and North Church

I-85 accessible via Statesville Avenue and North Graham Street