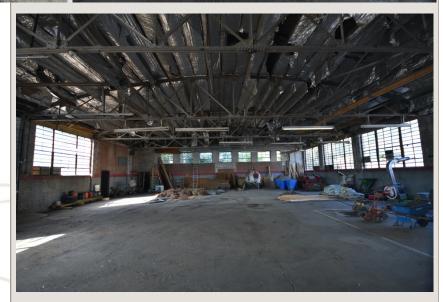

## **Building 1**

Buildings can be leased together or separately

### **Building 1**

8,694 SF
14' Ceiling Height
2 Drive In Doors
Brick Building with Barrel Truss Roof
Windows along North and South side of
the building