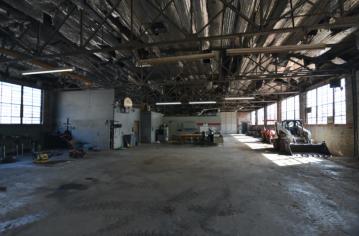

## **Building 1**

Buildings can be leased together or separately

### **Building 1**

8,694 SF
14' Ceiling Height
2 Drive In Doors
Brick Building with Barrel Truss Roof
Windows along North and South side of
the building