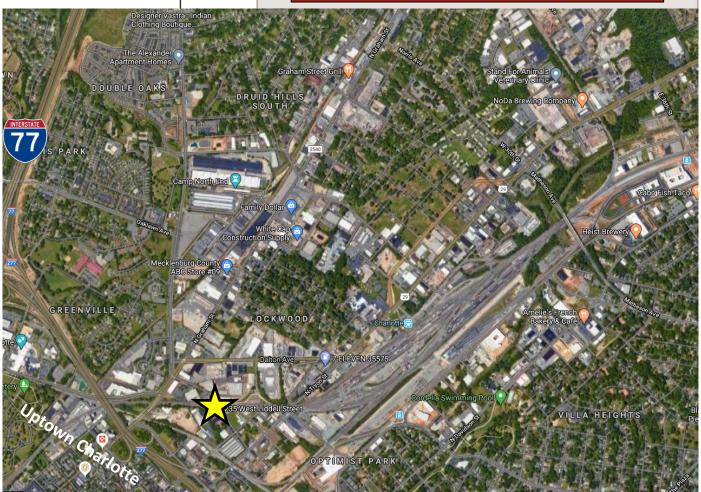

### **Aerial**

### Site Connectivity

Convenient access to Uptown Charlotte via North Tryon Street

Quick access to I-277, I-77, and I-85 via North Tryon and North Church

I-85 accessible via Statesville Avenue and North Graham Street