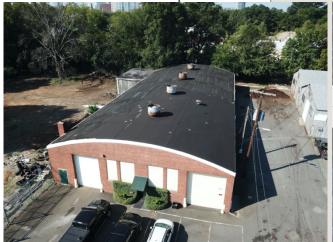

### **Building 1**

8,694 SF
14' Ceiling Height
2 Drive In Doors
Brick Building with Barrel Truss Roof
Windows along North and South side of
the building

### **Building 2**

12,960 SF
14' Ceiling Height at lowest point
19' Ceiling Height at highest point
4 Drive In Doors
Butler Style Metal Building