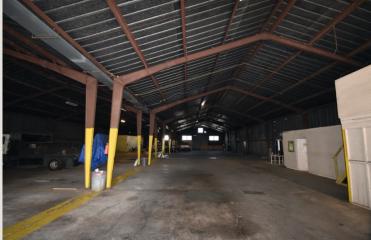

## **Building 2**

Buildings can be leased together or separately

### **Building 2**

12,960 SF
14' Ceiling Height at lowest point
19' Ceiling Height at highest point
4 Drive In Doors
Butler Style Metal Building