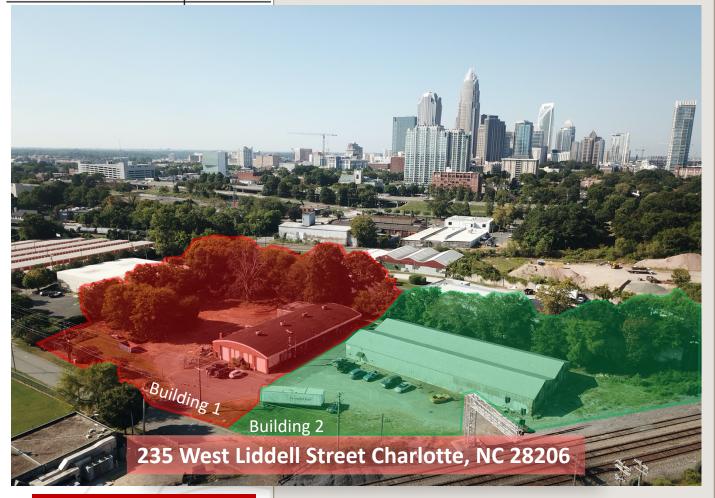

### **CONTACT**

**RED Partners** 

Jonathan Beall Jon@redpart.com (704)962-0606

Bobby Edwards Bobby@redpart.com (704)909-2484

www.redpart.com

Every effort has been made to ensure the accuracy of the information presented but no liability is assumed for errors or omissions. This offering is subject to prior sale, lease, change or withdrawal without prior notice and approval of owner. **Location:** 235 West Liddell Street

Charlotte, NC 28206

**Zoning:** I-2

**Acerage**: ± 2.346

**Building Size:** Building 1: 8,694 SF

Building 2: 12,960 SF

**Lease Rate:** Building 1: \$7.75/psf NNN

Building 2: \$5.75/psf NNN

<u>Description:</u> 2.34 acre industrial property with two buildings available for lease. **Buildings can be leased together or separately.** Property located in an

Economic Opportunity Zone.