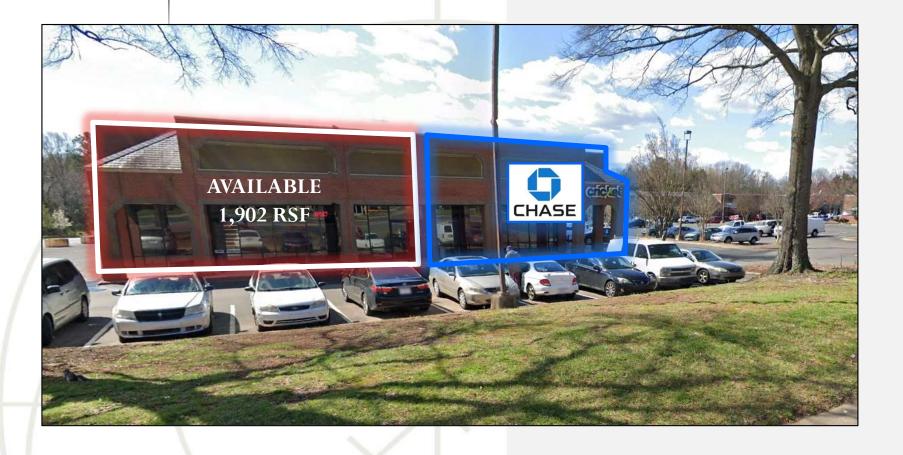

### SITE INFORMATION

- 50,524 SF Neighborhood Center
- High Visibility along Albemarle Rd. Corridor
- Strong Traffic Counts (47,000 VPD)
- Anchor Tenants: Dollar Tree & Chuck E' Cheese (Both Renewed Term in 2018)
- 1,902 SF End-Cap Shop Space AVAILABLE for Lease.
- 297 Parking Spaces
- Rates: \$22-\$25 PSF NNN

# **Building 1 Availability**

# **Building 1 Availability**

REAL ESTATE DEVELOPMENT PARTNERS