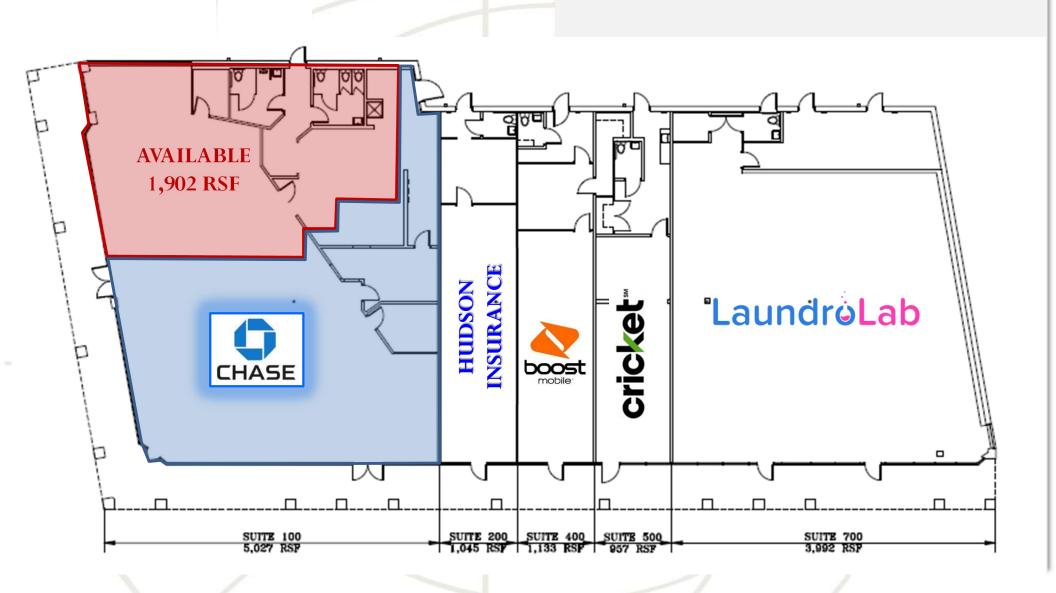

### SITE INFORMATION

- 50,524 SF Neighborhood Center
- High Visibility along Albemarle Rd. Corridor
- Strong Traffic Counts (47,000 VPD)
- Anchor Tenants: Dollar Tree & Chuck E' Cheese (Both Renewed Term in 2018)
- 1,902 SF End-Cap Shop Space AVAILABLE for Lease.
- 297 Parking Spaces
- Rates: \$22-\$25 PSF NNN

# **Building 1 Availability**

# **Building 1 Availability**

REAL ESTATE DEVELOPMENT PARTNERS