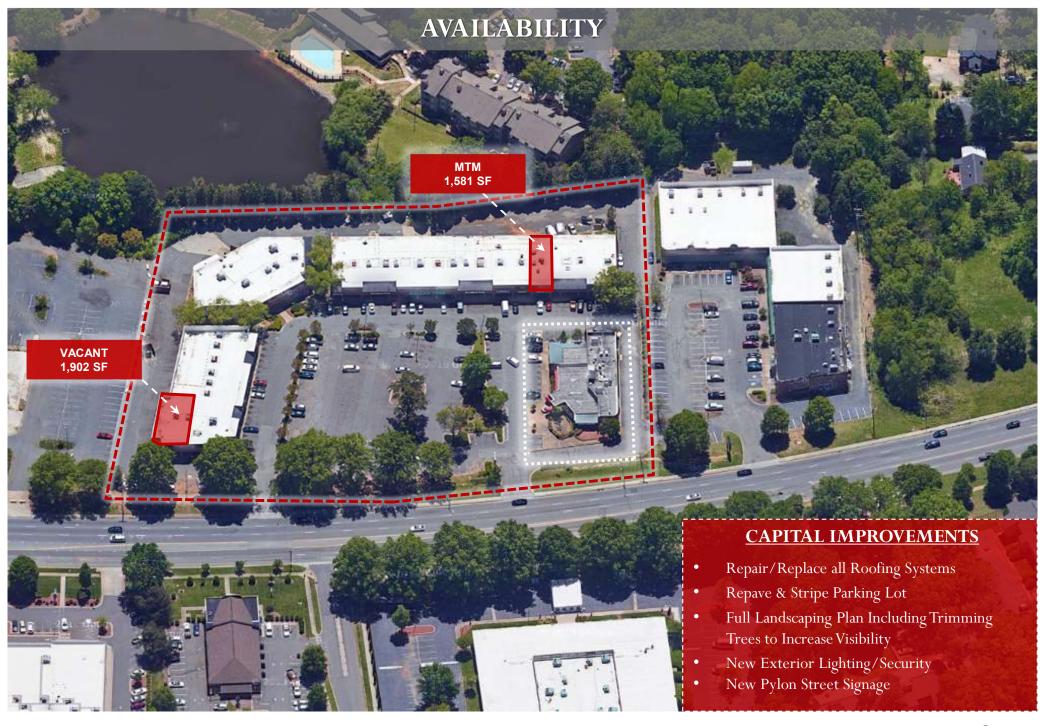

### SITE INFORMATION

- 50,524 SF Neighborhood Center
- High Visibility along Albemarle Rd. Corridor
- Strong Traffic Counts (47,000 VPD)
- Anchor Tenants: Dollar Tree & Chuck E' Cheese (Both Renewed Term in 2018)
- 1,902 SF End-Cap Shop Space AVAILABLE for Lease.
- 297 Parking Spaces
- Rates: \$22-\$25 PSF NNN

#### **CURRENT IMPROVEMENTS INCLUDE:**

- Roof Replacement
- Mechanical (HVAC)
- Repave and Stripe Parking Lot
- Landscaping
- Exterior Lighting
- Improve Existing Pylon Signage

REAL ESTATE DEVELOPMENT PARTNERS

# **Building 1 Availability**

# **Building 1 Availability**

REAL ESTATE DEVELOPMENT PARTNERS