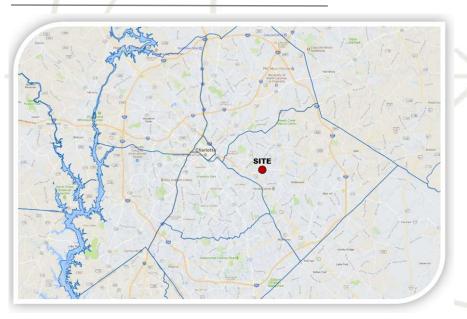

## **AVAILABLE**

Retail For Lease

### Dollar Tree Plaza



5600 Albemarle Rd. Charlotte, NC



CRAIG CARLISLE craig@redpart.com (O) 704.909.2472





#### LOCATION



### SITE INFORMATION

- 50,524 SF Neighborhood Center
- High Visibility along Albemarle Rd. Corridor
- Strong Traffic Counts (47,000 VPD)
- Anchor Tenants: Dollar Tree & Chuck E' Cheese (Both Renewed Term in 2018)
- 1,902 SF End-Cap Shop Space AVAILABLE for Lease.
- 297 Parking Spaces
- Rates: \$22-\$25 PSF NNN

#### **CURRENT IMPROVEMENTS INCLUDE:**

- Roof Replacement
- Mechanical (HVAC)
- Repave and Stripe Parking Lot
- Landscaping
- Exterior Lighting
- Improve Existing Pylon Signage



REAL ESTATE DEVELOPMENT PARTNERS

# **Building 1 Availability**





# **Building 1 Availability**



REAL ESTATE DEVELOPMENT PARTNERS

## **AREA Map**









### **DEMOGRAPHICS**



### Population

2019 2023

1 Mile: 18,949 20,7382 3 Miles: 123,347 134,427

5 Miles: 264,726 288,795

Avg. Household I