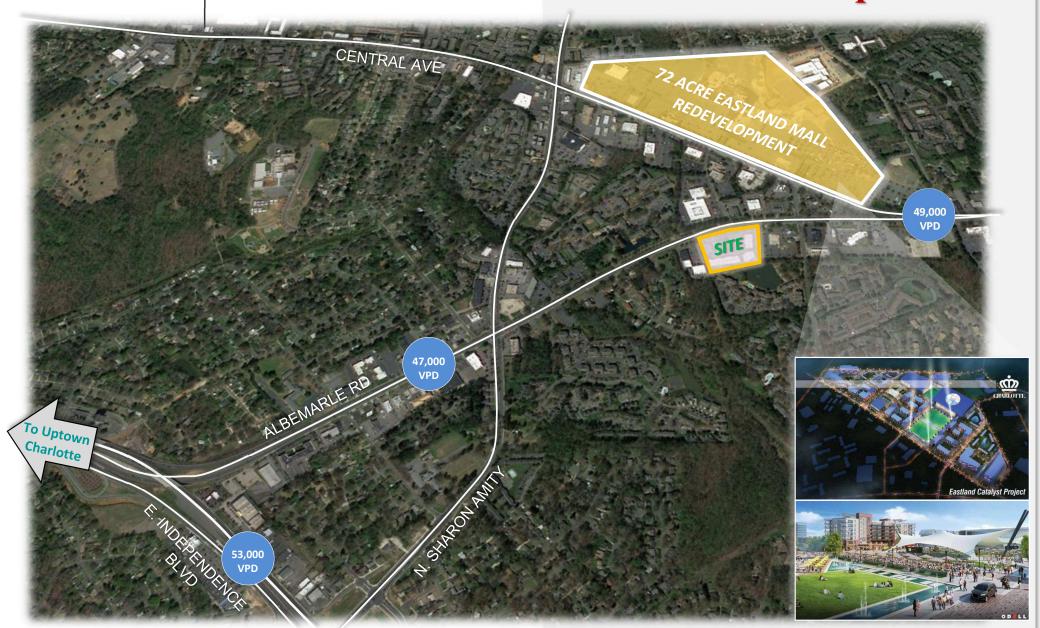

## **AREA Map**

### SITE INFORMATION

- 50,524 SF Neighborhood Center
- High Visibility along Albemarle Rd. Corridor
- Strong Traffic Counts (47,000 VPD)
- Anchor Tenants: Dollar Tree & Chuck E' Cheese (Both Renewed Term in 2018)
- 1,902 SF End-Cap Shop Space AVAILABLE for Lease.
- 297 Parking Spaces
- Rates: \$22-\$25 PSF NNN