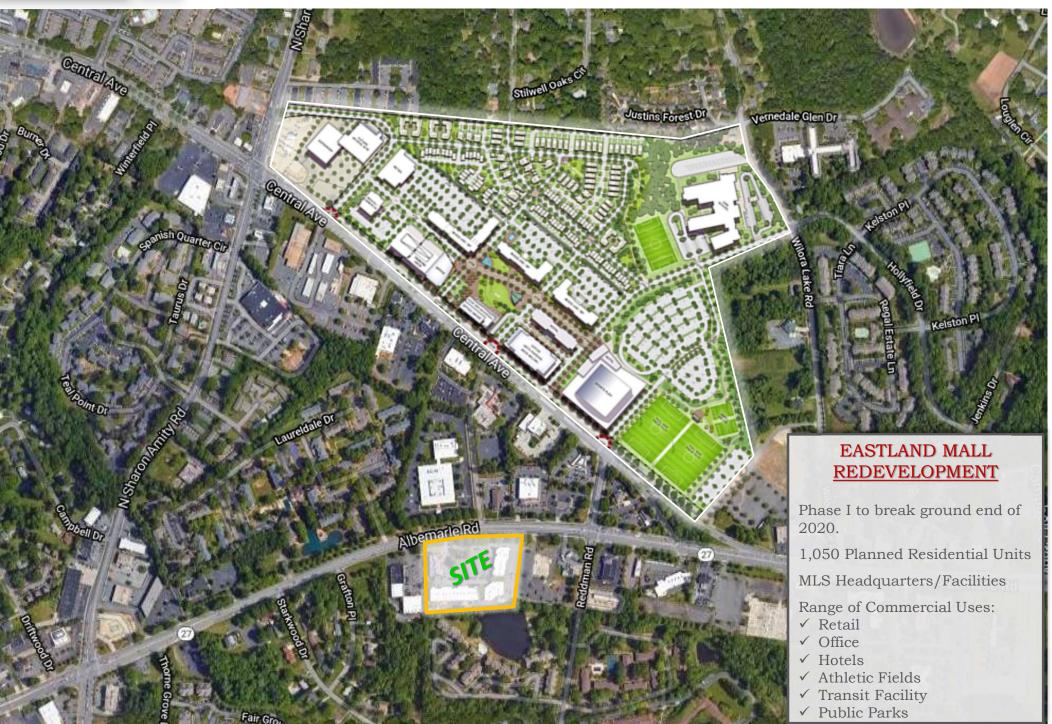

ail For Lease

### Dollar Tree Plaza



5600 Albemarle Rd. Charlotte, NC



CRAIG CARLISLE craig@redpart.com (O) 704.909.2472





#### LOCATION



### SITE INFORMATION

- 50,524 SF Neighborhood Center
- High Visibility along Albemarle Rd. Corridor
- Strong Traffic Counts (47,000 VPD)
- Anchor Tenants: Dollar Tree & Chuck E' Cheese (Both Renewed Term in 2018)
- 1,902 SF End-Cap Shop Space AVAILABLE for Lease.
- 297 Parking Spaces
- Rates: \$22-\$25 PSF NNN

#### **CURRENT IMPROVEMENTS INCLUDE:**

- Roof Replacement
- Mechanical (HVAC)
- Repave and Stripe Parking Lot
- Landscaping
- Exterior Lighting
- Improve Existing Pylon Signage



REAL ESTATE DEVELOPMENT PARTNERS

# **Building 1 Availability**





# **Building 1 Availability**



REAL ESTATE DEVELOPMENT PARTNERS

## **AREA Map**









### **DEMOGRAPHICS**



### Population

2019 2023

1 Mile: 18,949 20,7382 3 Miles: 123,347 134,427

5 Miles: 264,726 288,795

Avg. Household Income



1 Mile: \$46,727 3 Miles: \$56,660

5 Miles: \$74,415



CHRIS TURNER 704.909.2478 (o) 704.293.5236 (m) chris@redpart.com CRAIG CARLISLE 704.909.2472 (o) 704.608.2904 (m) craig@redpart.com