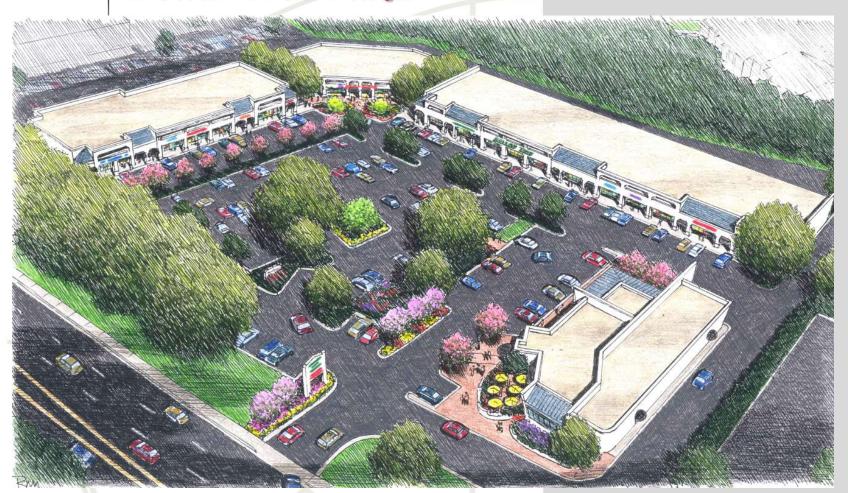

### Dollar Tree Plaza

5600 Albemarle Rd. Charlotte, NC

CRAIG CARLISLE craig@redpart.com (O) 704.909.2472

### SITE INFORMATION

- 50,524 SF Neighborhood Center
- High Visibility along Albemarle Rd. Corridor
- Strong Traffic Counts (47,000 VPD)
- Anchor Tenants: Dollar Tree & Chuck E' Cheese (Both Renewed Term in 2018)
- 1,902 SF End-Cap Shop Space AVAILABLE for Lease.
- 297 Parking Spaces
- Rates: \$22-\$25 PSF NNN