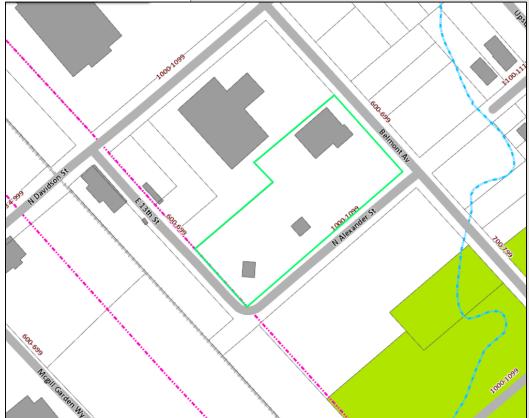

R+E+D

**DESCRIPTION:** Infill redevelopment opportunity in NoDa.

<u>ADDRESS</u>: 618 Belmont Ave,

Charlotte, NC 28206

**PARCEL ID:** 08108104

**LOT SIZE:** Approx. 1.581 acres

**SALES PRICE:** \$2,890,000

**CURRENT ZONING:** B-2 & I-2