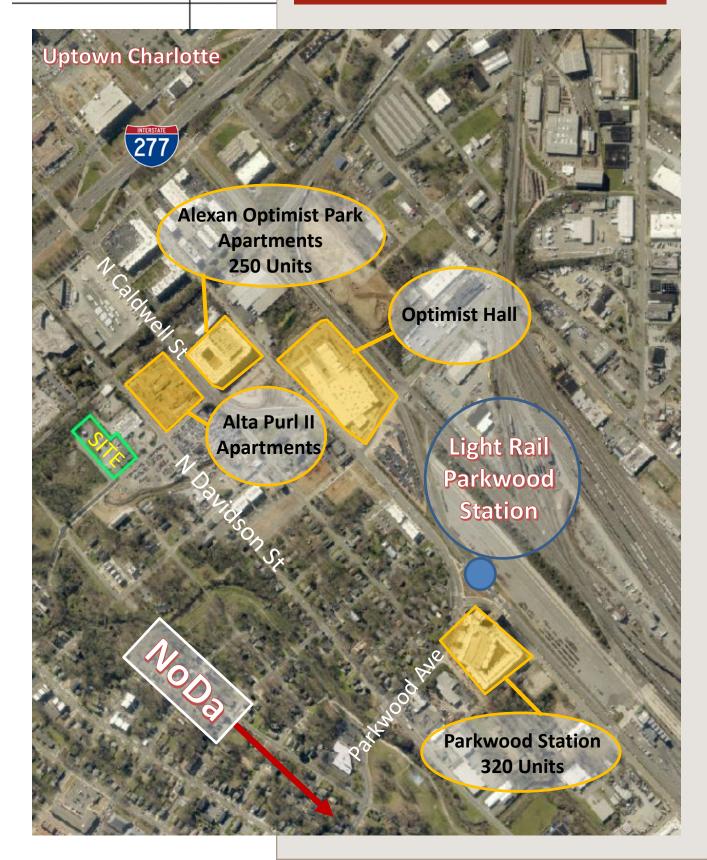

R+E+D

**DESCRIPTION:** Infill redevelopment opportunity in NoDa.

<u>ADDRESS</u>: 618 Belmont Ave,

Charlotte, NC 28206

**PARCEL ID:** 08108104

**LOT SIZE:** Approx. 1.581 acres

**SALES PRICE:** \$2,890,000

**CURRENT ZONING:** B-2 & I-2