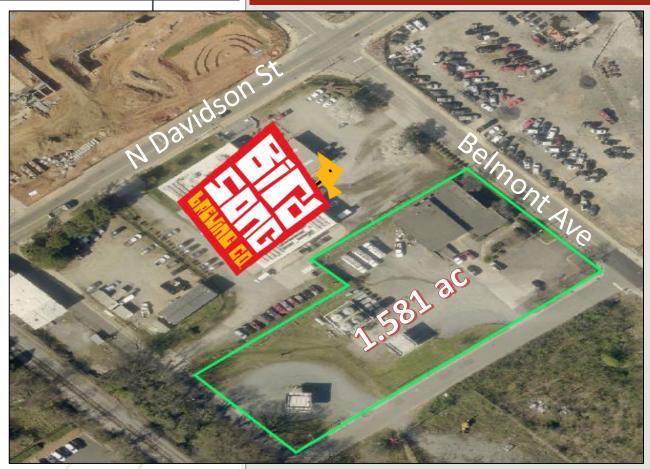

R+E+D

**DESCRIPTION:** Infill redevelopment opportunity in NoDa.

<u>ADDRESS</u>: 618 Belmont Ave,

Charlotte, NC 28206

**PARCEL ID:** 08108104

**LOT SIZE:** Approx. 1.581 acres

**SALES PRICE:** \$2,890,000

**CURRENT ZONING:** B-2 & I-2

TAX RECORDS BUILDING SF: 5,382 SF

Every effort has been made to ensure the accuracy of the information presented but no liability is assumed for errors or omissions. This offering is subject to prior sale, lease, change or withdrawal without prior notice and approval of owner.