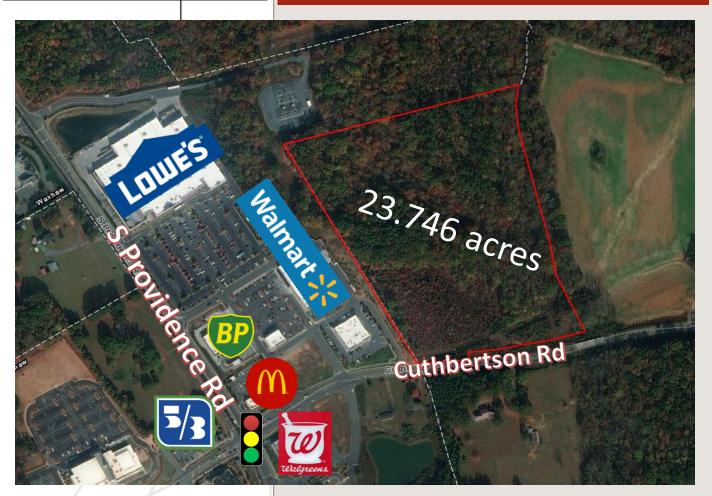

R+E+D

**DESCRIPTION:** Vacant Land-Development Opportunity.

Close proximity to Retail.

**ADDRESS:** Cuthbertson Road, Waxhaw, NC

**PARCEL ID:** 06162024

LOT SIZE: 23.746 acres

**SALES PRICE:** \$2,500,000

<u>CURRENT ZONING:</u> R-40 – Located in Union County. If annexed into Waxhaw their future land-use plan calls for Residential Mixed (RM), with the possibility of higher density, single-family attached.