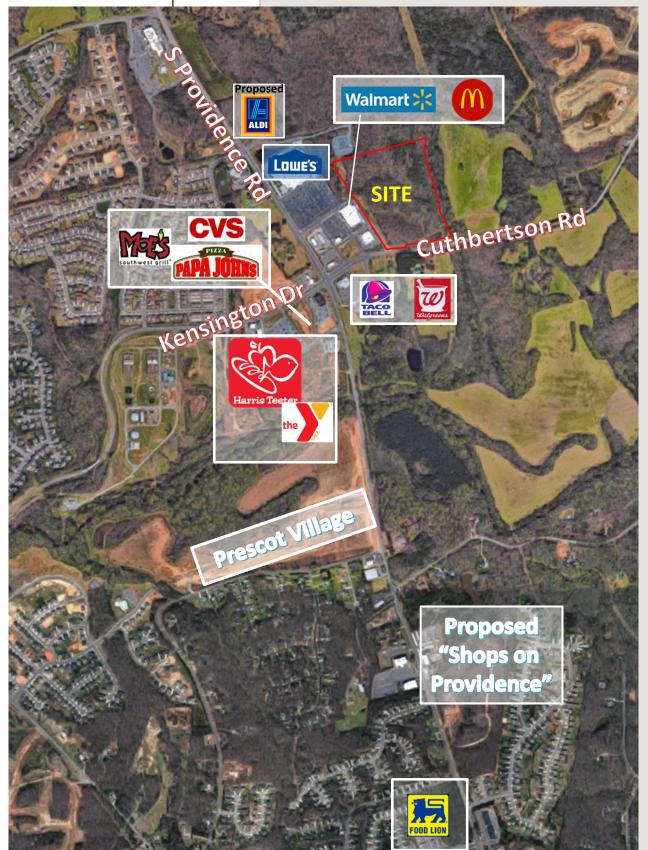

R+E+D

**DESCRIPTION:** Vacant Land-Development Opportunity.

Close proximity to Retail.

**ADDRESS:** Cuthbertson Road, Waxhaw, NC

**PARCEL ID:** 06162024

LOT SIZE: 23.746 acres

**SALES PRICE:** \$2,500,000

<u>CURRENT ZONING:</u> R-40 – Located in Union County. If annexed into Waxhaw their future land-use plan calls for Residential Mixed (RM), with the possibility of higher density, single-family attached.