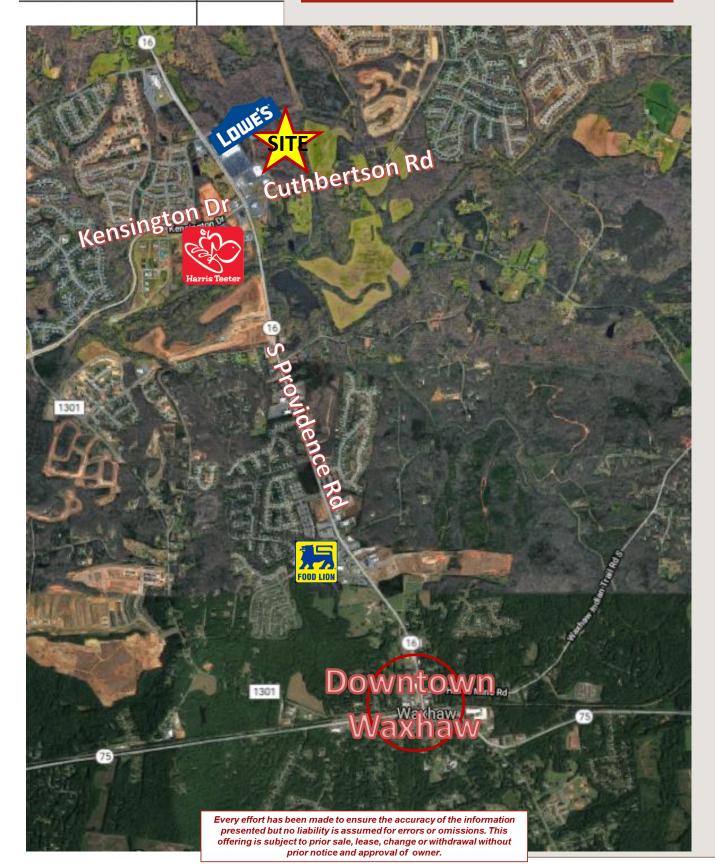

R+E+D

**DESCRIPTION:** Vacant Land-Development Opportunity.

Close proximity to Retail.

**ADDRESS:** Cuthbertson Road, Waxhaw, NC

**PARCEL ID:** 06162024

LOT SIZE: 23.746 acres

**SALES PRICE:** \$2,500,000

<u>CURRENT ZONING:</u> R-40 – Located in Union County. If annexed into Waxhaw their future land-use plan calls for Residential Mixed (RM), with the possibility of higher density, single-family attached.