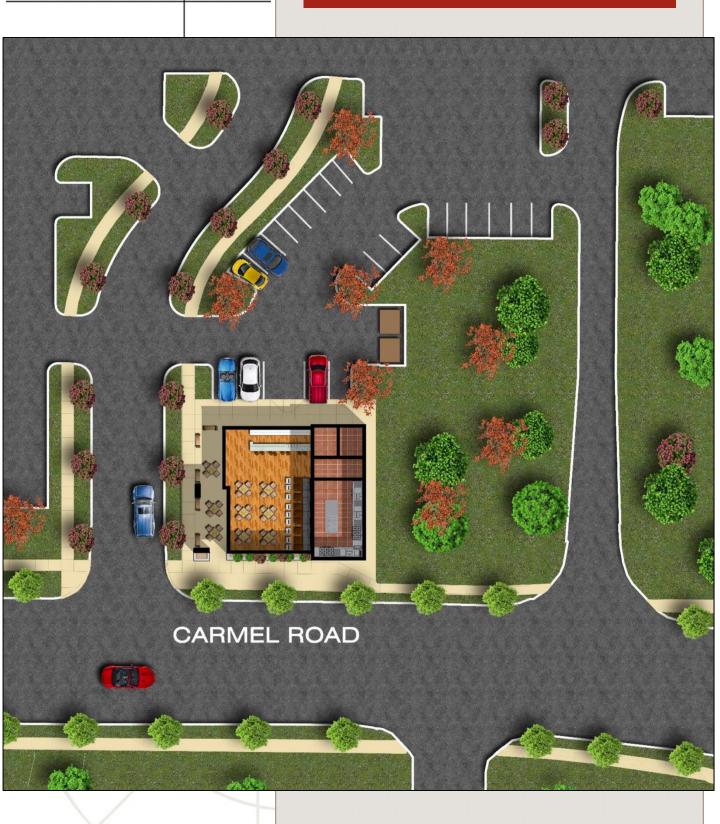

# SITE PLAN

## **SITE AERIAL**

**RED Partners** 

Craig Carlisle Craig@redpart.com 704.909.2472

Bobby Edwards Bobby@redpart.com 704.909.2484 Construction underway. Photo taken 6.25.19

4,000 SF Outparcel Pad Available for Sale/Lease or Ground Lease. Parking for Outparcel to reflect site plan on previous page upon completion of construction