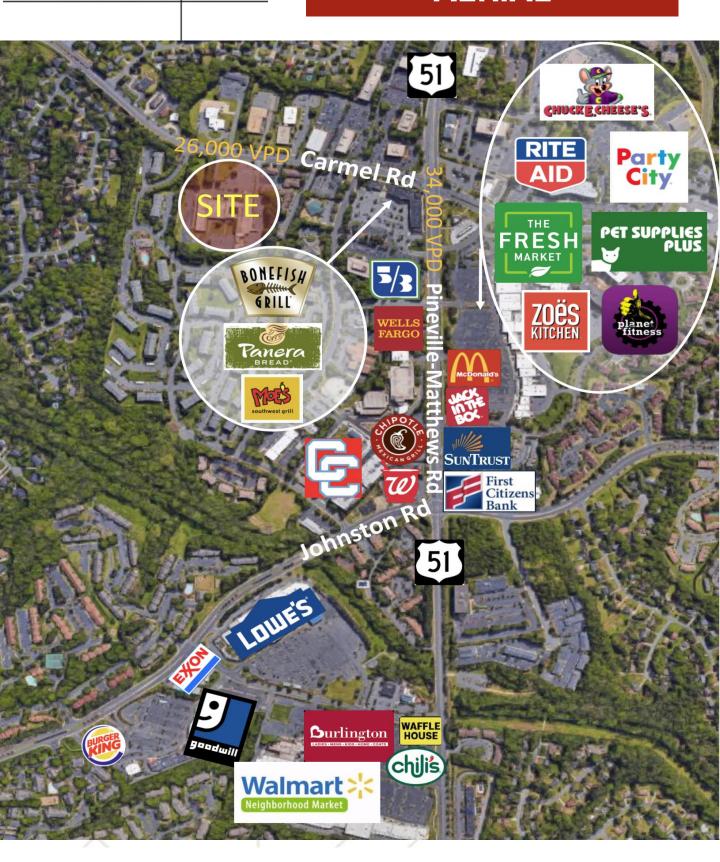

f the existing 28,000 square foot building anchored by Char Bar No. 7 and Performance Unlimited. The existing building will benefit from 13,000 square feet of new retail tenants. This available outparcel pad provides users with the ability to have frontage on Carmel Road (26,000 VPD) and benefit from the increased traffic to the buildings in the rear of the property.

Link to Fly Over of Project https://youtu.be/2ADf4rc 6Eg



# SITE PLAN





## **SITE AERIAL**



**RED Partners** 

Craig Carlisle Craig@redpart.com 704.909.2472

Bobby Edwards Bobby@redpart.com 704.909.2484 Construction underway. Photo taken 6.25.19

4,000 SF Outparcel Pad Available for Sale/Lease or Ground Lease. Parking for Outparcel to reflect site plan on previous page upon completion of construction



## **AERIAL**