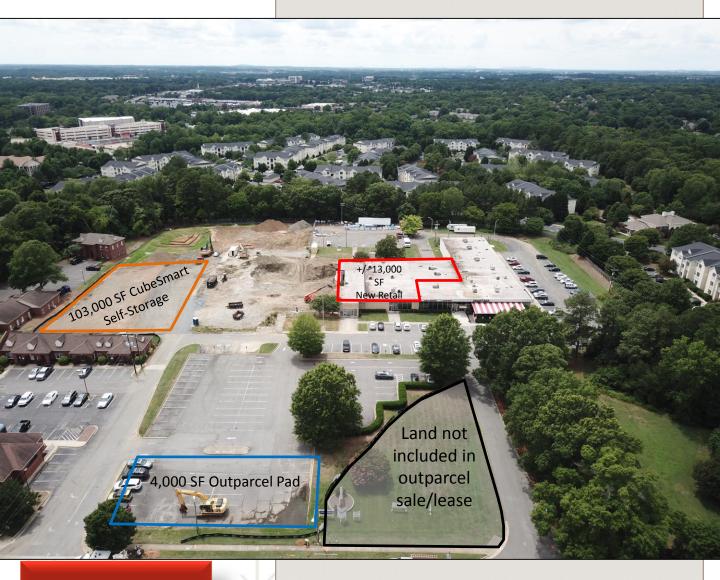

## **PROJECT OVERVIEW**

This redevelopment project led by RED Partners features the construction of a 103,000 square foot CubeSmart self storage facility and the renovation of the existing 28,000 square foot building anchored by Char Bar No. 7 and Performance Unlimited. The existing building will benefit from 13,000 square feet of new retail tenants. This available outparcel pad provides users with the ability to have frontage on Carmel Road (26,000 VPD) and benefit from the increased traffic to the buildings in the rear of the property.

## **SITE AERIAL**

**RED Partners** 

Craig Carlisle Craig@redpart.com 704.909.2472

Bobby Edwards Bobby@redpart.com 704.909.2484 Construction underway. Photo taken 6.25.19

4,000 SF Outparcel Pad Available for Sale/Lease or Ground Lease. Parking for Outparcel to reflect site plan on previous page upon completion of construction