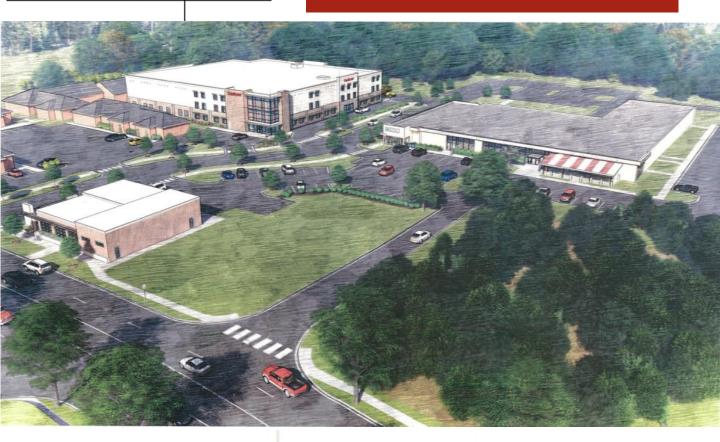

## **PROJECT OVERVIEW**

This redevelopment project led by RED Partners features the construction of a 103,000 square foot CubeSmart self storage facility and the renovation of the existing 28,000 square foot building anchored by Char Bar No. 7 and Performance Unlimited. The existing building will benefit from 13,000 square feet of new retail tenants. This available outparcel pad provides users with the ability to have frontage on Carmel Road (26,000 VPD) and benefit from the increased traffic to the buildings in the rear of the property.

## **SITE AERIAL**

**RED Partners** 

Craig Carlisle Craig@redpart.com 704.909.2472

Bobby Edwards Bobby@redpart.com 704.909.2484 Construction underway. Photo taken 6.25.19

4,000 SF Outparcel Pad Available for Sale/Lease or Ground Lease. Parking for Outparcel to reflect site plan on previous page upon completion of construction