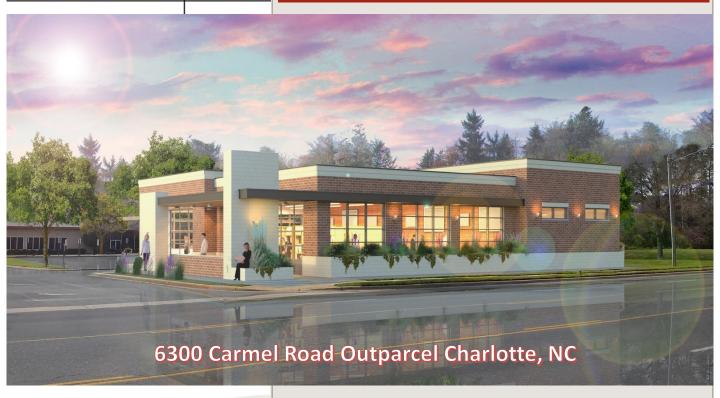

### FOR SALE/LEASE or GROUND LEASE

#### **CONTACT**

**RED Partners** 

Craig Carlisle Craig@redpart.com 704.909.2472

Bobby Edwards Bobby@redpart.com 704.909.2484

www.redpart.com

Every effort has been made to ensure the accuracy of the information presented but no liability is assumed for errors or omissions. This offering is subject to prior sale, lease, change or withdrawal without prior notice and approval of owner. <u>DESCRIPTION:</u> Outparcel pad opportunity with Carmel Road frontage. Available for Lease, Ground Lease, or Sale.

**LOCATION:** 6300 Carmel Road

Charlotte, NC 28226

**ZONING:** MUDD-O

**AVAILABLE ACERAGE:** (+/-) 1.00 acre

**BUILDING SIZE:** (+/-) 4,000 SF

PRICE PER SF: \$40.00 NNN

Generous TI package available based on tenant and term

## **PROJECT OVERVIEW**

This redevelopment project led by RED Partners features the construction of a 103,000 square foot CubeSmart self storage facility and the renovation of the existing 28,000 square foot building anchored by Char Bar No. 7 and Performance Unlimited. The existing building will benefit from 13,000 square feet of new retail tenants. This available outparcel pad provides users with the ability to have frontage on Carmel Road (26,000 VPD) and benefit from the increased traffic to the buildings in the rear of the property.