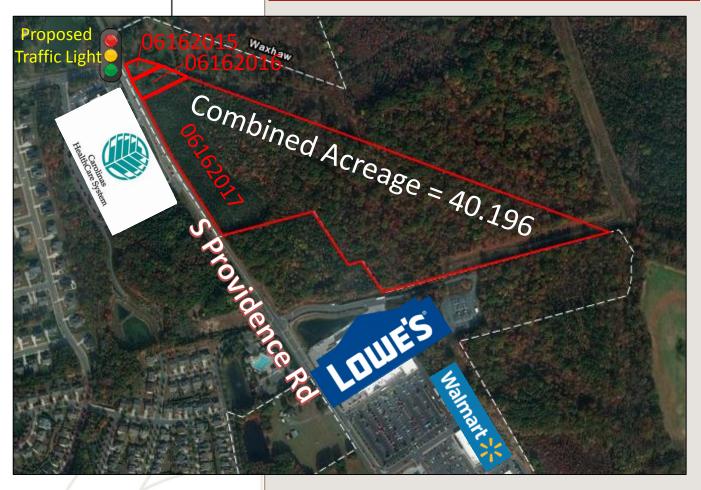

**DESCRIPTION:** Vacant Land, Mixed-use Development Opportunity. Close proximity to Retail and Residential.

- ADDRESS: 2073 Providence Road South Waxhaw, NC 28173
- PARCEL ID: 06162017 39.05 acres 06162016 - .65 acres 06162015 - .496 acres
- LOT SIZE: Combined 3 Parcels = 40.196 acres

**SALES PRICE:** \$9,050,000

**<u>CURRENT ZONING</u>**: R-40 – Located in Union County. If annexed into Waxhaw, their future land use plan calls for Mixed-use with the possibility of Commercial and Residential, both detached and attached.