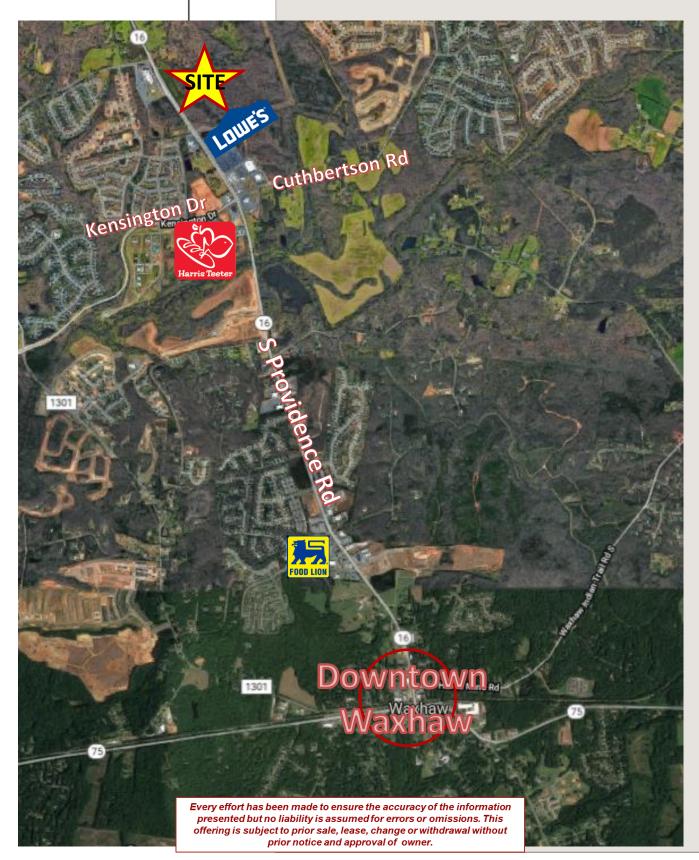

**DESCRIPTION:** Vacant Land, Mixed-use Development Opportunity. Close proximity to Retail and Residential.

- ADDRESS: 2073 Providence Road South Waxhaw, NC 28173
- PARCEL ID: 06162017 39.05 acres 06162016 - .65 acres 06162015 - .496 acres
- LOT SIZE: Combined 3 Parcels = 40.196 acres

**SALES PRICE:** \$9,050,000

**<u>CURRENT ZONING</u>**: R-40 – Located in Union County. If annexed into Waxhaw, their future land use plan calls for Mixed-use with the possibility of Commercial and Residential, both detached and attached.