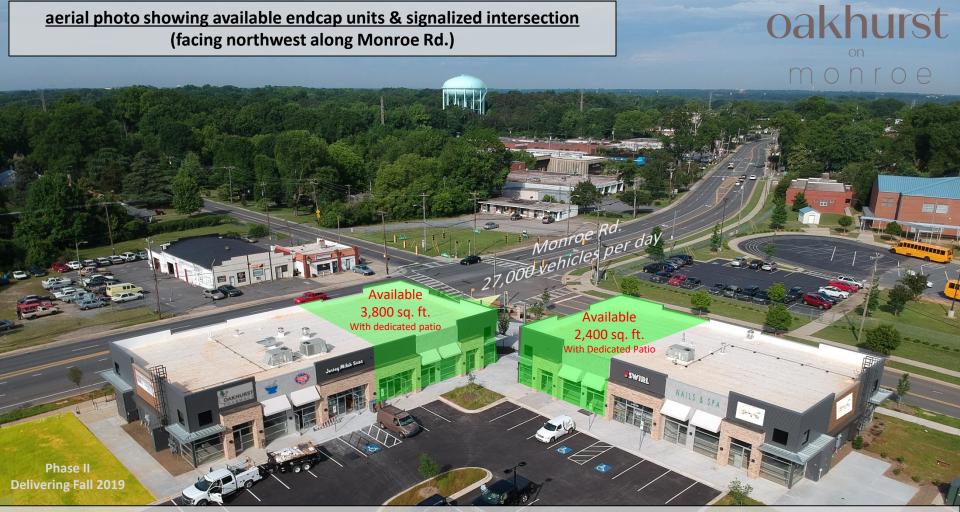

## retail and restaurant opportunities available

- Up-to 5,200 sq. ft. of contiguous space
- Endcaps with dedicated outdoor seating
  - Starting at \$27 / sq. ft. (NNN)
  - 27,000 vehicles per day on Monroe Rd.

### **RESTAURANT / RETAIL SPACE FOR LEASE:**

- 1,000 5,200 sq. ft.
- Endcaps with outdoor seating available
- Lease rates starting at \$27.00 / sq. ft.
- Tenant improvement allowance will be provided
- New construction & available for immediate delivery

#### **AREA INFORMATION:**

- 27,000 vehicles per day on Monroe Rd.
- Signalized Intersection of Monroe Rd. and Chippendale Rd.
- 9,800 (1 mile population)
- 3.5 miles to Uptown Charlotte
- 7 Minutes to Cotswold, Elizabeth, Chantilly & Plaza Midwood
- 120 new townhomes by Ryan Homes

SECU

aerial photo showing available endcap units, outdoor seating area, phase II, and 120 new townhomes