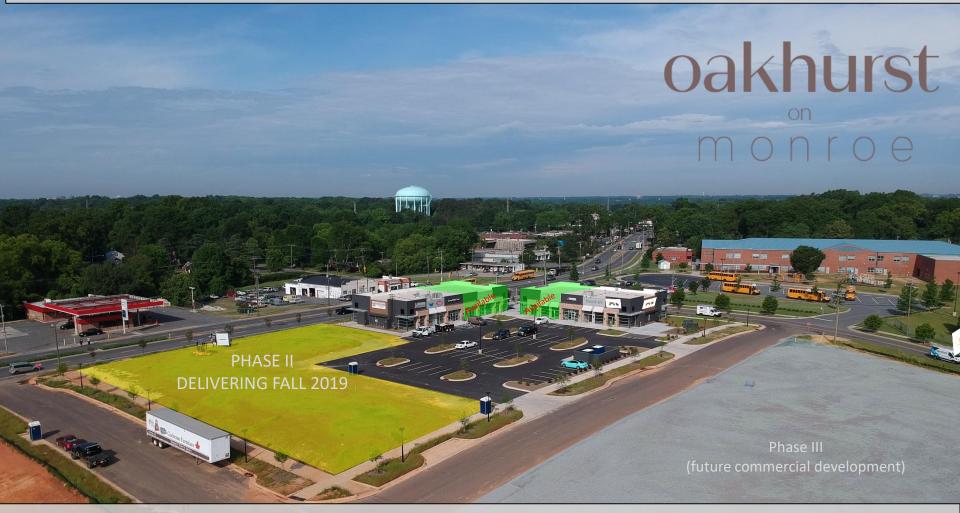

= available space

SITE PLAN - OAKHURST on MONROE PHASE 1

Phase II Delivering fall 2019 Phase 1 60 Parking Spaces

Total Parking 84 Parking Spaces

aerial photo showing existing buildings & location of phase II

SECU

aerial photo showing available endcap units, outdoor seating area, phase II, and 120 new townhomes