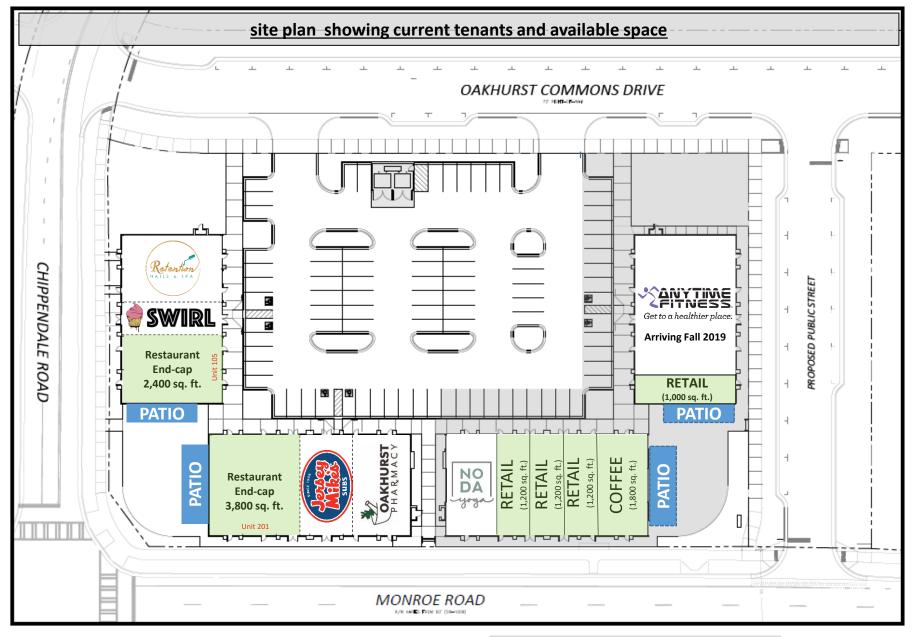

= available space

SITE PLAN - OAKHURST on MONROE PHASE 1

Phase II Delivering fall 2019 Phase 1 60 Parking Spaces

Total Parking 84 Parking Spaces

aerial photo showing existing buildings & location of phase II