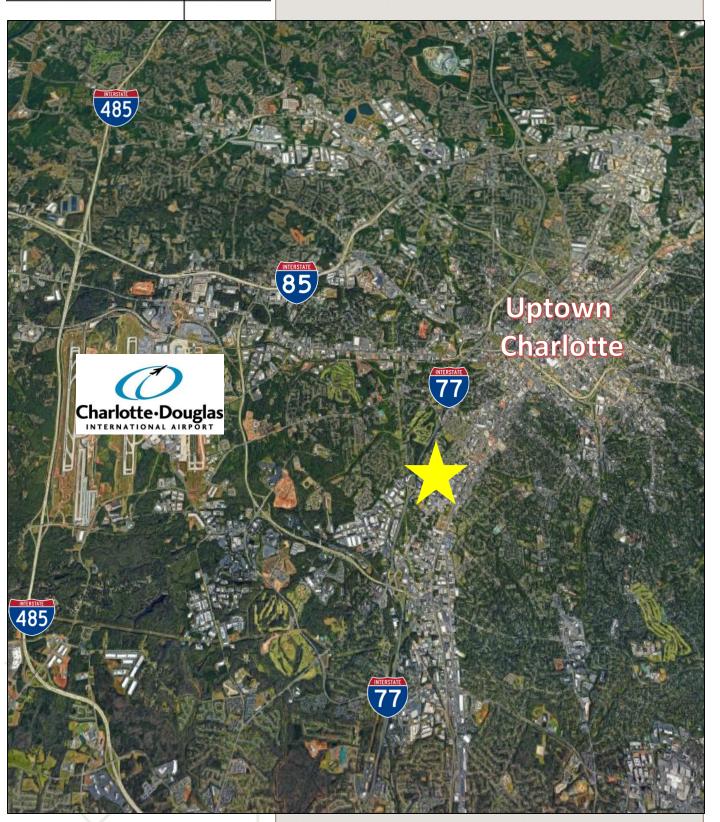

09.2472 Fax: 704.333.7993

www.redpart.com

R+E+D

Every effort has been made to ensure the accuracy of the information presented but no liability is assumed for errors or omissions. This offering is subject to prior sale, lease, change or withdrawal without prior notice and approval of owner. **DESCRIPTION:** Great development site with flexible zoning in-place. Close to Uptown Charlotte, I-77, airport, and many other amenities. Abandoned city street offers potential connectivity along with additional land.

**LOCATION:** 3214 May Street

Charlotte, NC 28210

**ZONING:** I-1

**ACREAGE**: 1.527 combined parcels

(14505503 – 1.353 acres) (14506112 – 0.174 acres)

**SALES PRICE:** \$2,162,000.00

PRICE PER SF: \$32.50 PSF

REAL ESTATE DEVELOPMENT PARTNERS

## **AERIAL**





## **AERIAL**