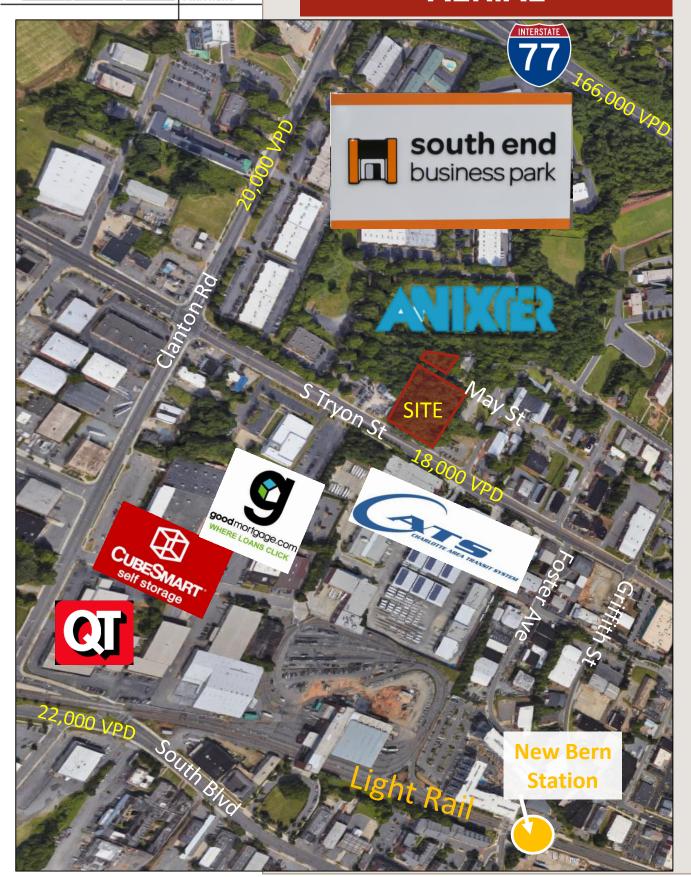

.com

Office: 704.909.2472 Fax: 704.333.7993

www.redpart.com

R+E+D

Every effort has been made to ensure the accuracy of the information presented but no liability is assumed for errors or omissions. This offering is subject to prior sale, lease, change or withdrawal without prior notice and approval of owner. **DESCRIPTION:** Great development site with flexible zoning in-place. Close to Uptown Charlotte, I-77, airport, and many other amenities. Abandoned city street offers potential connectivity along with additional land.

**LOCATION:** 3214 May Street

Charlotte, NC 28210

**ZONING:** I-1

**ACREAGE**: 1.527 combined parcels

(14505503 – 1.353 acres) (14506112 – 0.174 acres)

**SALES PRICE:** \$2,162,000.00

PRICE PER SF: \$32.50 PSF

REAL ESTATE DEVELOPMENT PARTNERS

## **AERIAL**





## **AERIAL**