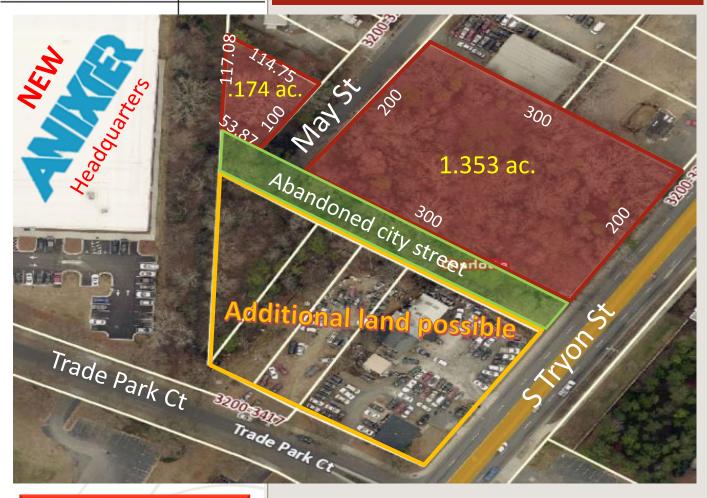

## **FOR SALE**

## **CONTACT**

**RED Partners** 

CRAIG CARLISLE craig@redpart.com

Office: 704.909.2472 Fax: 704.333.7993

www.redpart.com

R+E+D

Every effort has been made to ensure the accuracy of the information presented but no liability is assumed for errors or omissions. This offering is subject to prior sale, lease, change or withdrawal without prior notice and approval of owner. **DESCRIPTION:** Great development site with flexible zoning in-place. Close to Uptown Charlotte, I-77, airport, and many other amenities. Abandoned city street offers potential connectivity along with additional land.

**LOCATION:** 3214 May Street

Charlotte, NC 28210

**ZONING:** I-1

**ACREAGE**: 1.527 combined parcels

(14505503 – 1.353 acres) (14506112 – 0.174 acres)

**SALES PRICE:** \$2,162,000.00

PRICE PER SF: \$32.50 PSF