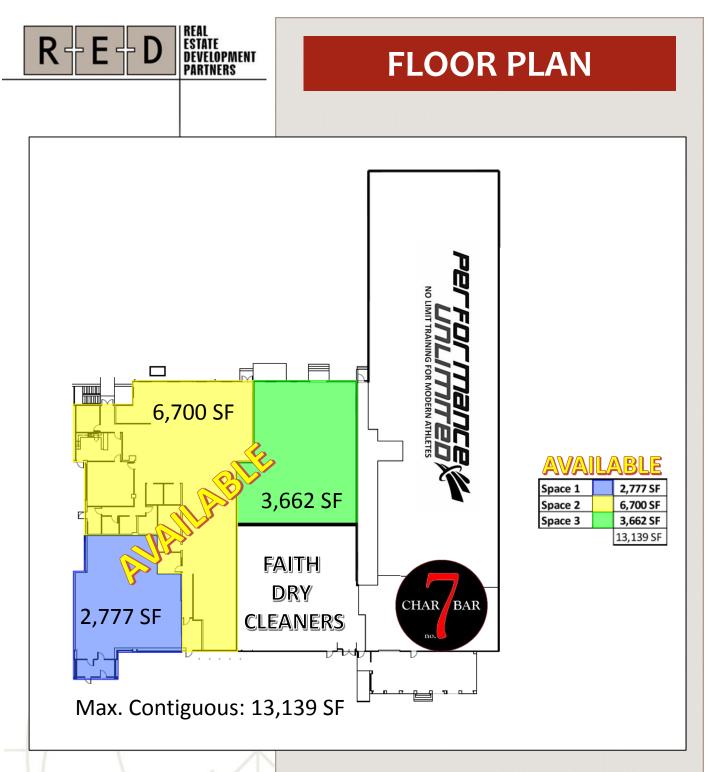

| LOCATION:                 | 6300 Carmel Road<br>Charlotte, NC 28226 |
|---------------------------|-----------------------------------------|
| ZONING:                   | MUDD-O                                  |
| MIN. SQ. FT.:             | 2,777 SF                                |
| MAX CONTIGUOUS: 13,139 SF |                                         |
| PRICE PER SF:             | \$20 - \$25 PSF (NNN)                   |
| EXPENSES:                 | \$3.75 PSF                              |

#### <u>EXISTING TENANTS:</u>

- Faith Dry Cleaners
- Char 7 Bar Restaurant
- Performance Unlimited
- CubeSmart