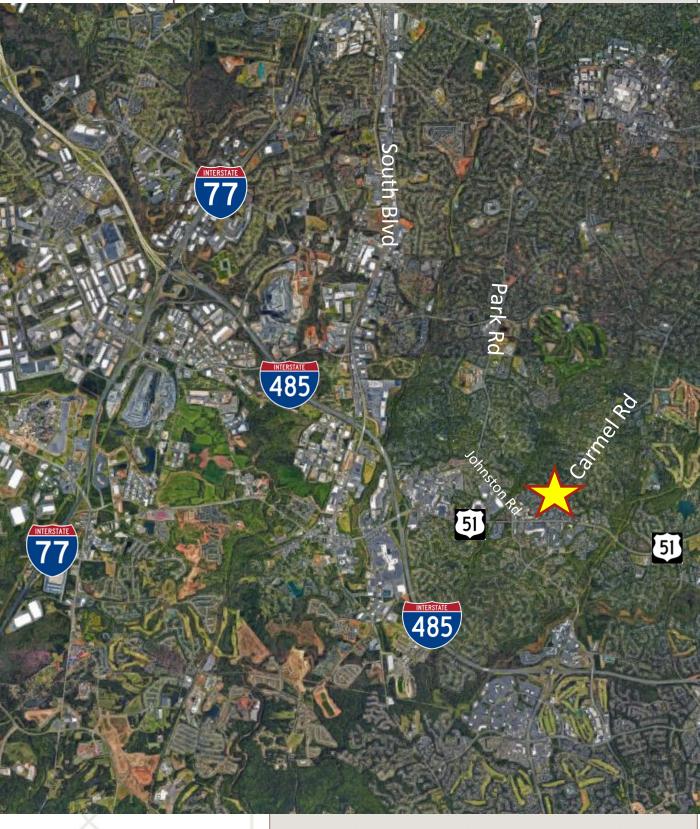

# AERIAL

| LOCATION:                 | 6300 Carmel Road<br>Charlotte, NC 28226 |
|---------------------------|-----------------------------------------|
| ZONING:                   | MUDD-O                                  |
| MIN. SQ. FT.:             | 2,777 SF                                |
| MAX CONTIGUOUS: 13,139 SF |                                         |
| PRICE PER SF:             | \$20 - \$25 PSF (NNN)                   |
| EXPENSES:                 | \$3.75 PSF                              |