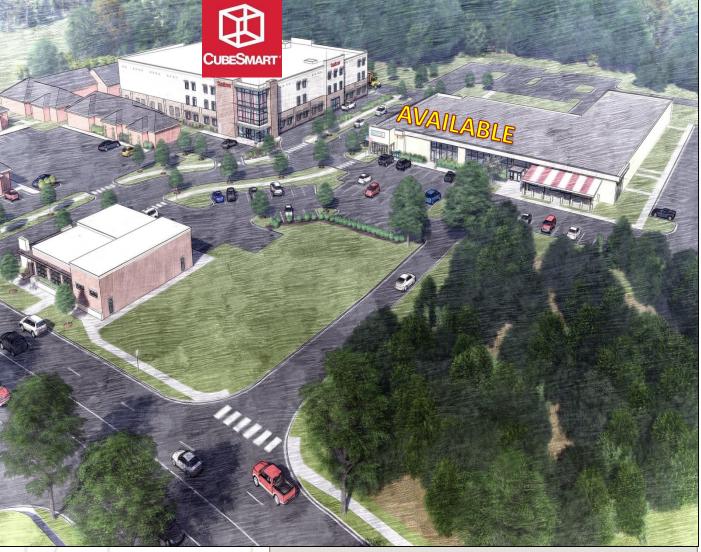

# AERIAL

### AERIAL

#### <u>EXISTING TENANTS:</u>

- Faith Dry Cleaners
- Char 7 Bar Restaurant
- Performance Unlimited
- CubeSmart