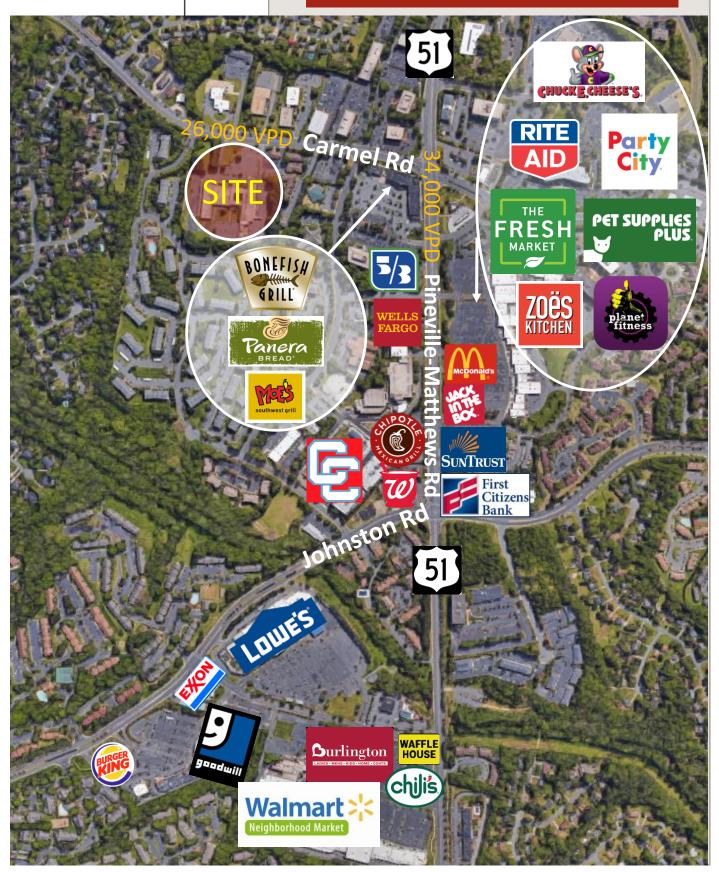

and approval of owner. **DESCRIPTION:** Renovations in progress. Façade, parking, and visibility improvements are part of the renovation plans.

| LOCATION:                 | 6300 Carmel Road<br>Charlotte, NC 28226 |
|---------------------------|-----------------------------------------|
| ZONING:                   | MUDD-O                                  |
| MIN. SQ. FT.:             | 2,777 SF                                |
| MAX CONTIGUOUS: 13,139 SF |                                         |
| PRICE PER SF:             | \$20 - \$25 PSF (NNN)                   |
| EXPENSES:                 | \$3.75 PSF                              |



# SITE RENDERING



#### <u>EXISTING TENANTS:</u>

- Faith Dry Cleaners
- Char 7 Bar Restaurant
- Performance Unlimited
- CubeSmart





# AERIAL





### AERIAL