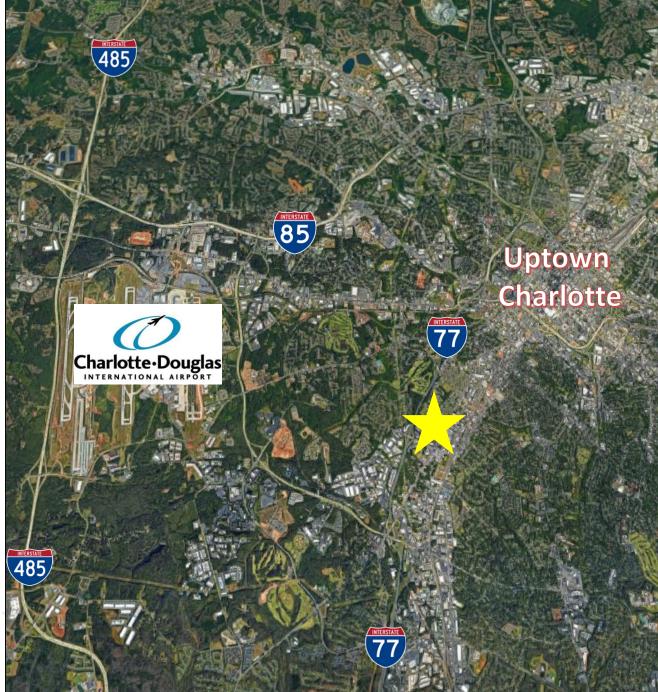

Fax: 704.333.7993

www.redpart.com



Every effort has been made to ensure the accuracy of the information presented but no liability is assumed for errors or omissions. This offering is subject to prior sale, lease, change or withdrawal without prior notice and approval of owner. **DESCRIPTION:** Great development site with flexible zoning in-place. Close to Uptown Charlotte, I-77, airport, and many other amenities. Abandoned city street offers potential connectivity along with additional land.

 

 LOCATION:
 3312 S Tryon St Charlotte, NC 28217

 ZONING:
 I-1

 ACREAGE:
 1.395 ac. combined parcels 1) 14506108 – .643 acres 2) 14506109 – .246 acres 3) 14506110 - .238 acres 4) 14506111 - .268 acres

 SALES PRICE:
 \$1,980,000.00

\$32.50 PSF

**PRICE PER SF:** 



## AERIAL





## AERIAL