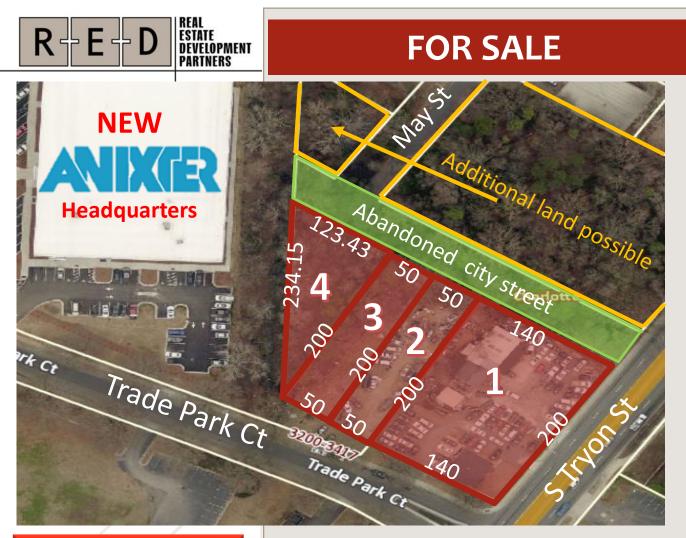

 LOCATION:
 3312 S Tryon St Charlotte, NC 28217

 ZONING:
 I-1

 ACREAGE:
 1.395 ac. combined parcels 1) 14506108 – .643 acres 2) 14506109 – .246 acres 3) 14506110 - .238 acres 4) 14506111 - .268 acres

 SALES PRICE:
 \$1,980,000.00

## AERIAL