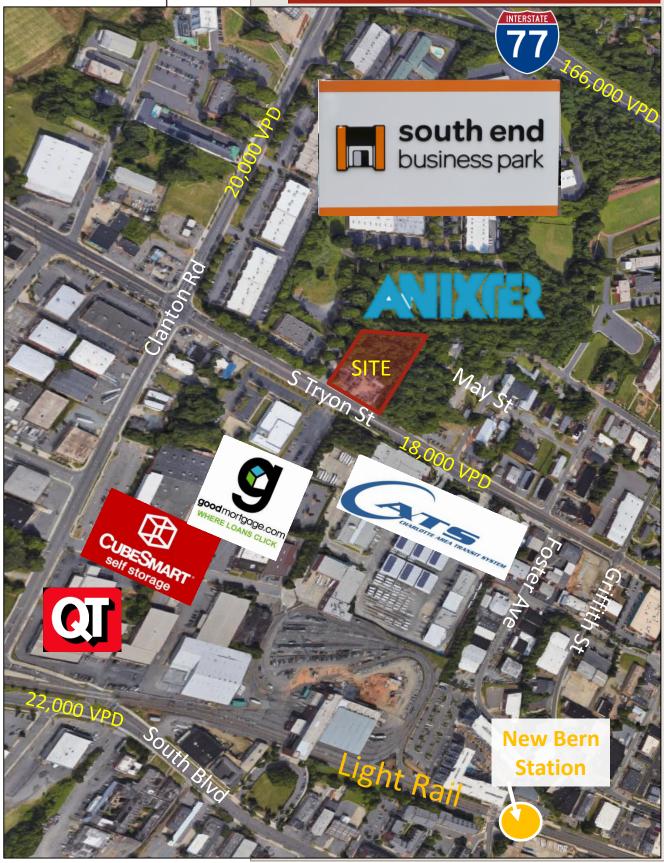

: 704.909.2472 Fax: 704.333.7993

www.redpart.com



Every effort has been made to ensure the accuracy of the information presented but no liability is assumed for errors or omissions. This offering is subject to prior sale, lease, change or withdrawal without prior notice and approval of owner. **DESCRIPTION:** Great development site with flexible zoning in-place. Close to Uptown Charlotte, I-77, airport, and many other amenities. Abandoned city street offers potential connectivity along with additional land.

 

 LOCATION:
 3312 S Tryon St Charlotte, NC 28217

 ZONING:
 I-1

 ACREAGE:
 1.395 ac. combined parcels 1) 14506108 – .643 acres 2) 14506109 – .246 acres 3) 14506110 - .238 acres 4) 14506111 - .268 acres

 SALES PRICE:
 \$1,980,000.00

\$32.50 PSF

**PRICE PER SF:** 



## AERIAL





## AERIAL