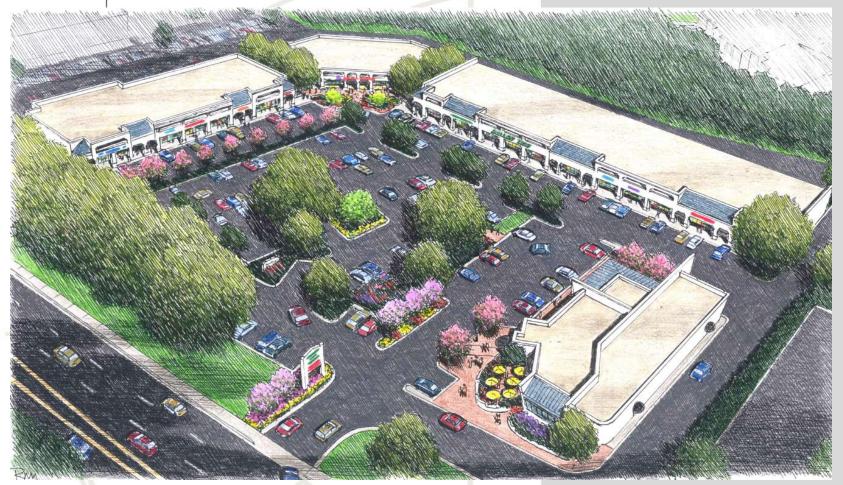

# **Dollar Tree Plaza**



5600 Albemarle Rd. Charlotte, NC



711 Central Avenue Charlotte, NC 28204 Phone: 704.333.7997 | Fax: 704.333.7993 www.redpart.com CRAIG CARLISLE craig@redpart.com (0) 704.909.2472



#### LOCATION



#### SITE INFORMATION

- 50,524 SF Neighborhood Center
- High Visibility along Albemarle Rd. Corridor
- Strong Traffic Counts (47,000 VPD)
- Anchor Tenants: Dollar Tree & Chuck E' Cheese (Both Renewed Term in 2018)
- 1,800- 9,000 SF In-Line Shop Space AVAILABLE for Lease.
- .5 Acre/ 6,800 SF Second Generation Restaurant Outparcel AVAILABLE for Lease or Build-To-Suit. Will consider Bank, Medical or Fast Food
- New Ownership/Management Team In-Place
- 218 Parking Spaces
- Rates: \$18-\$22 PSF NNN

#### PLANNED IMPROVEMENTS INCLUDE:

- Roof Replacement
- Mechanical (HVAC)
- Repave and Stripe P