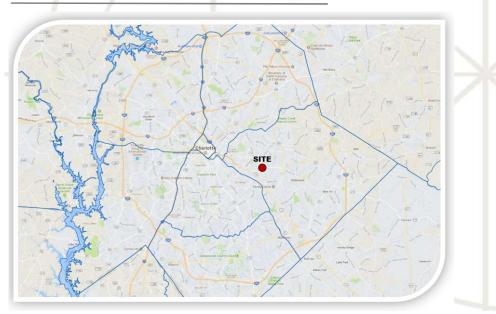

# **Dollar Tree Plaza**



5600 Albemarle Rd. Charlotte, NC



711 Central Avenue Charlotte, NC 28204 Phone: 704.333.7997 | Fax: 704.333.7993 www.redpart.com CRAIG CARLISLE craig@redpart.com (0) 704.909.2472



#### LOCATION



#### SITE INFORMATION

- 50,524 SF Neighborhood Center
- High Visibility along Albemarle Rd. Corridor
- Strong Traffic Counts (47,000 VPD)
- Anchor Tenants: Dollar Tree & Chuck E' Cheese (Both Renewed Term in 2018)
- 1,800- 9,000 SF In-Line Shop Space AVAILABLE for Lease.
- .5 Acre/ 6,800 SF Second Generation Restaurant Outparcel AVAILABLE for Lease or Build-To-Suit. Will consider Bank, Medical or Fast Food
- New Ownership/Management Team In-Place
- 218 Parking Spaces
- Rates: \$18-\$22 PSF NNN

#### PLANNED IMPROVEMENTS INCLUDE:

- Roof Replacement
- Mechanical (HVAC)
- Repave and Stripe Parking Lot
- Landscaping
- Exterior Lighting
- Improve Existing Pylon Signage



## **AVAILABILITY**





### **SITE PLAN**





## VICINITY MAP





# **DEMOGRAPHICS**

| 1 11 | 2019           | 2023