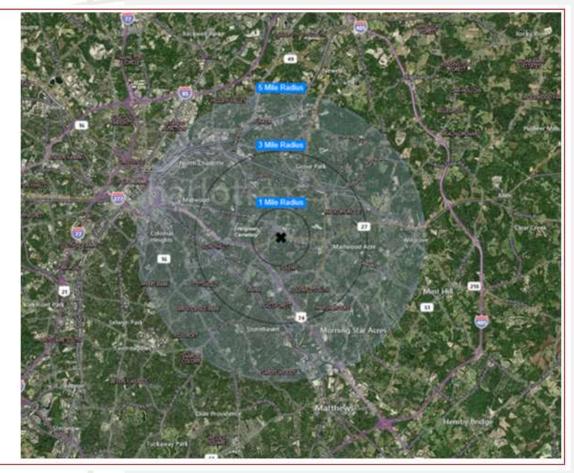

# **DEMOGRAPHICS**

| 1 11 | 2019           | 2023    |
|------|----------------|---------|
| 1 M  | file: 18,949   | 20,7382 |
| 3 N  | files: 123,347 | 134,427 |
| 5 N  | files: 264,726 | 288,795 |

#### Avg. Household Income

| 1 Mile:  | \$46,727 |
|----------|----------|
| 3 Miles: | \$56,660 |
| 5 Miles: | \$74,415 |

CHRIS TURNER 704.909.2478 (o) 704.293.5236 (m) chris@redpart.com CRAIG CARLISLE 704.909.2472 (o) 704.608.2904 (m) craig@redpart.com