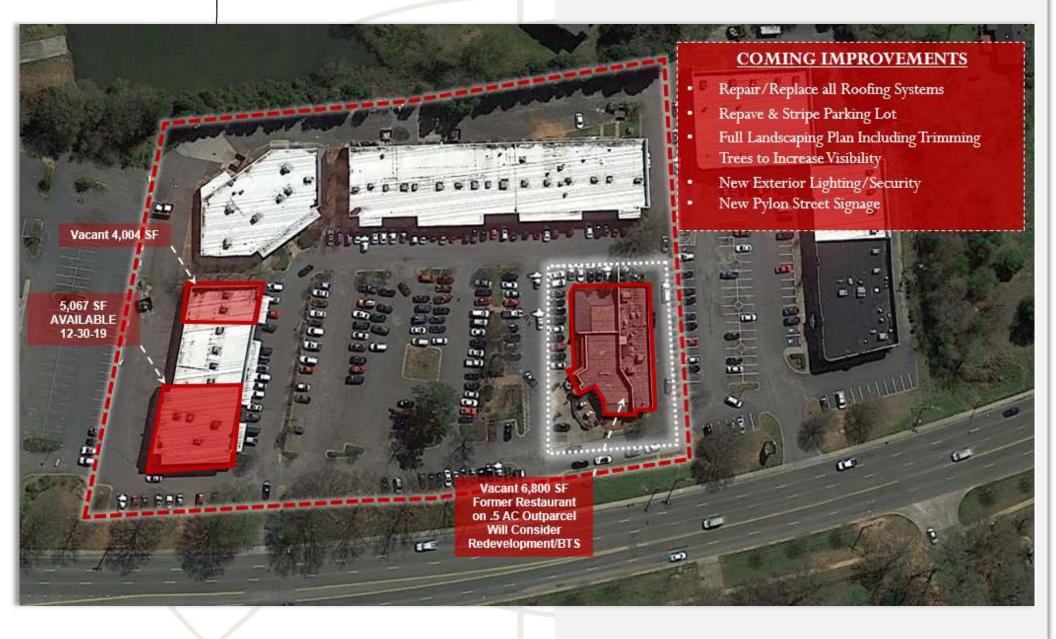

#### SITE INFORMATION

- 50,524 SF Neighborhood Center
- High Visibility along Albemarle Rd. Corridor
- Strong Traffic Counts (47,000 VPD)
- Anchor Tenants: Dollar Tree & Chuck E' Cheese (Both Renewed Term in 2018)
- 1,800- 9,000 SF In-Line Shop Space AVAILABLE for Lease.
- .5 Acre/ 6,800 SF Second Generation Restaurant Outparcel AVAILABLE for Lease or Build-To-Suit. Will consider Bank, Medical or Fast Food
- New Ownership/Management Team In-Place
- 218 Parking Spaces
- Rates: \$18-\$22 PSF NNN

#### PLANNED IMPROVEMENTS INCLUDE:

- Roof Replacement
- Mechanical (HVAC)
- Repave and Stripe Parking Lot
- Landscaping
- Exterior Lighting
- Improve Existing Pylon Signage

## **AVAILABILITY**