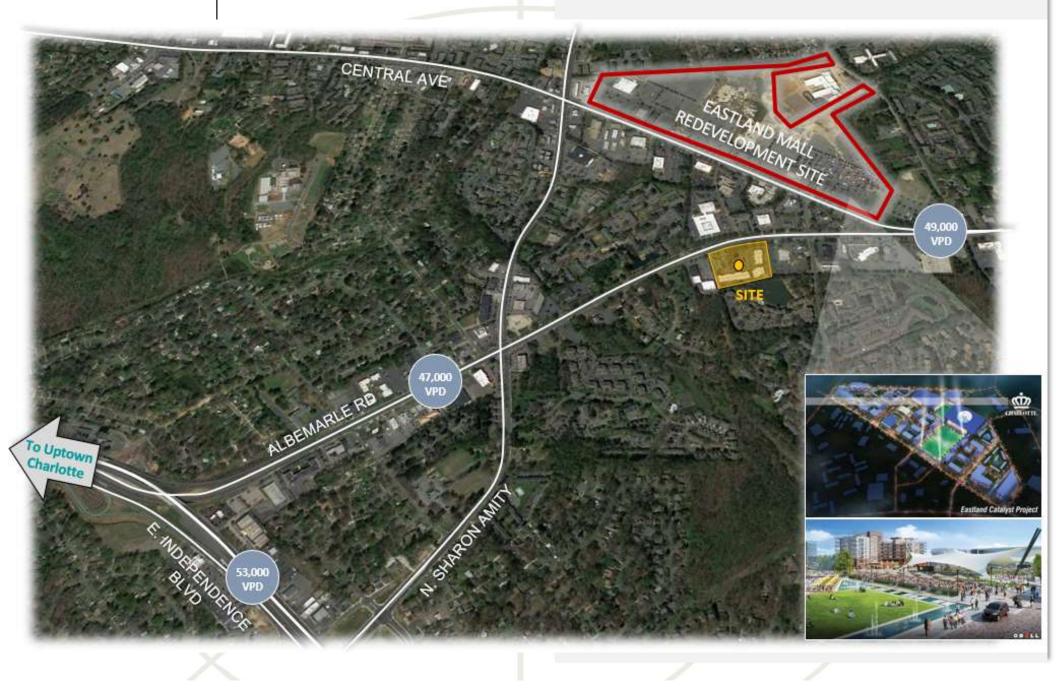

## VICINITY MAP

#### SITE INFORMATION

- 50,524 SF Neighborhood Center
- High Visibility along Albemarle Rd. Corridor
- Strong Traffic Counts (47,000 VPD)
- Anchor Tenants: Dollar Tree & Chuck E' Cheese (Both Renewed Term in 2018)
- 1,800- 9,000 SF In-Line Shop Space AVAILABLE for Lease.
- .5 Acre/ 6,800 SF Second Generation Restaurant Outparcel AVAILABLE for Lease or Build-To-Suit. Will consider Bank, Medical or Fast Food
- New Ownership/Management Team In-Place
- 218 Parking Spaces
- Rates: \$18-\$22 PSF NNN