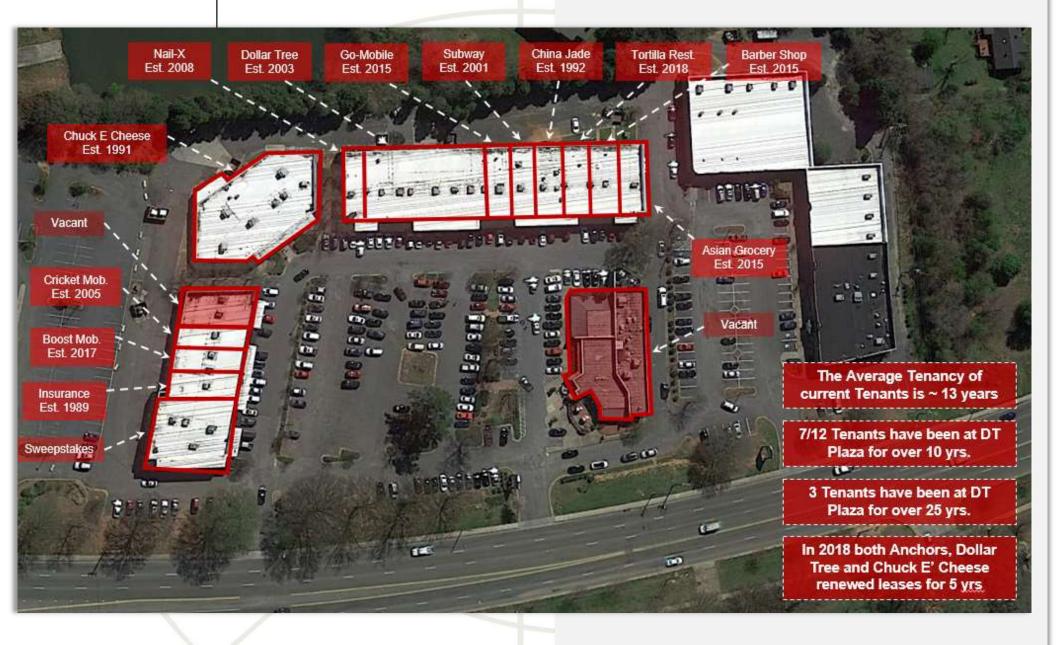

### **SITE PLAN**

#### SITE INFORMATION

- 50,524 SF Neighborhood Center
- High Visibility along Albemarle Rd. Corridor
- Strong Traffic Counts (47,000 VPD)
- Anchor Tenants: Dollar Tree & Chuck E' Cheese (Both Renewed Term in 2018)
- 1,800- 9,000 SF In-Line Shop Space AVAILABLE for Lease.
- .5 Acre/ 6,800 SF Second Generation Restaurant Outparcel AVAILABLE for Lease or Build-To-Suit. Will consider Bank, Medical or Fast Food
- New Ownership/Management Team In-Place
- 218 Parking Spaces
- Rates: \$18-\$22 PSF NNN

#### PLANNED IMPROVEMENTS INCLUDE:

- Roof Replacement
- Mechanical (HVAC)
- Repave and Stripe Parking Lot
- Landscaping
- Exterior Lighting
- Improve Existing Pylon Signage