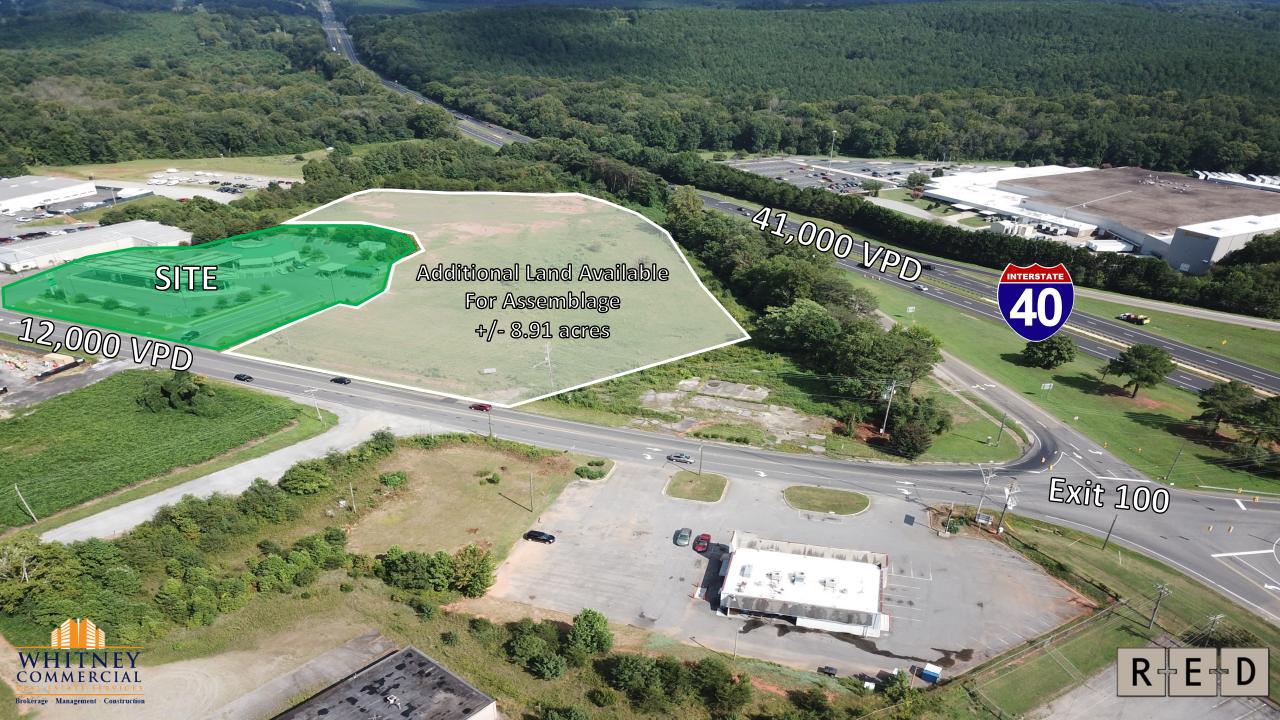

## Sale-Leaseback Opportunity

This property is being sold as a sale-leaseback. The existing tenant, The Colonel's Pantry, will negotiate and execute a long term lease with the eventual purchaser before the close of a sale. The Colonel's Pantry has operated out of this building since it's construction in December of 2004. Information on the tenant is available to any prospective buyer upon the receipt of an executed Confidentiality Agreement.