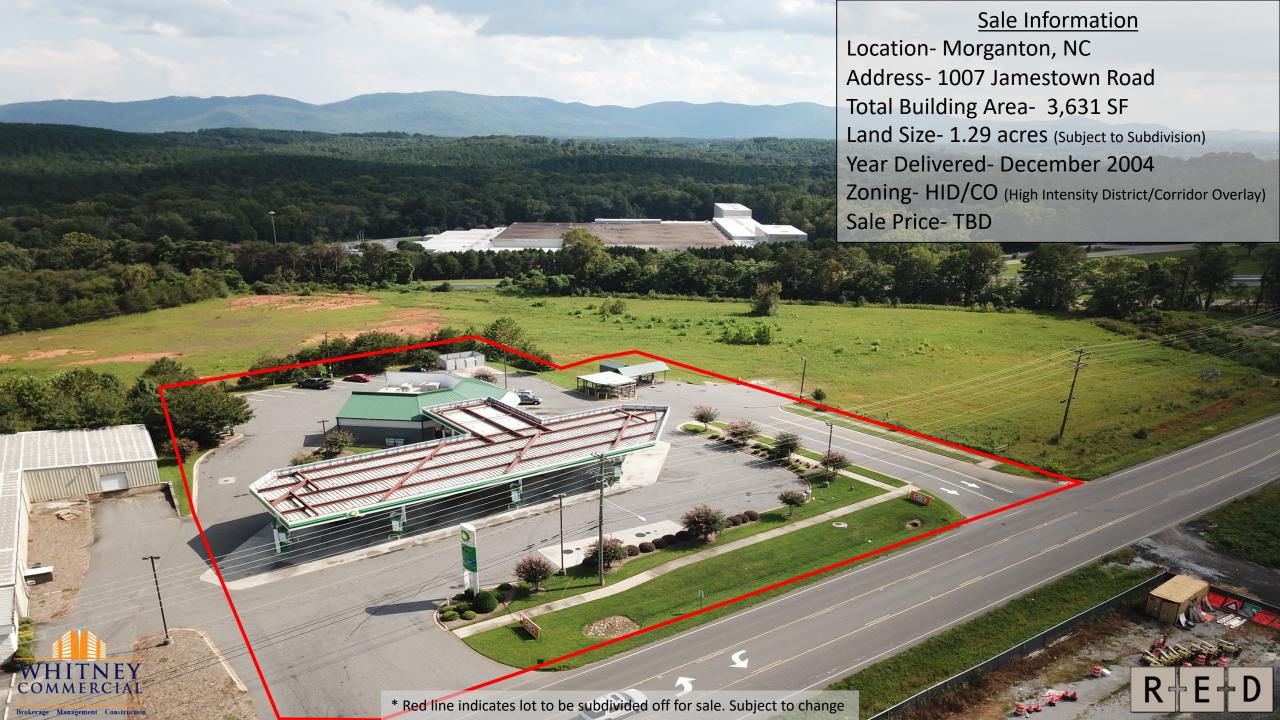

## Sale-Leaseback Opportunity

This property is being sold as a sale-leaseback. The existing tenant, The Colonel's Pantry, will negotiate and execute a long term lease with the eventual purchaser before the close of a sale. The Colonel's Pantry has operated out of this building since it's construction in December of 2004. Information on the tenant is available to any prospective buyer upon the receipt of an executed Confidentiality Agreement.