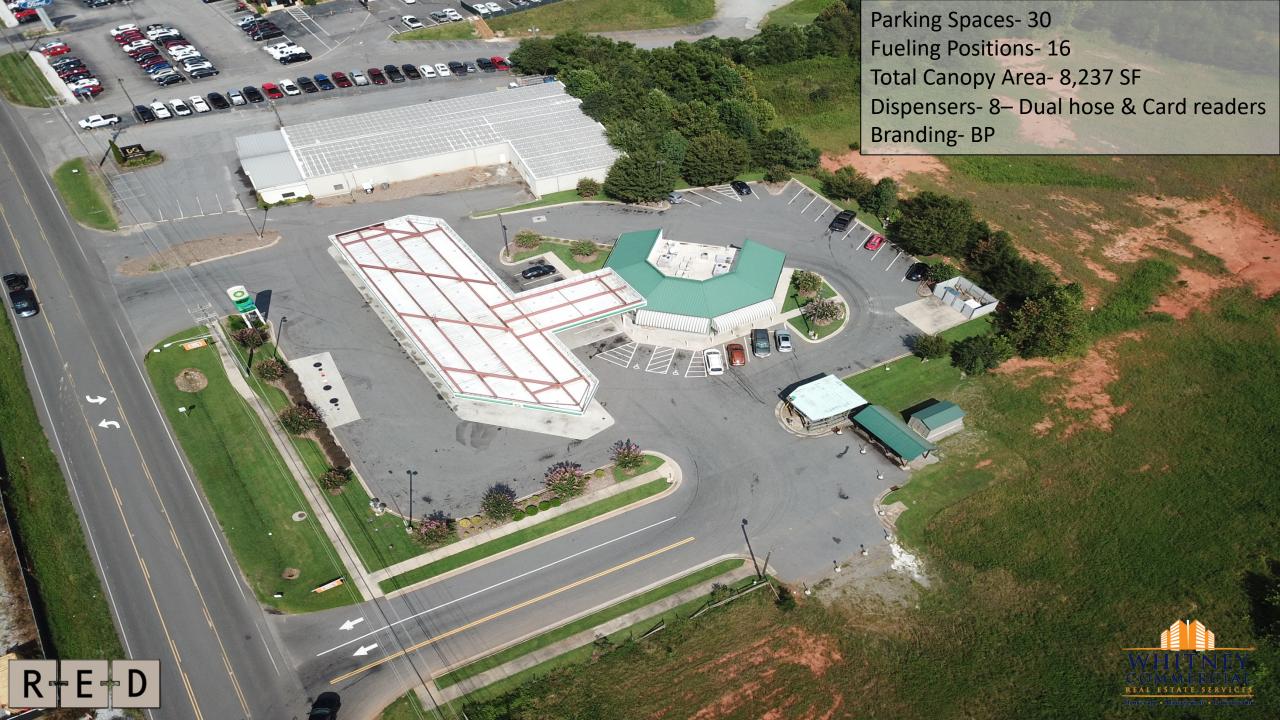

## Sale-Leaseback Opportunity

This property is being sold as a sale-leaseback. The existing tenant, The Colonel's Pantry, will negotiate and execute a long term lease with the eventual purchaser before the close of a sale. The Colonel's Pantry has operated out of this building since it's construction in December of 2004. Information on the tenant is available to any prospective buyer upon the receipt of an executed Confidentiality Agreement.