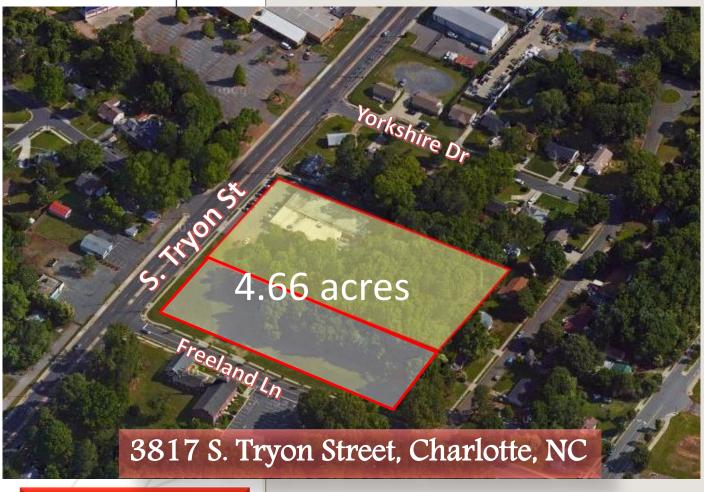

**LOCATION:** 3817 S. Tryon Street

Charlotte, NC 28217

**ZONING:** B-2 **ACREAGE:** ± 4.66 acres

<u>ADDITIONAL INFORMATION:</u> Available upon receipt of completed Confidentiality Agreement