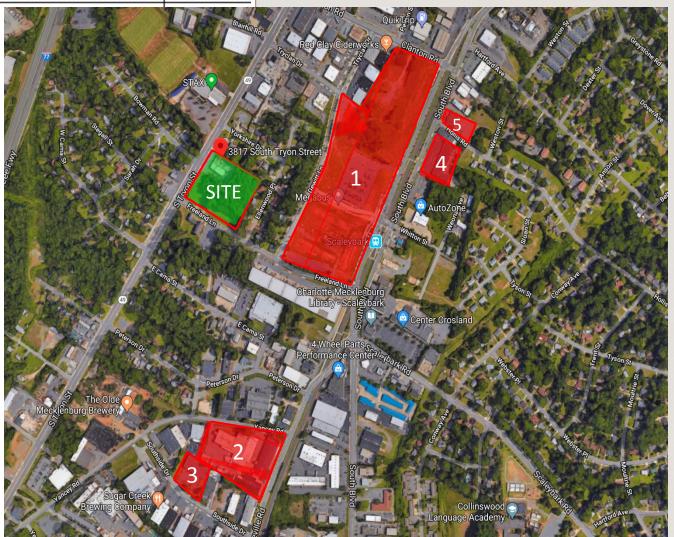

### PROPOSED AREA DEVELOPMENT

## Key

- 1- South Village Development
- 2- Bowers Fiber Adaptive-Reuse
- 3- LCRE Adaptive-Reuse
- 4-3609 South Boulevard Renovation
- 5-3441 South Mixed Use Project

Every effort has been made to ensure the accuracy of the information presented but no liability is assumed for errors or omissions. This offering is subject to prior sale, lease, change or withdrawal without prior notice and approval of owner.